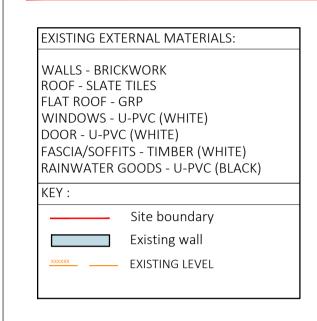

## EXISTING GROUND FLOOR PLAN - SCALE1:50

EXISTING ROOF LAYOUT - SCALE1:50

Notes

- This drawing is a print and must not be scaled from without reference being made to the accompanying scale bar. All dimensions of existing buildings to be verified on site.
- This drawing is to be read in conjunction with all other drawings, relevant specifications and preliminary / general conditions associated with the project.
- 3. All materials and workmanship to comply with 'Approve Document 7' to support Regulation 7 2013 edition of the Building Regulations 2010.
- 4. The Contractor is to check all drawings for dimensional and co-ordination accuracy. Any discrepancy between the details shown and those by others are to be reporte to the Client / Contract Administrator.
- 5. This drawing remains the copyright of Rejig Homes Ltd