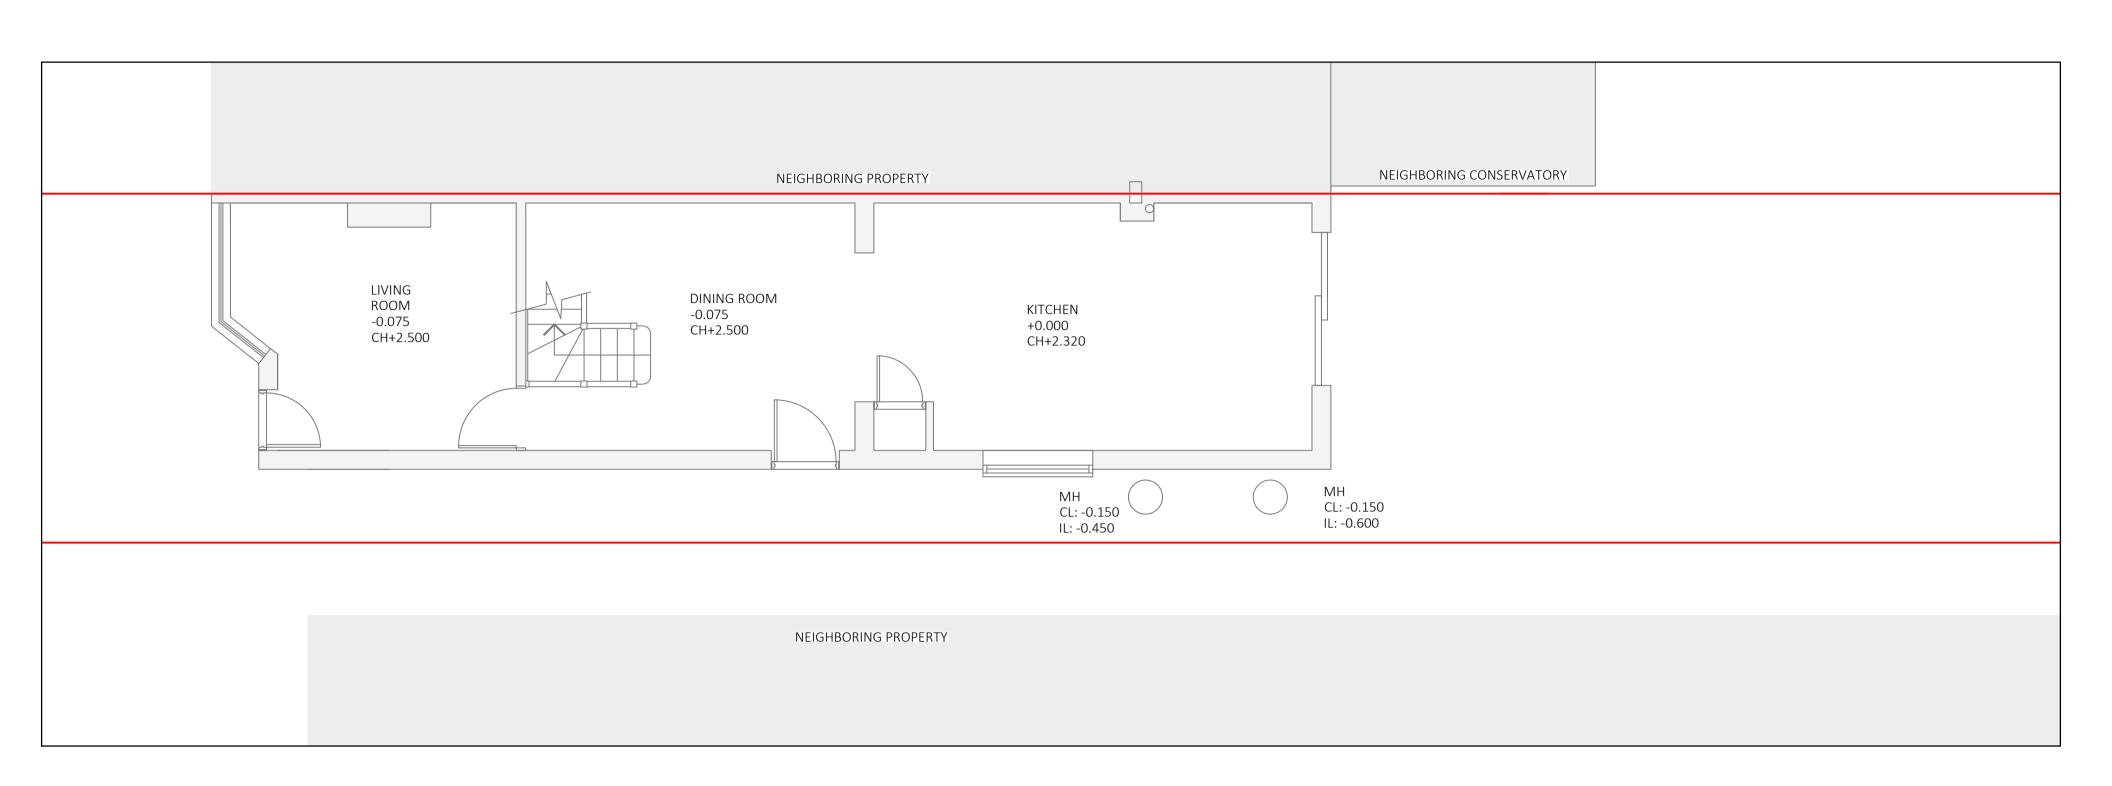

## EXISTING GROUND FLOOR PLAN - SCALE1:50

EXISTING ROOF LAYOUT - SCALE1:50

Notes

- This drawing is a print and must not be scaled from without reference being made to the accompanying scale bar. All dimensions of existing buildings to be verified on site.
- This drawing is to be read in conjunction with all other drawings, relevant specifications and preliminary / general conditions associated with the project.
- 3. All materials and workmanship to comply with 'Approve Document 7' to support Regulation 7 2013 edition of the Building Regulations 2010.
- 4. The Contractor is to check all drawings for dimensional and co-ordination accuracy. Any discrepancy between the details shown and those by others are to be reporte to the Client / Contract Administrator.
- 5. This drawing remains the copyright of Rejig Homes Ltd

DIMENSIONS ARE APPROXIMATE AND MUST BE CONFIRMED ON SITE PRIOR TO ORDERING ANY MATERIALS OR CARRYING OUT ANY WORK

PROJECT

21 HAYCROF ROAD, STEVENAGE
SG1 3JL

DRAWING TITLE
EXISTING GROUND AND ROOF LAYOUT

email: ahaque@rejighomes.co.uk web: www.rejighomes.co.uk