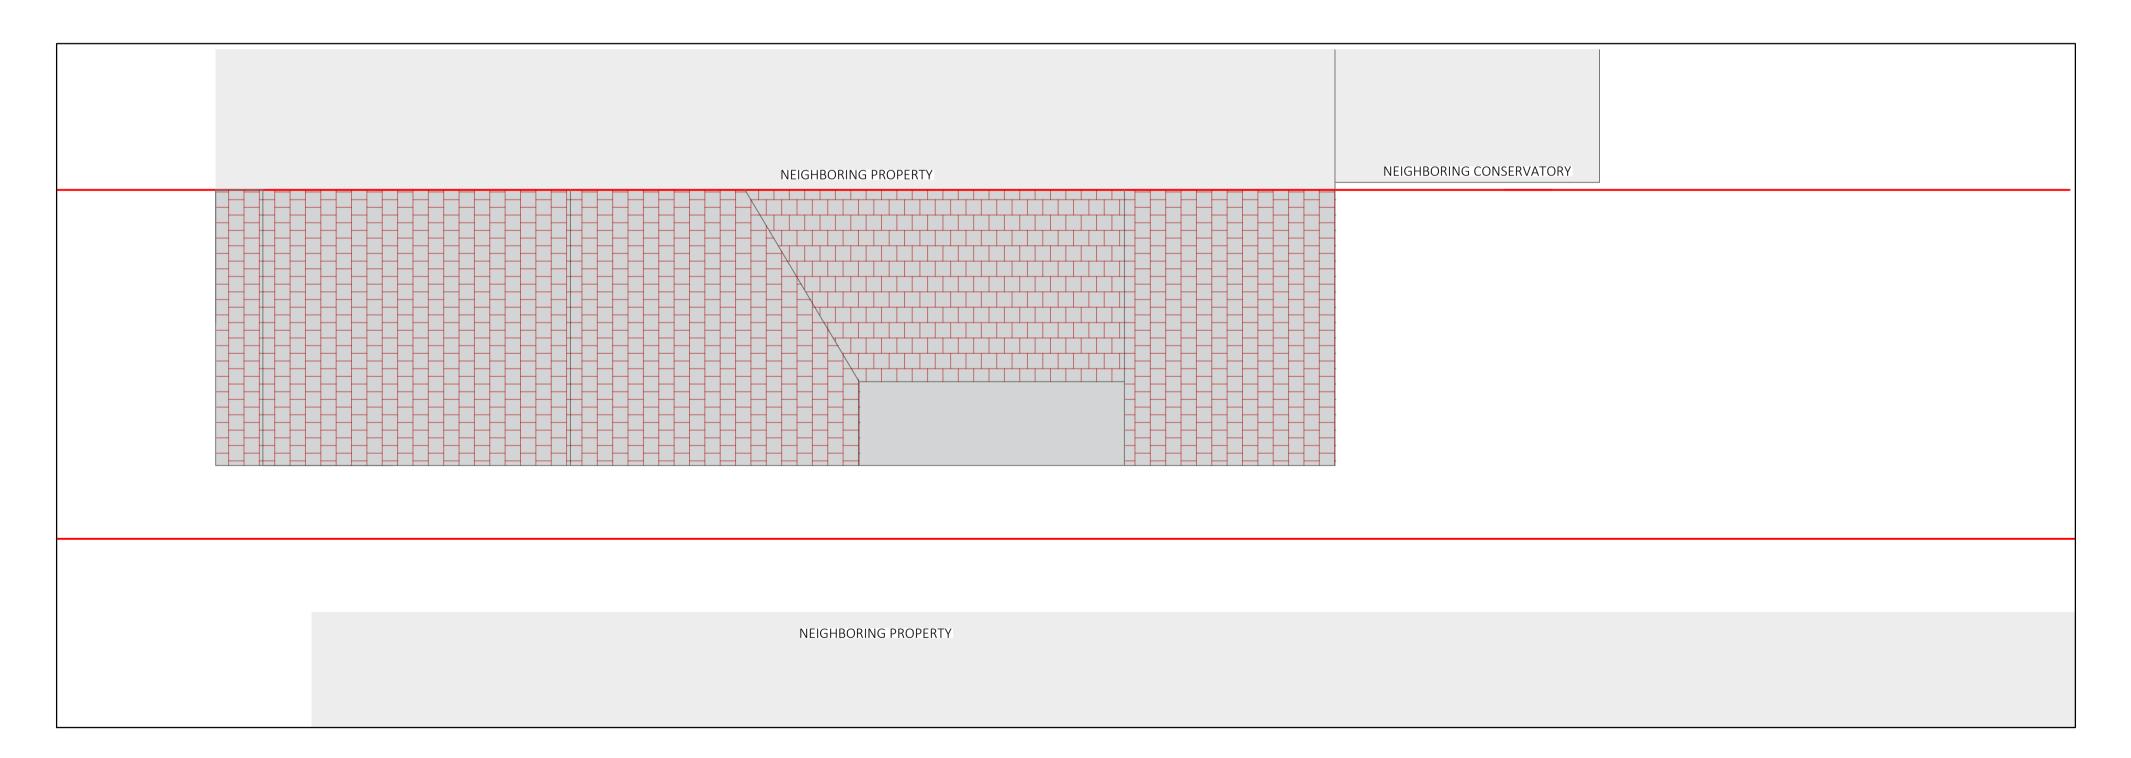

## EXISTING GROUND FLOOR PLAN - SCALE1:50

EXISTING ROOF LAYOUT - SCALE1:50

Notes

- This drawing is a print and must not be scaled from without reference being made to the accompanying scale bar. All dimensions of existing buildings to be verified on site.
- This drawing is to be read in conjunction with all other drawings, relevant specifications and preliminary / general conditions associated with the project.
- 3. All materials and workmanship to comply with 'Approve Document 7' to support Regulation 7 2013 edition of the Building Regulations 2010.
- 4. The Contractor is to check all drawings for dimensional and co-ordination accuracy. Any discrepancy between the details shown and those by others are to be reporte to the Client / Contract Administrator.
- 5. This drawing remains the copyright of Rejig Homes Ltd

DIMENSIONS ARE APPROXIMATE AND MUST BE CONFIRMED ON SITE PRIOR TO ORDERING ANY MATERIALS OR CARRYING OUT ANY WORK

PROJECT

21 HAYCROF ROAD, STEVENAGE
SG1 3JL

DRAWING TITLE
EXISTING GROUND AND ROOF LAYOUT

email: ahaque@rejighomes.co.uk web: www.rejighomes.co.uk