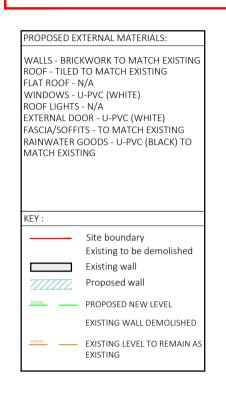

erence being made to the accompanying scale bar. All dimensions of existing buildings to be verified on site.
- 2. This drawing is to be read in conjunction with all other drawings, relevant specifications and preliminary / general conditions associated with the project.
- 3. All materials and workmanship to comply with 'Approved Document 7' to support Regulation 7 2013 edition of the Building Regulations 2010.
- 4. The Contractor is to check all drawings for dimensional and co-ordination accuracy. Any discrepancy between the details shown and those by others are to be reported to the Client / Contract Administrator.
- 5. This drawing remains the copyright of Rejig Homes Ltd

DIMENSIONS ARE APPROXIMATE AND MUST BE CONFIRMED ON SITE PRIOR TO ORDERING ANY MATERIALS OR CARRYING OUT ANY WORK





PROJECT
21 HAYCROF ROAD, STEVENAGE SG1 3JL

DRAWING TITLE
PROPOSED ELEVATIONS

| SCALE      | 1:50/100 @ A1 | DRAWING NUMBER | REVISIO    |
|------------|---------------|----------------|------------|
|            | 1.50/100 @ A1 | DI 500         | Λ.         |
| DATE       | MAY 2022      | PL-506         | Α          |
| DRAWN      | AHS           |                |            |
| JOB NUMBER |               |                | CHECKED B' |
|            | 210807        |                | AS         |