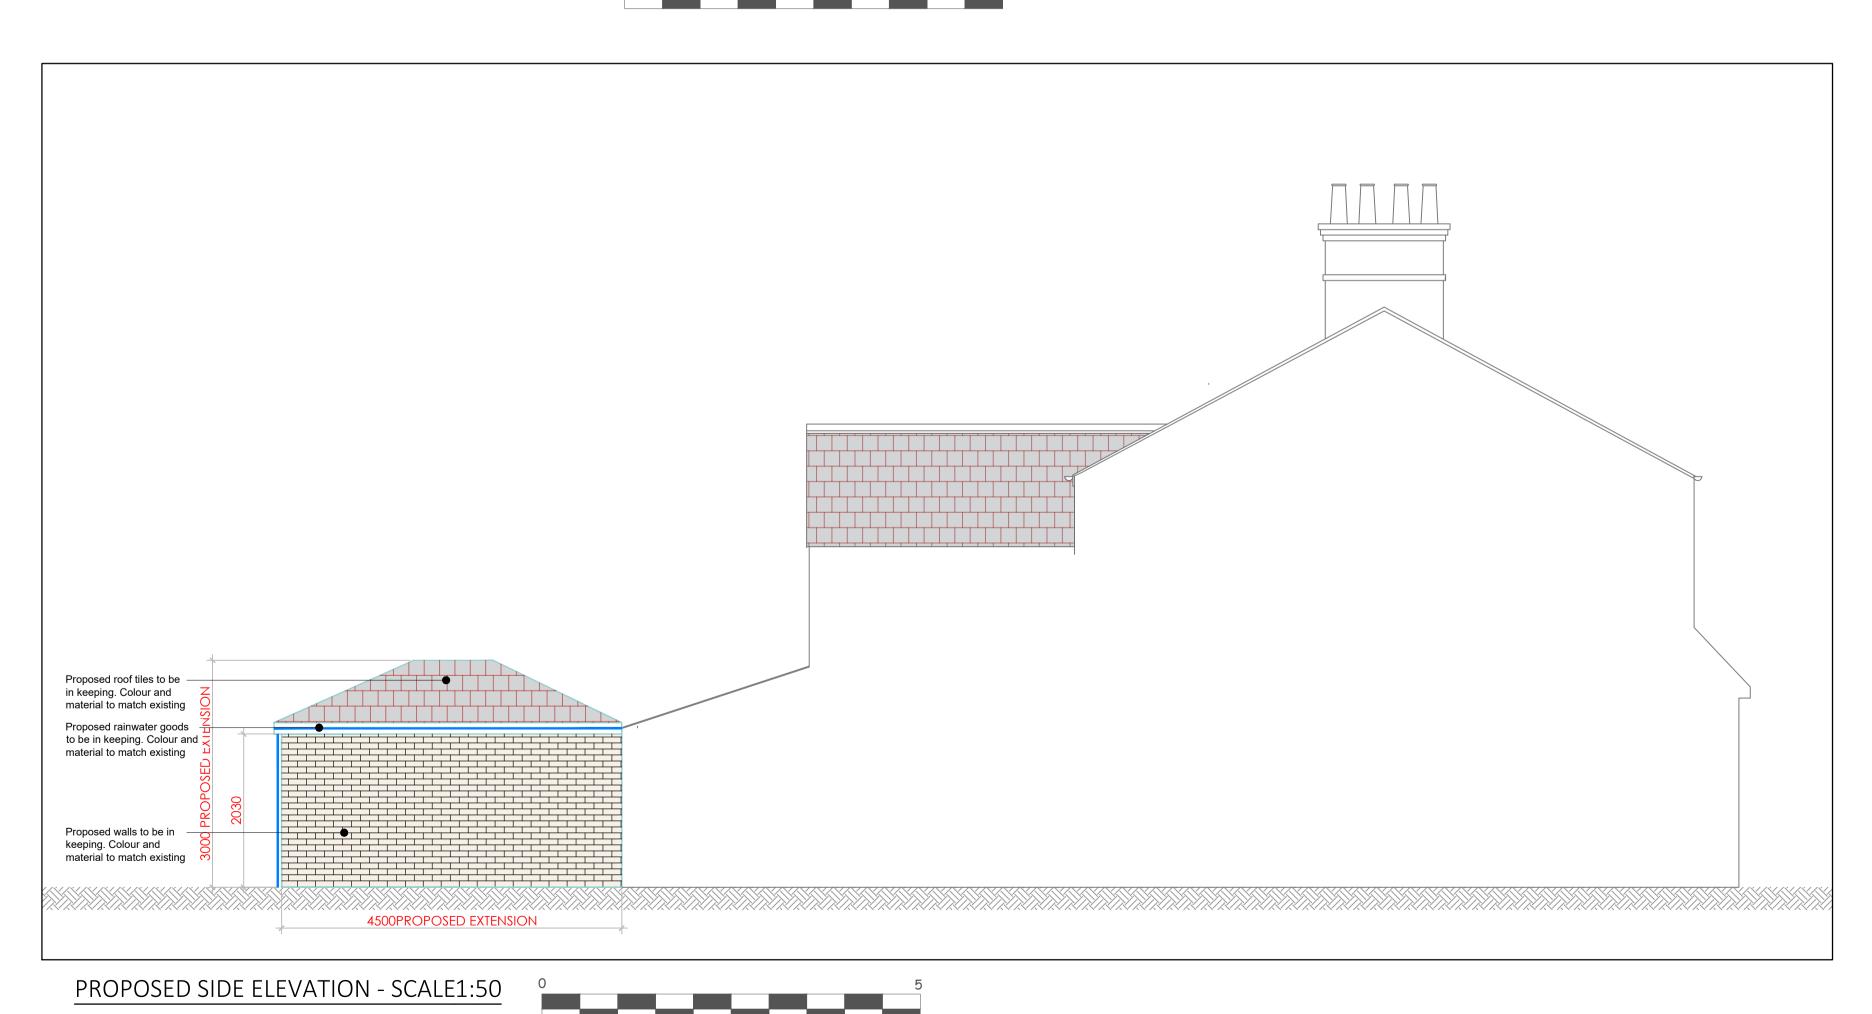

## PROPOSED REAR ELEVATION - SCALE1:50

Not.

- This drawing is a print and must not be scaled from without reference being made to the accompanying scale bar. All dimensions of existing buildings to be verified on site.
- 2. This drawing is to be read in conjunction with all other drawings, relevant specifications and preliminary / general conditions associated with the project.
- 3. All materials and workmanship to comply with 'Approved Document 7' to support Regulation 7 2013 edition of the Building Regulations 2010.
- 4. The Contractor is to check all drawings for dimensional and co-ordination accuracy. Any discrepancy between the details shown and those by others are to be reported to the Client / Contract Administrator.
- 5. This drawing remains the copyright of Rejig Homes Ltd