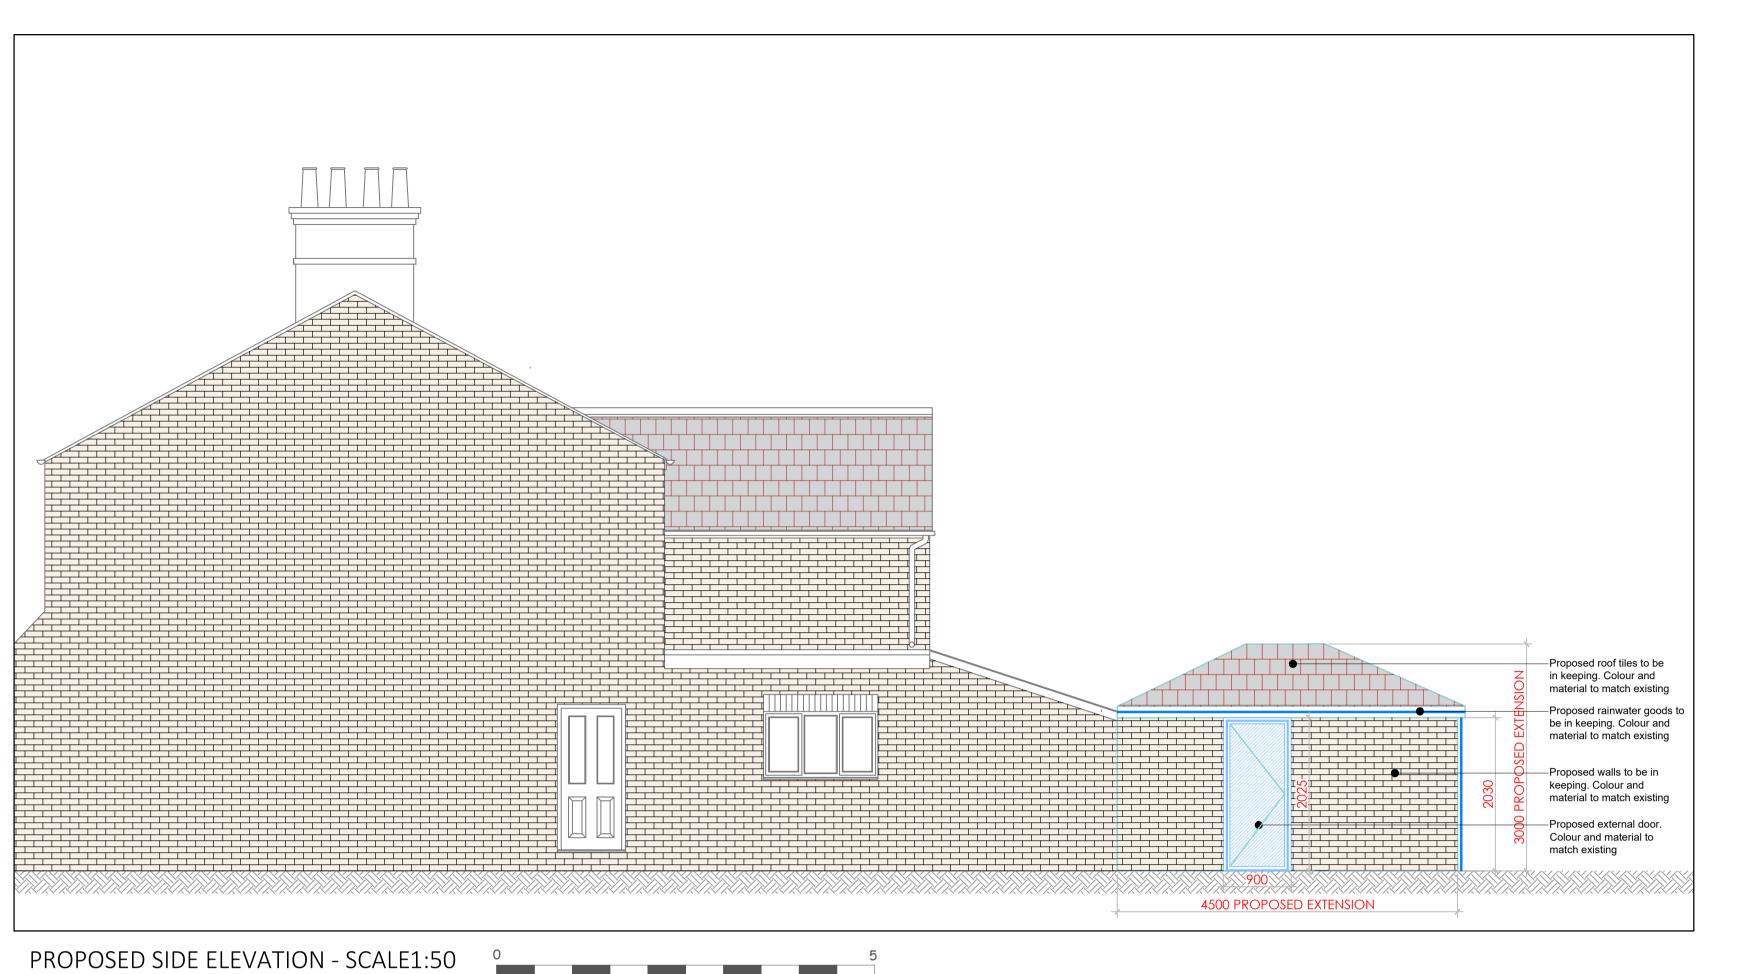

## PROPOSED REAR ELEVATION - SCALE1:50

Not.

- This drawing is a print and must not be scaled from without reference being made to the accompanying scale bar. All dimensions of existing buildings to be verified on site.
- 2. This drawing is to be read in conjunction with all other drawings, relevant specifications and preliminary / general conditions associated with the project.
- 3. All materials and workmanship to comply with 'Approved Document 7' to support Regulation 7 2013 edition of the Building Regulations 2010.
- 4. The Contractor is to check all drawings for dimensional and co-ordination accuracy. Any discrepancy between the details shown and those by others are to be reported to the Client / Contract Administrator.
- 5. This drawing remains the copyright of Rejig Homes Ltd