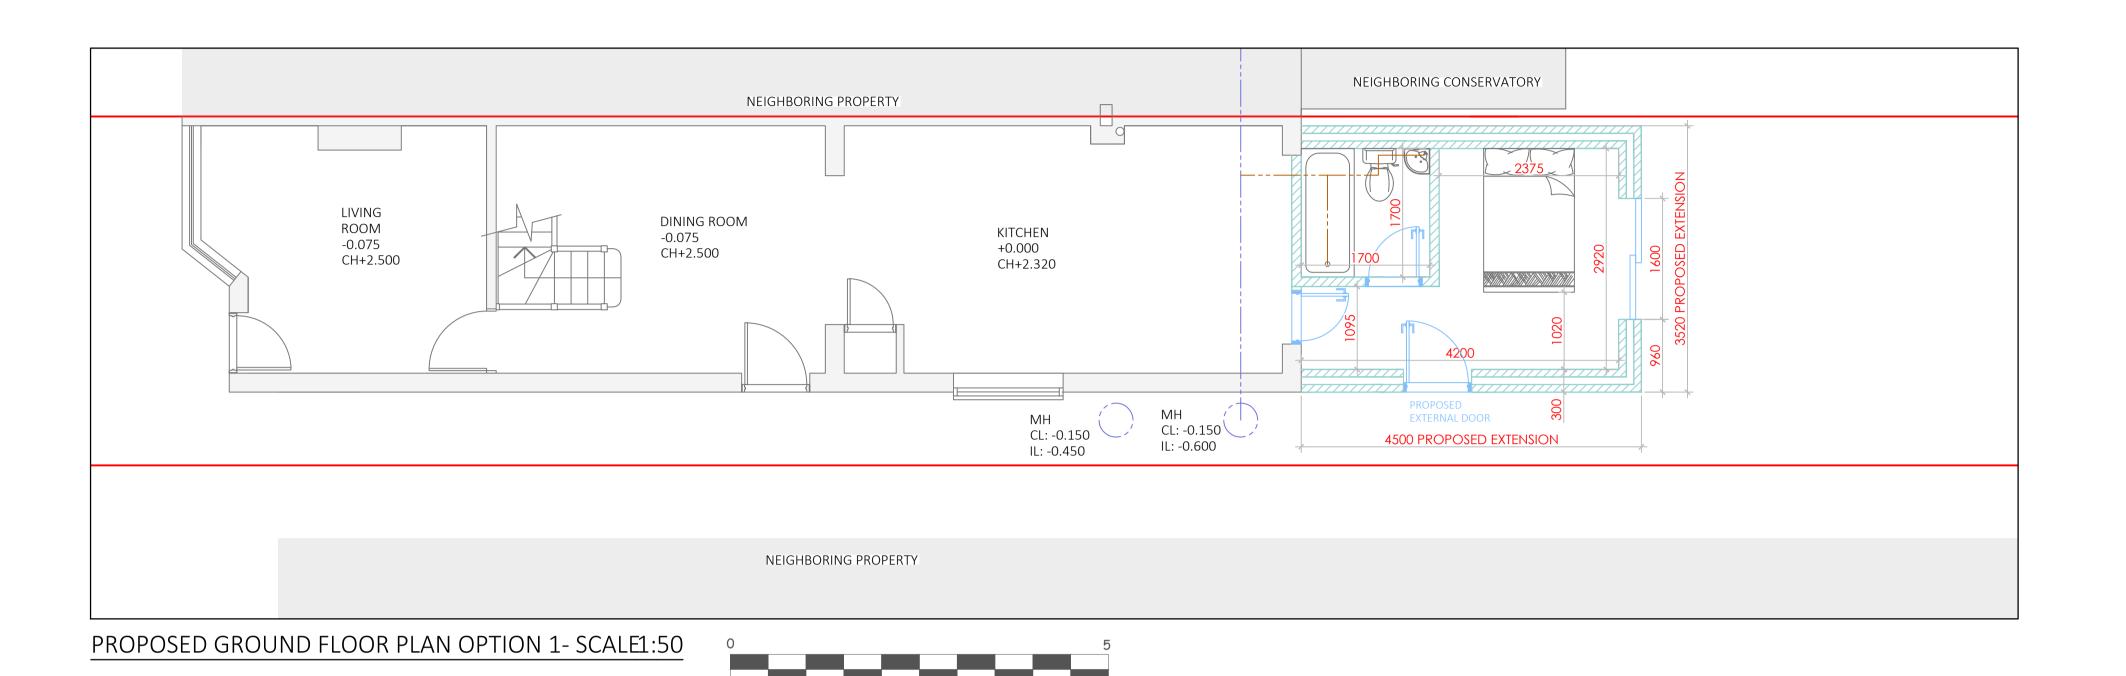

NEG-HOURING FACEFRITY

NEG-HOURING CONSTRUCTION

NEG-HOURING CONSTRUCTION

A LIGH BOR NG PROPERTY

PROPOSED ROOF LAYOUT - SCALE1:50

□ Note

- 1. This drawing is a print and must not be scaled from without reference being made to the accompanying scale bar. All dimensions of existing buildings to be verified on site.
- This drawing is to be read in conjunction with all other drawings, relevant specifications and preliminary / general conditions associated with the project.
- 3. All materials and workmanship to comply with 'Approved Document 7' to support Regulation 7 2013 edition of the Building Regulations 2010.
- 4. The Contractor is to check all drawings for dimensional and co-ordination accuracy. Any discrepancy between the details shown and those by others are to be reported to the Client / Contract Administrator.
- 5. This drawing remains the copyright of Rejig Homes Ltd

DIMENSIONS ARE APPROXIMATE AND MUST BE CONFIRMED ON SITE PRIOR TO ORDERING ANY MATERIALS OR CARRYING OUT ANY WORK