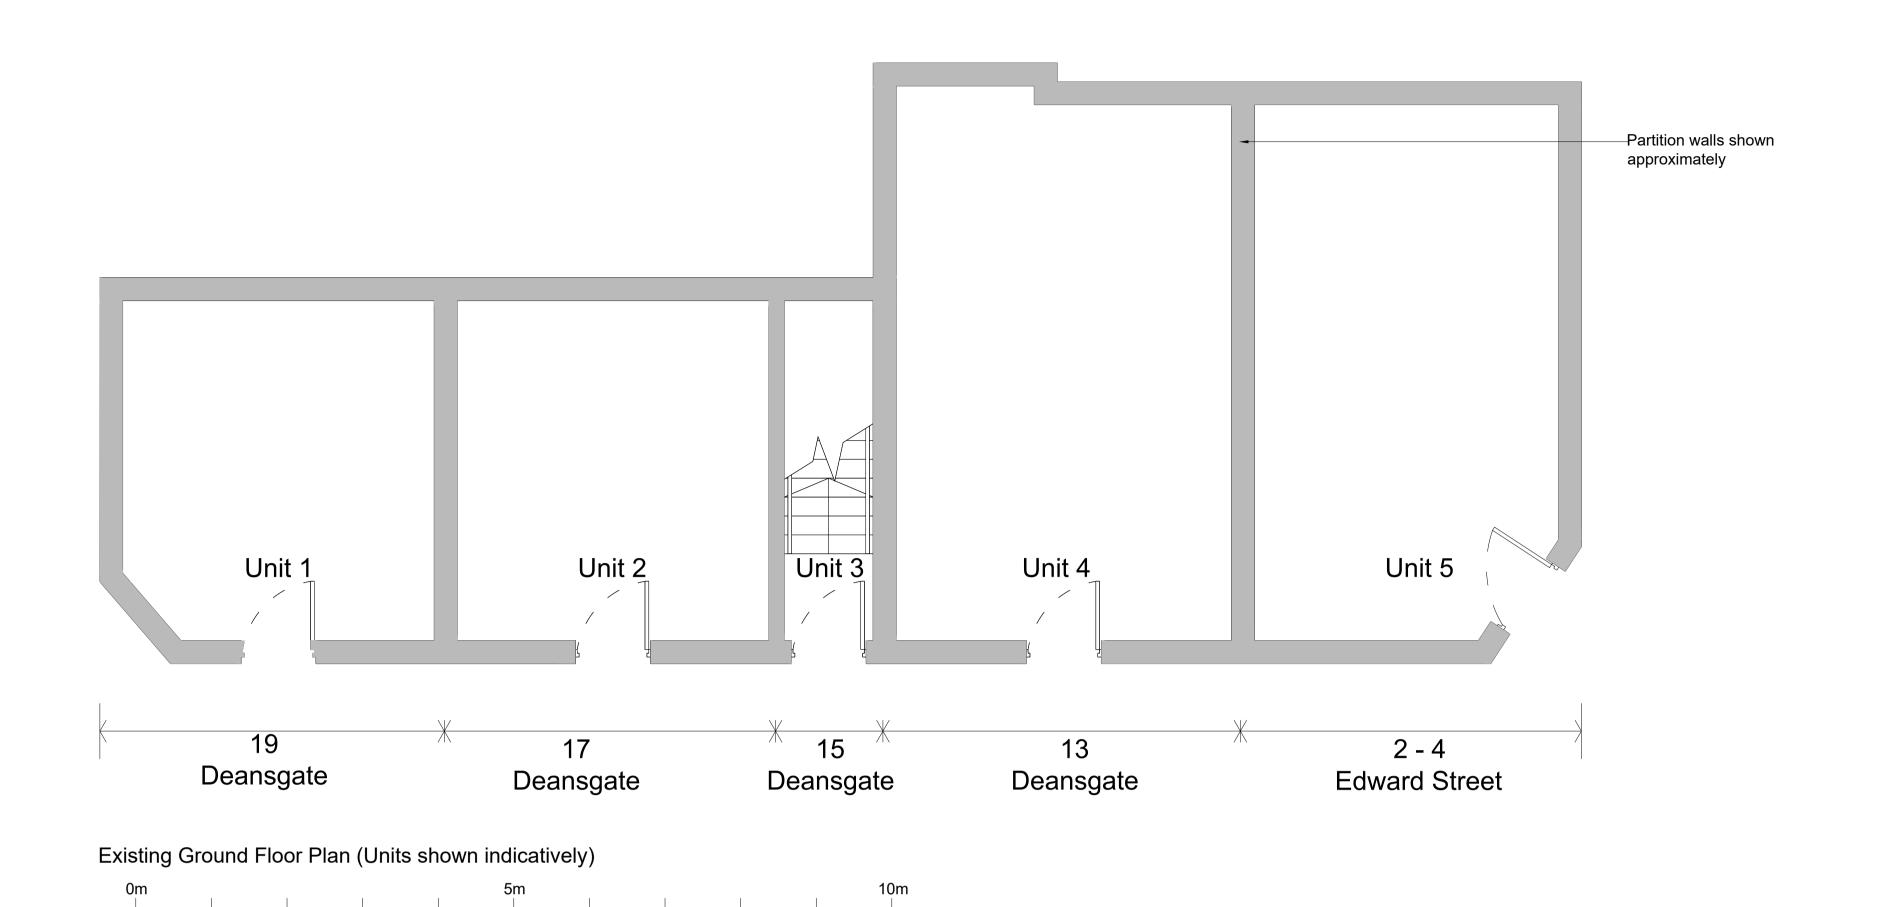

Project 13-19 Deansgate & 2-4 Edward Street,

Blackpool, FY1 1BN.

Client Mr K.Koort Drawing Title
Existing Ground and First Floor

Status PLANNING

Scale 1:50 @ A1 Drawn By AC

Date 29/04/2022

Drawing Number
JBA575-PL-003