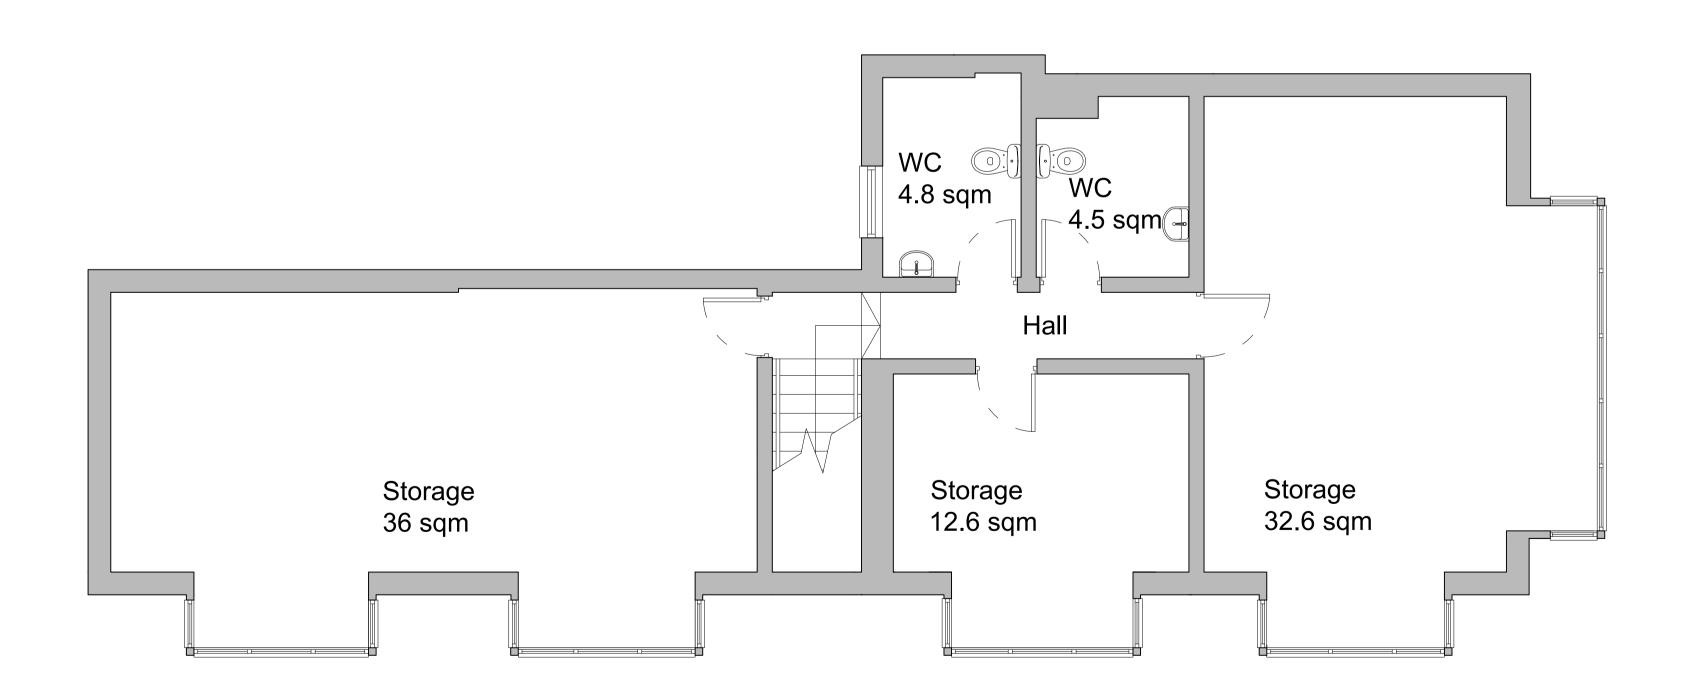

Project 13-19 Deansgate & 2-4 Edward Street,

Blackpool, FY1 1BN.

Client Mr K.Koort Drawing Title
Existing Ground and First Floor

Status PLANNING

Scale 1:50 @ A1 Drawn By AC

Date 29/04/2022

Drawing Number
JBA575-PL-003