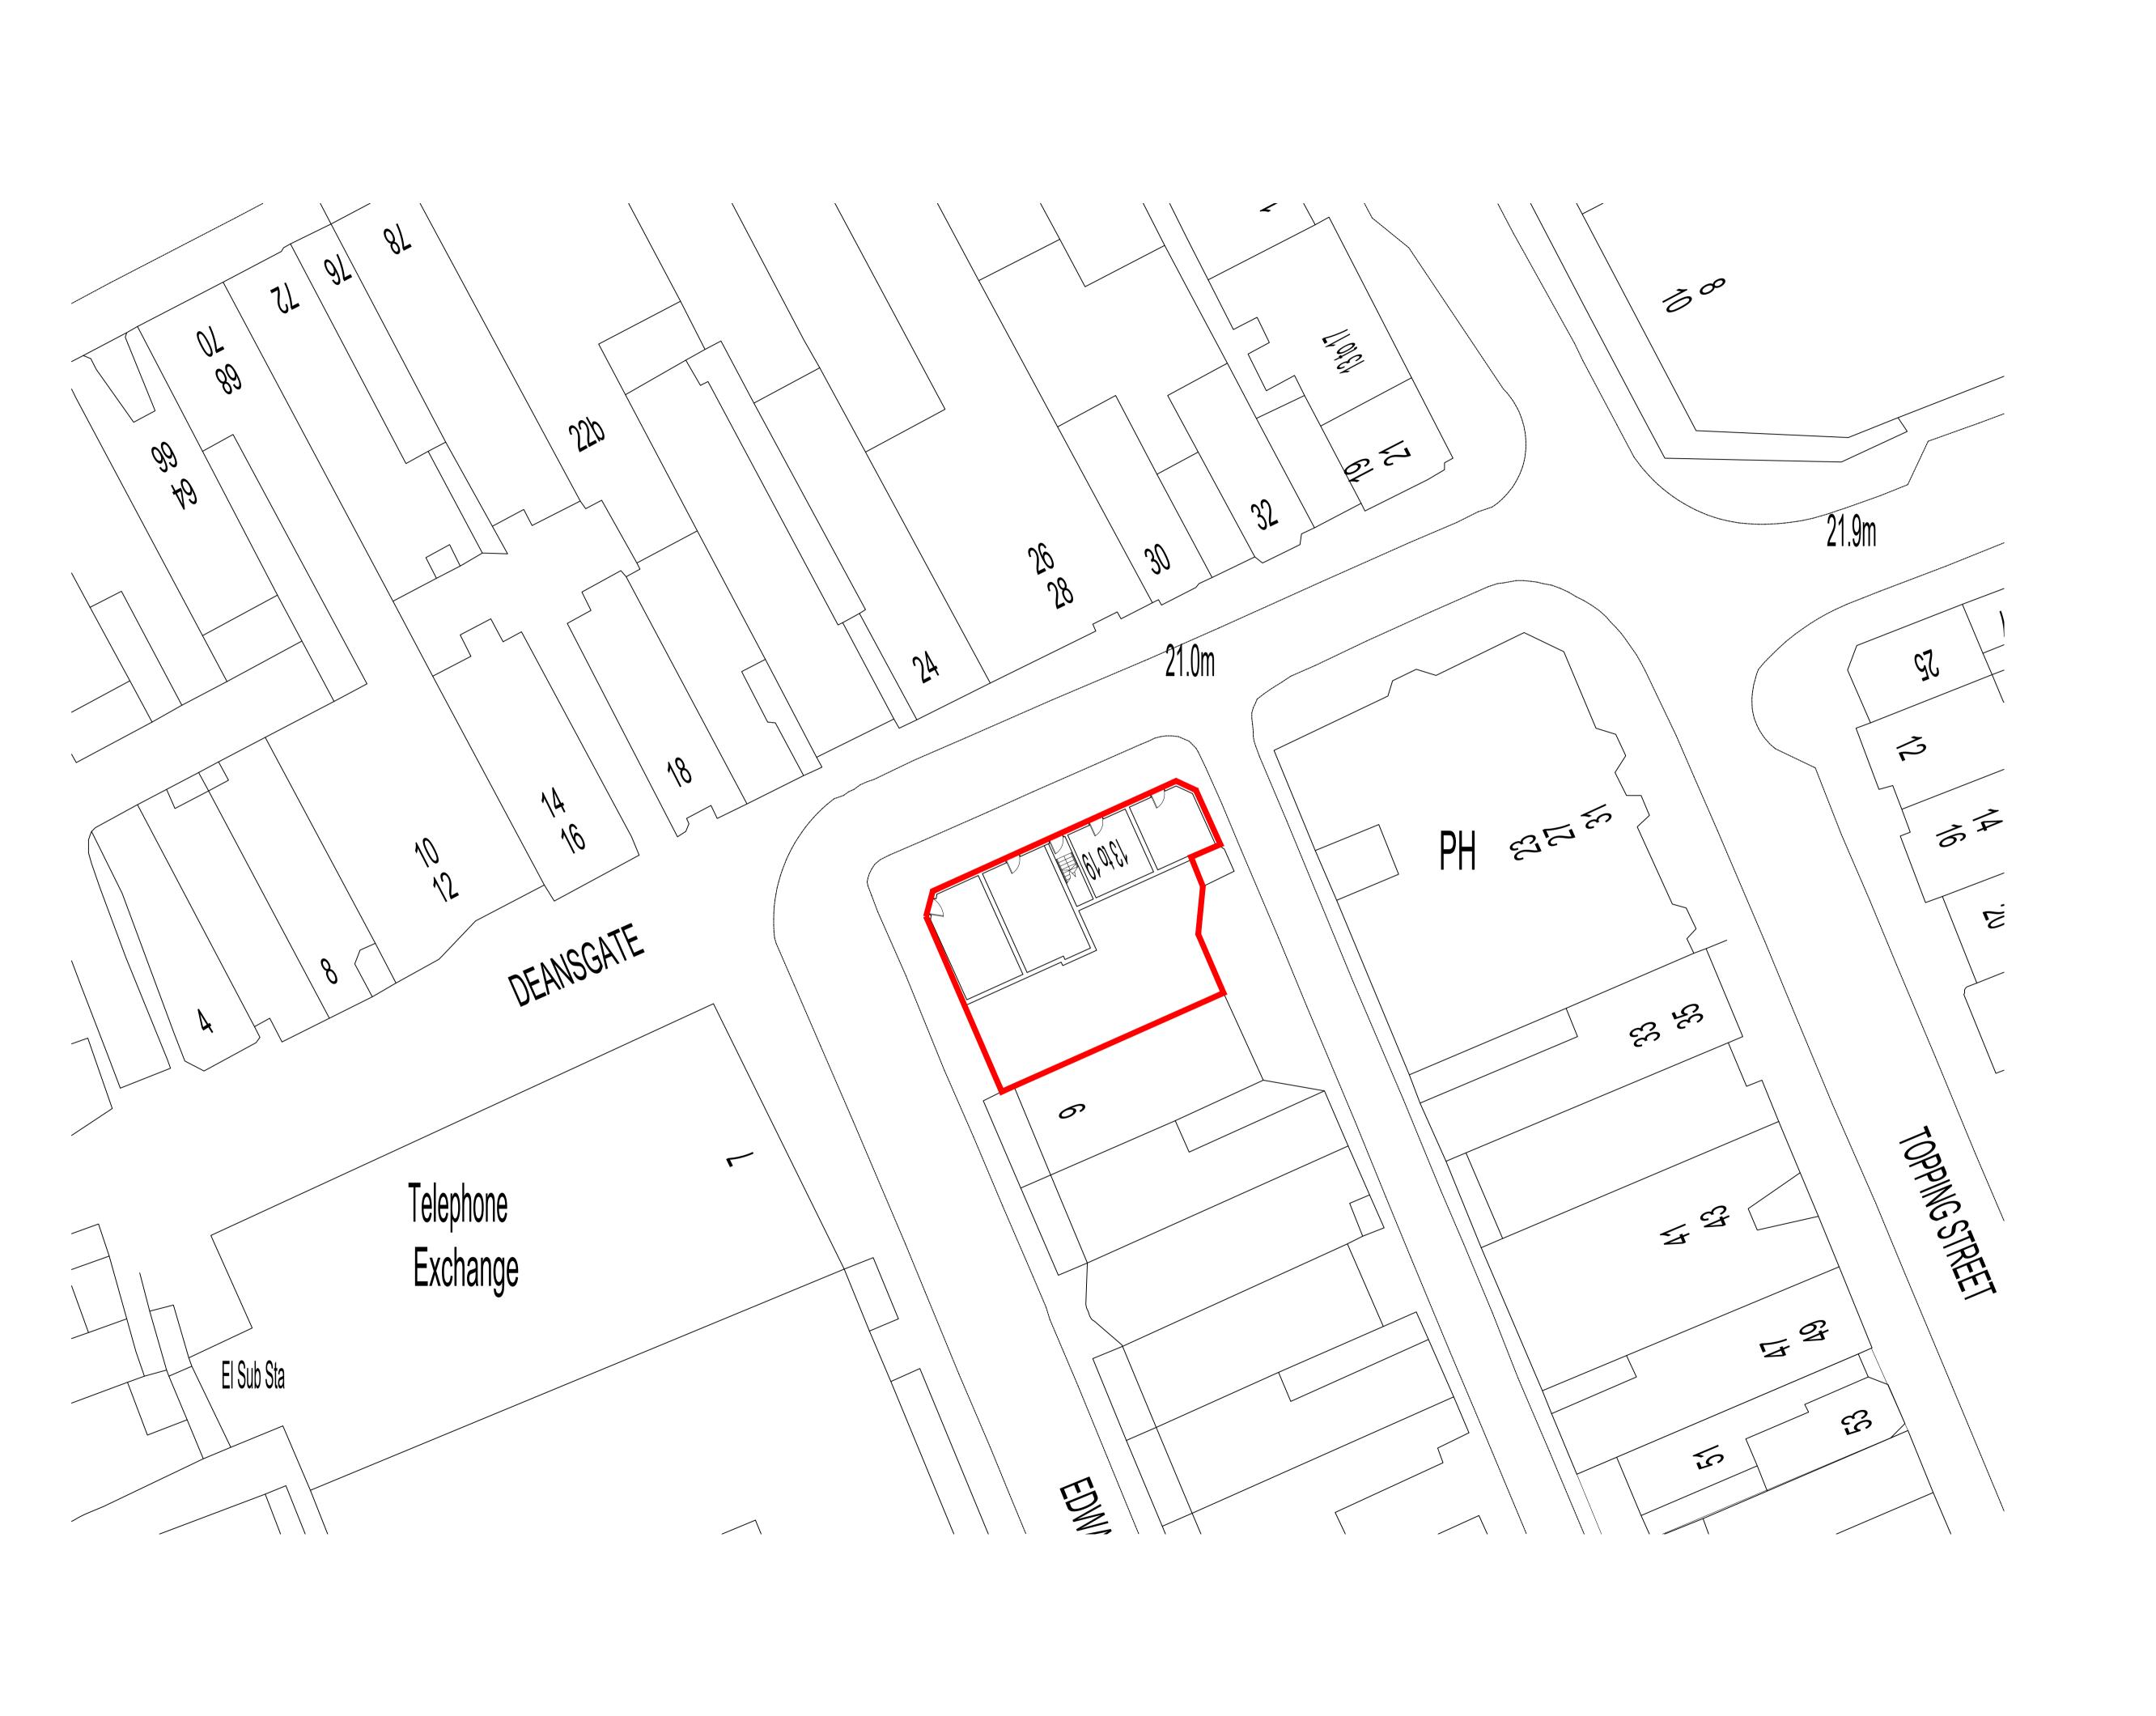

Project 13-19 Deansgate & 2-4 Edward Street, Blackpool, FY1 1BN.

Client Mr K.Koort Drawing Title
Existing Site Plan

Status PLANNING

Scale 1:200 @ A1 Drawn By AC

Date 29/04/2022

Drawing Number
JBA575-PL-002