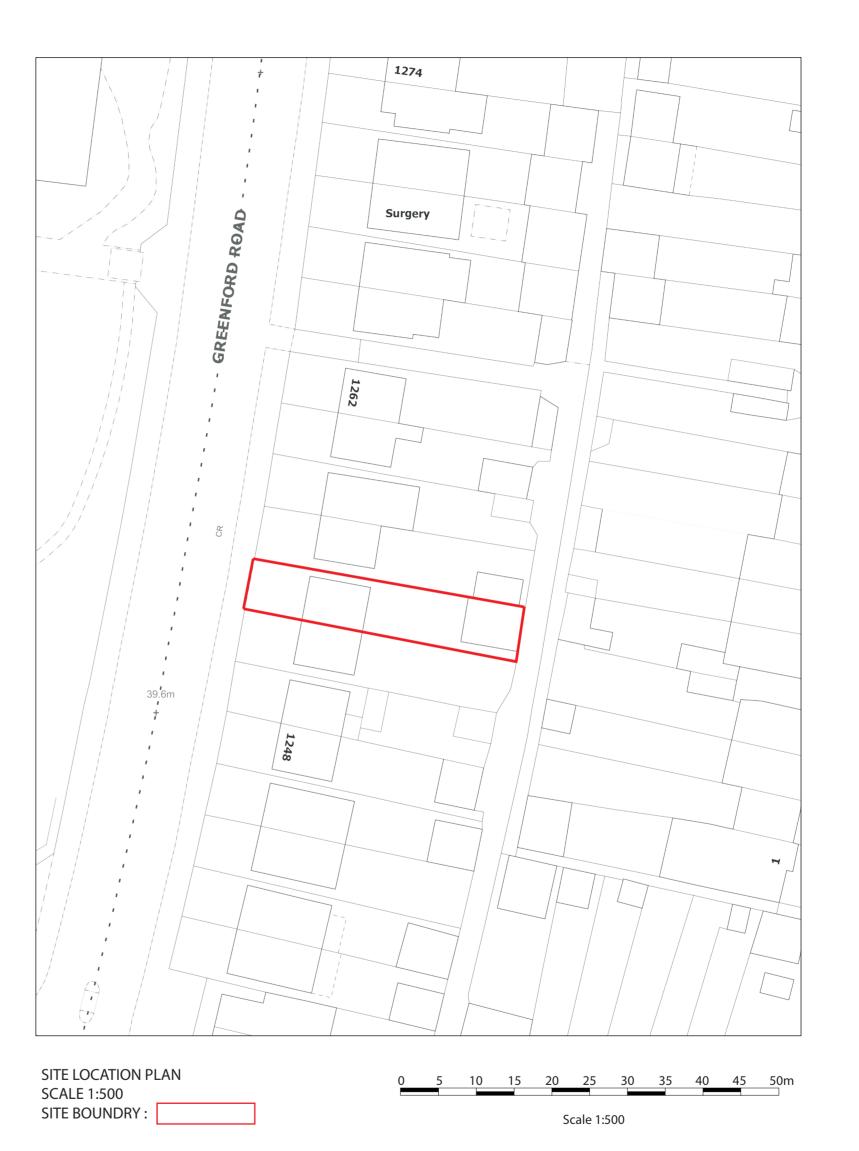

permision by Viraj Patel.

GROUND FLOOR REAR EXTENSION

CLIENT: JAYASEKHAR RAJENDRAN 1254 GREENFORD ROAD GREENFORD

UB6 0HH

TITLE:

SITE LOCATION PLAN 1:1250 & 1:500

SITE LOCATION PLAN SCALE 1:1250

SITE BOUNDRY: