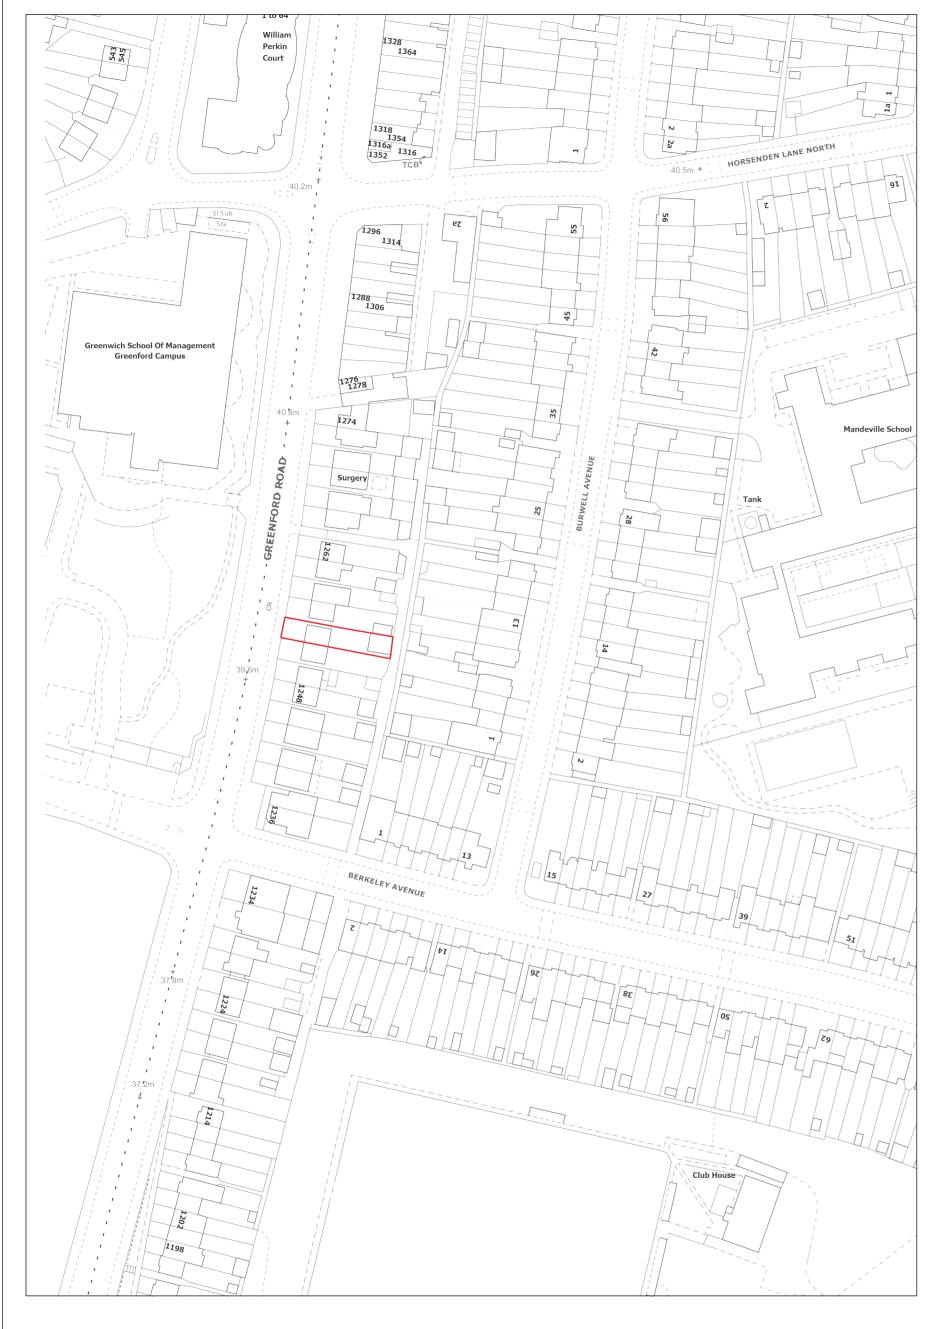

permision by Viraj Patel.

GROUND FLOOR REAR EXTENSION

CLIENT: JAYASEKHAR RAJENDRAN 1254 GREENFORD ROAD GREENFORD

UB6 0HH

TITLE:

SITE LOCATION PLAN 1:1250 & 1:500

SITE LOCATION PLAN SCALE 1:1250

SITE BOUNDRY:

Scale 1:1250

0 10 20 30 40 50 60 70 80 90 100m