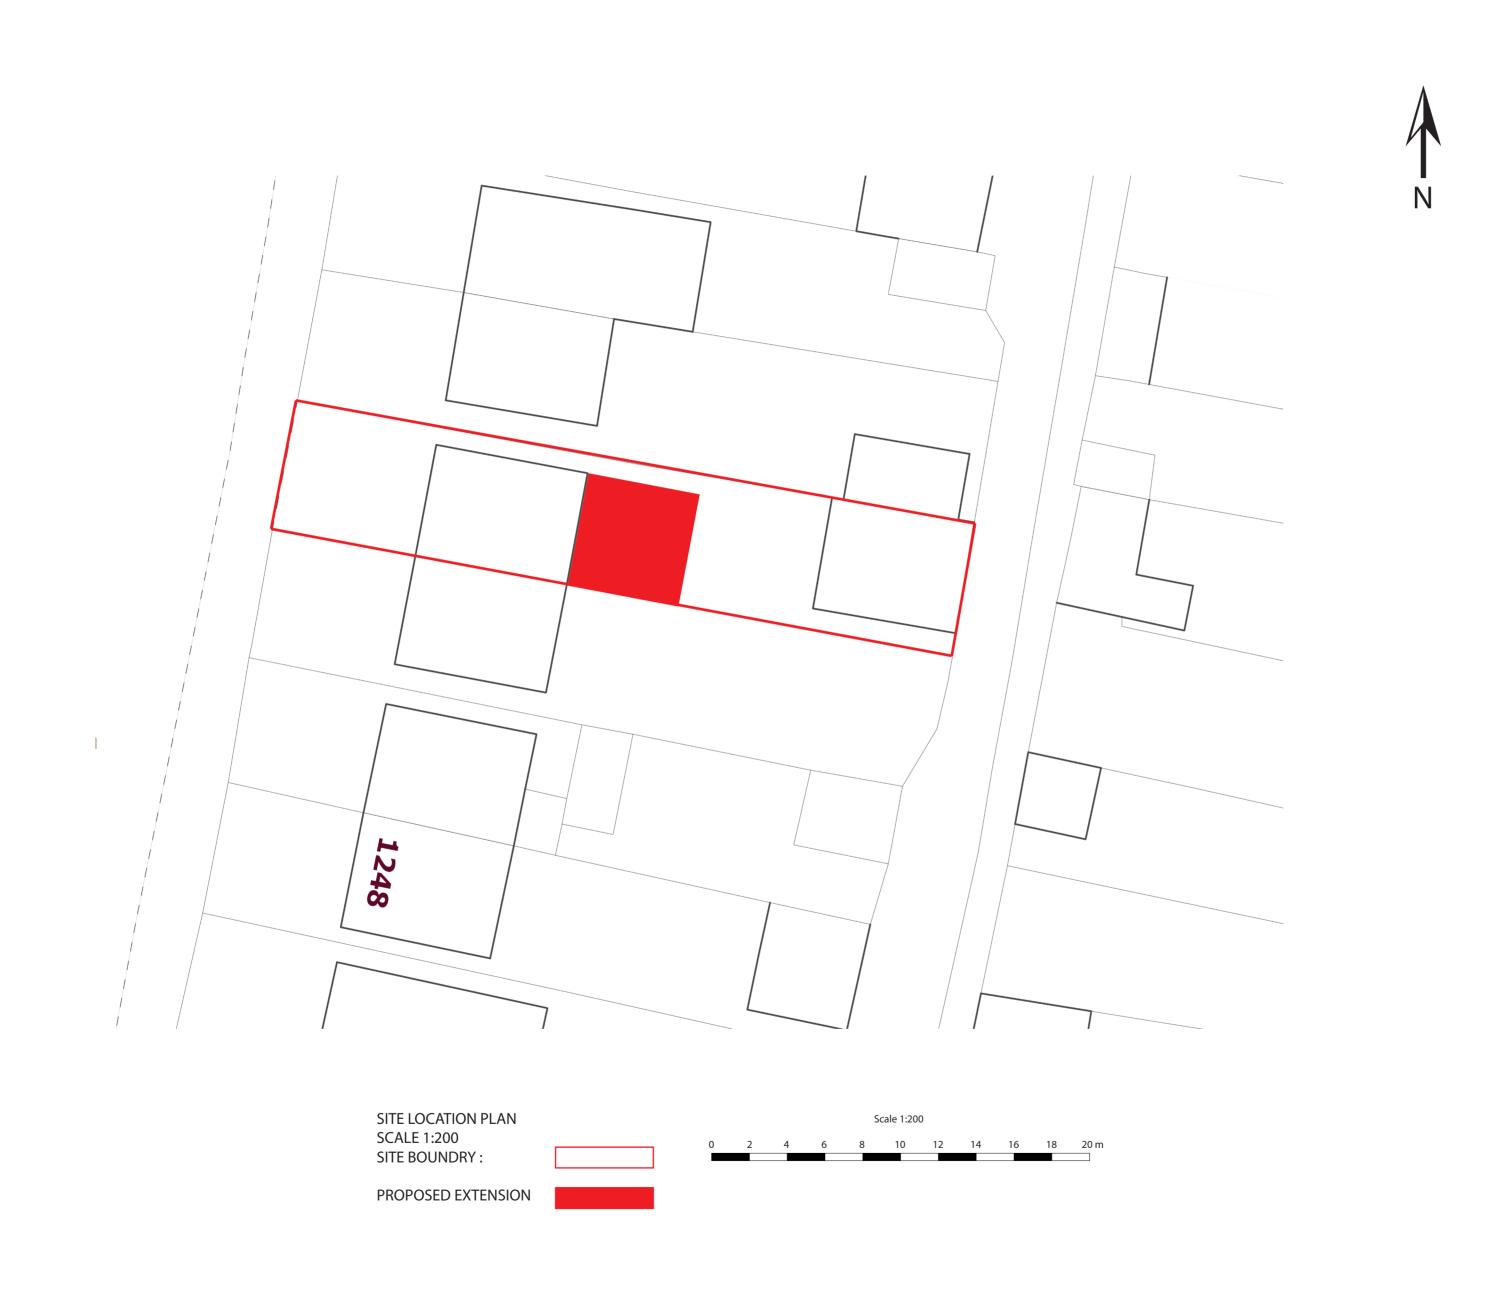

PROJECT:

GROUND FLOOR REAR EXTENSION

CLIENT: JAYASEKHAR RAJENDRAN 1254 GREENFORD ROAD GREENFORD UB6 0HH

TITLE:

PROPOSE SITE BLOCK PLAN

| STATUS PLANNING    |                  | DESIGNED BY VP |           |
|--------------------|------------------|----------------|-----------|
| DATE<br>14/04/2022 | Page size:<br>A2 | SCALE          | 1:200     |
| DRAWING NUMBER     |                  | REVISION       | SHEET No. |
| 1254/GR/002        |                  | Α              | 2         |