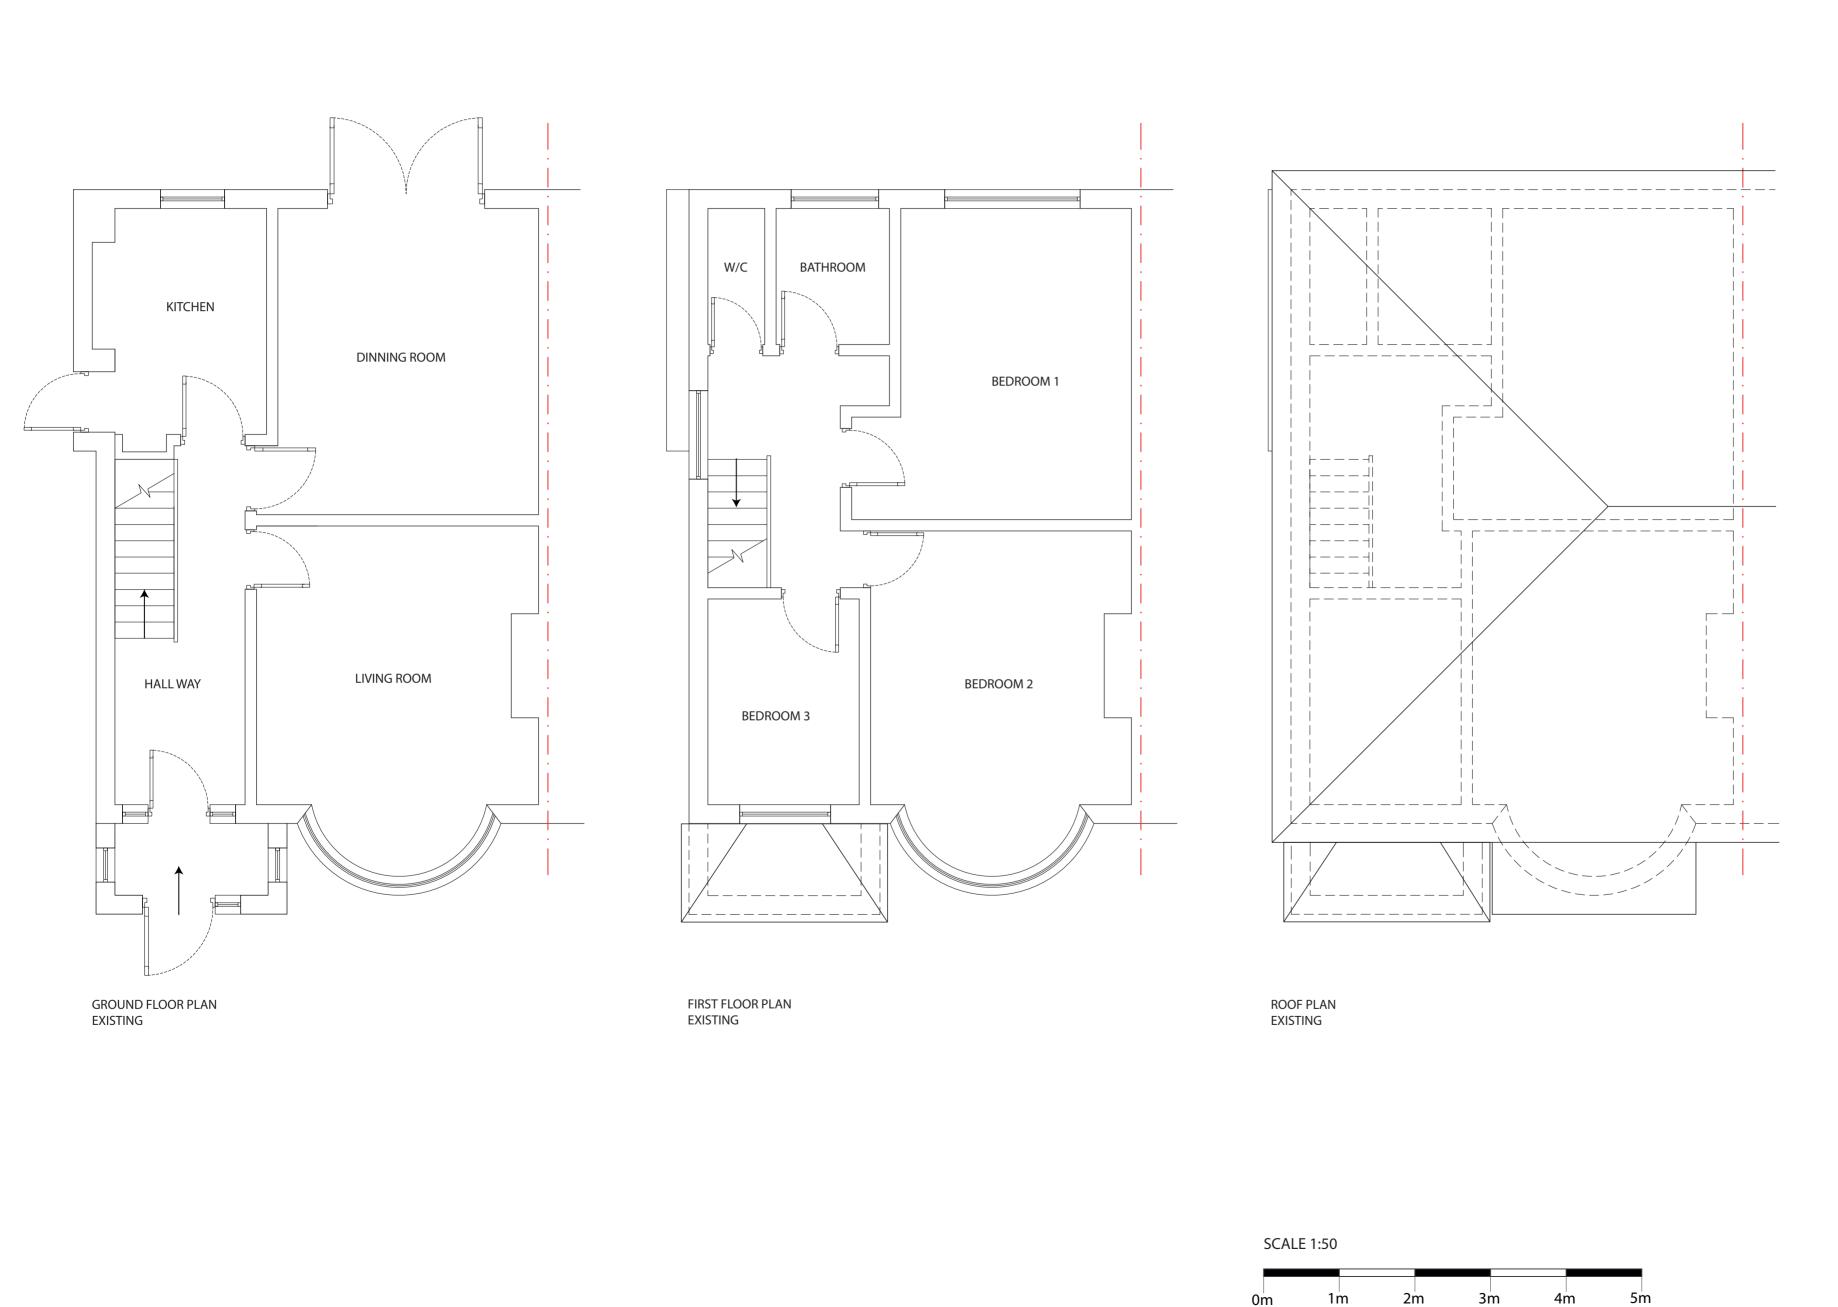

PROJECT:

GROUND FLOOR REAR EXTENSION

CLIENT: JAYASEKHAR RAJENDRAN 1254 GREENFORD ROAD GREENFORD UB6 0HH

TITLE:

**EXISTING FLOOR & LOFT PLANS** 

| STATUS PLANNING            |                  | DESIGNED BY VP |            |  |
|----------------------------|------------------|----------------|------------|--|
| DATE<br>14/04/2022         | Page size:<br>A2 | SCALE .        | SCALE 1:50 |  |
| DRAWING NUMBER 1254/GR/004 |                  | REVISION       | SHEET No.  |  |