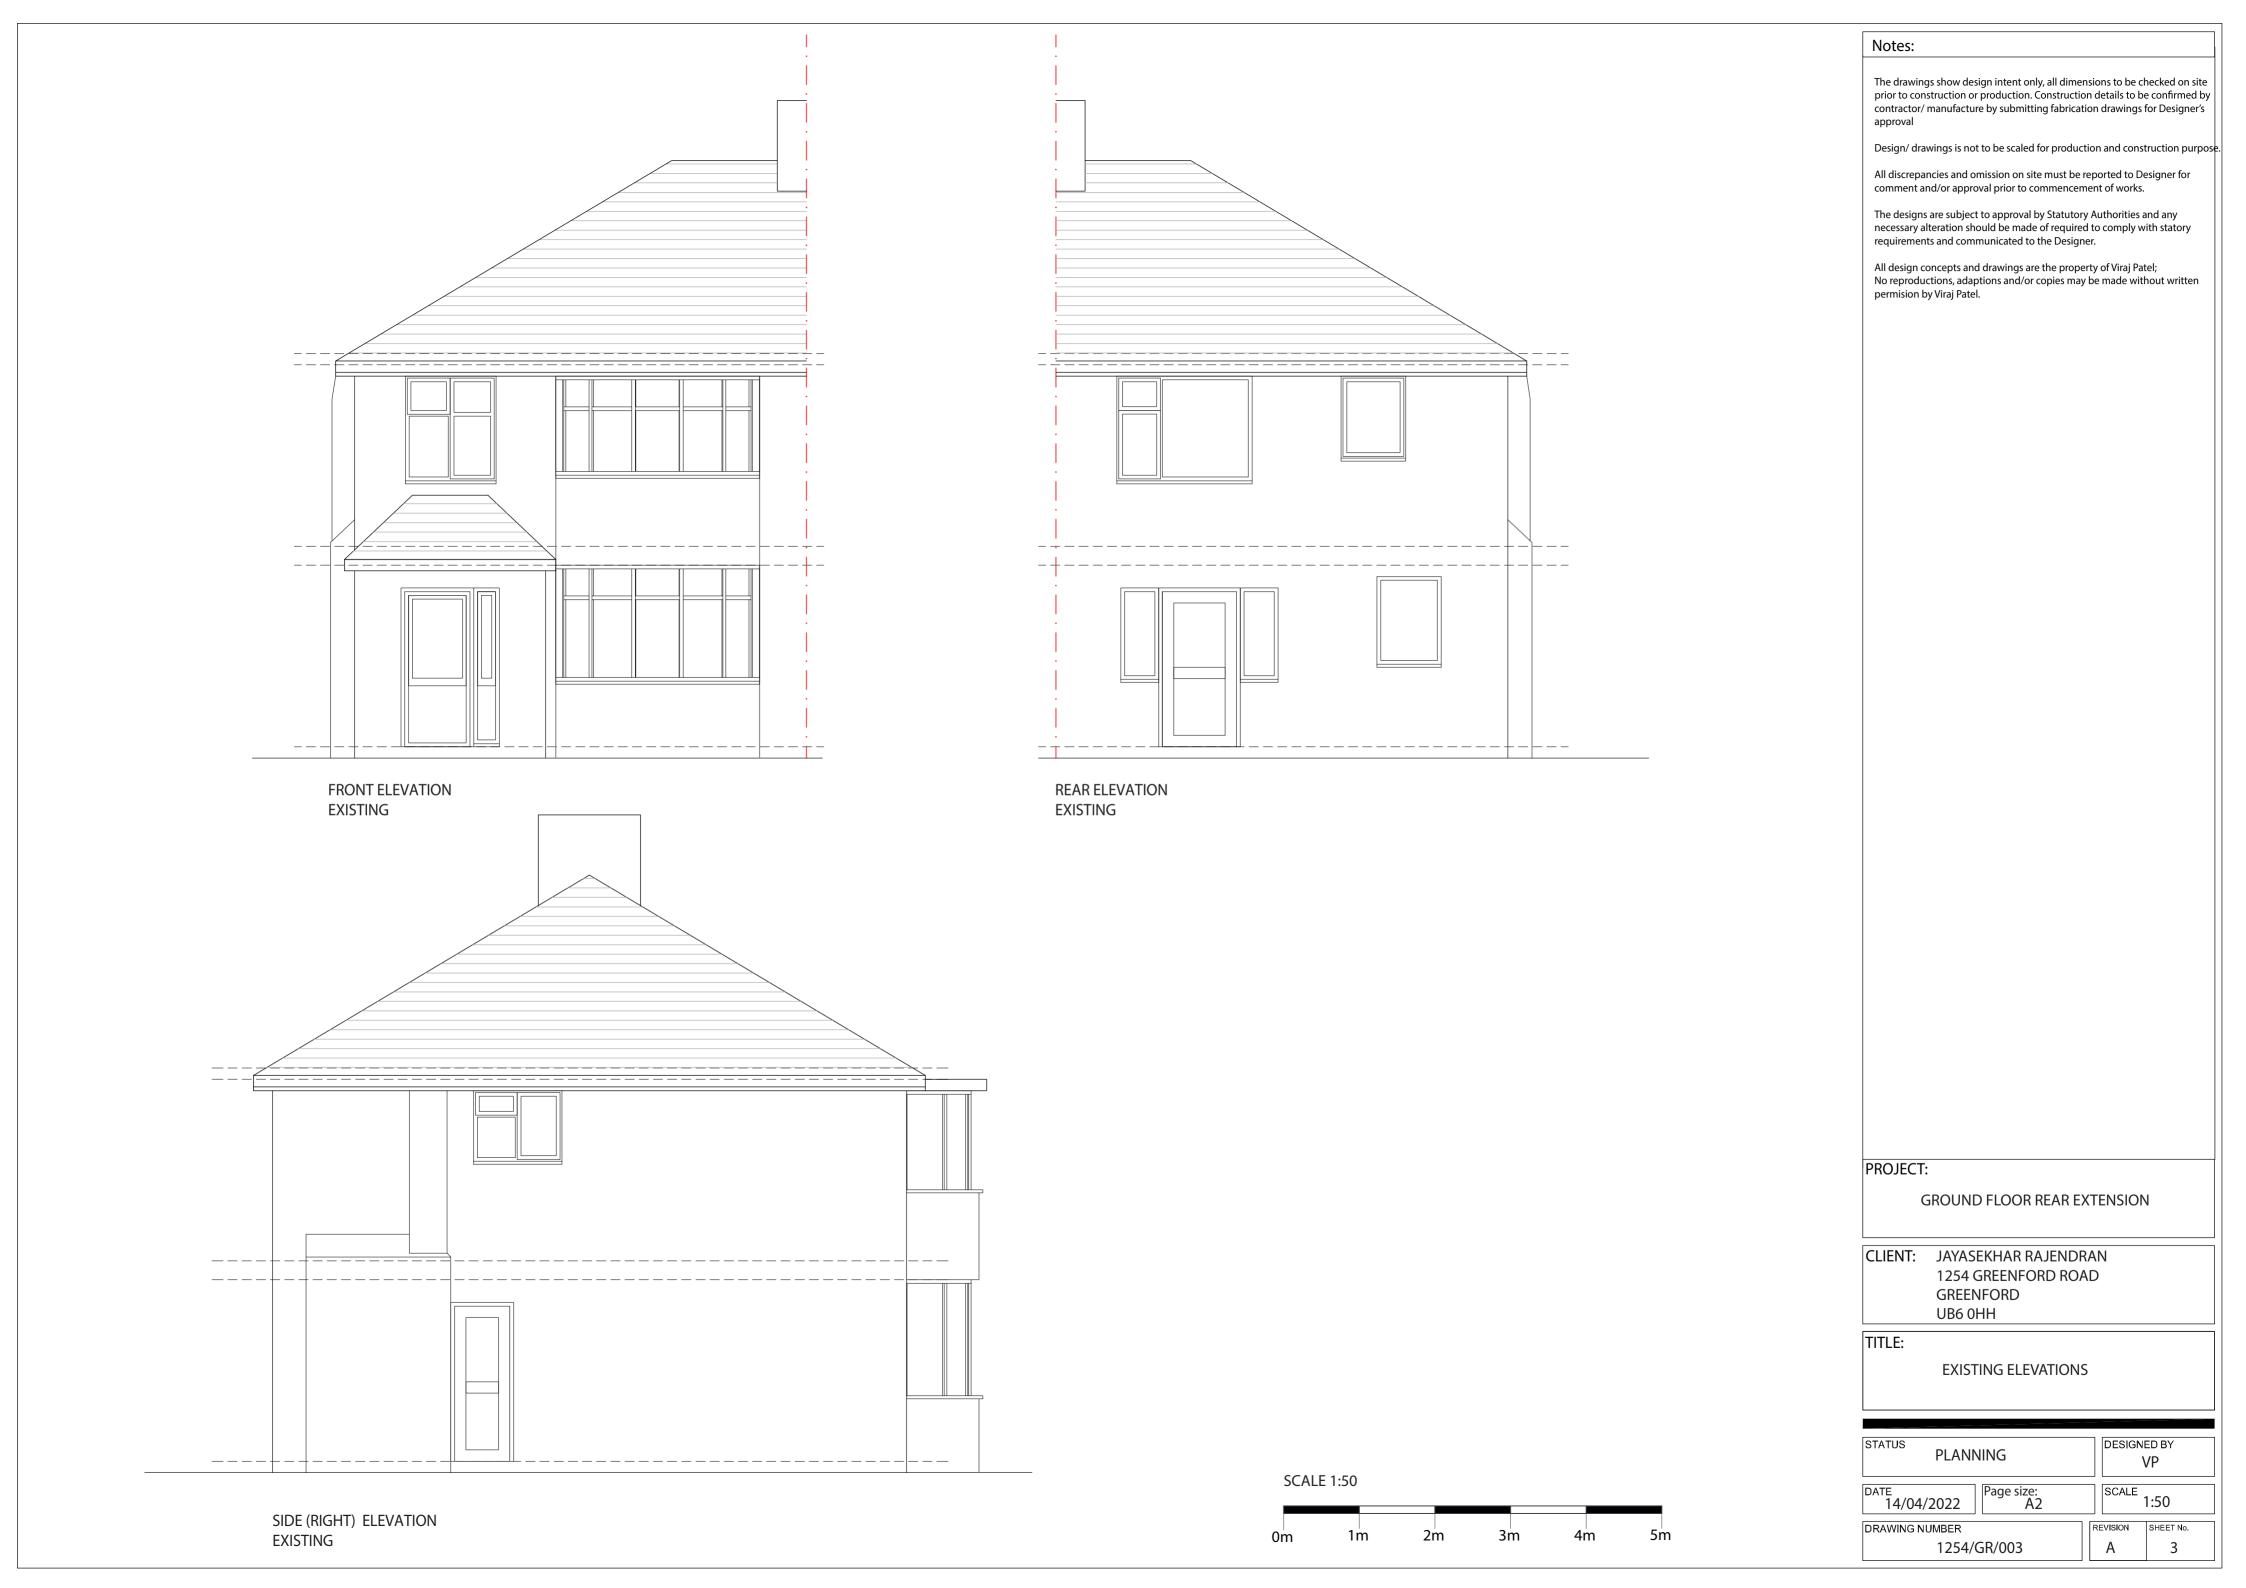

PROJECT:

GROUND FLOOR REAR EXTENSION

CLIENT: JAYASEKHAR RAJENDRAN 1254 GREENFORD ROAD GREENFORD UB6 0HH

TITLE:

**EXISTING FLOOR & LOFT PLANS** 

| STATUS PLANNING            |                  | DESIGNED BY VP |            |  |
|----------------------------|------------------|----------------|------------|--|
| DATE<br>14/04/2022         | Page size:<br>A2 | SCALE .        | SCALE 1:50 |  |
| DRAWING NUMBER 1254/GR/004 |                  | REVISION       | SHEET No.  |  |