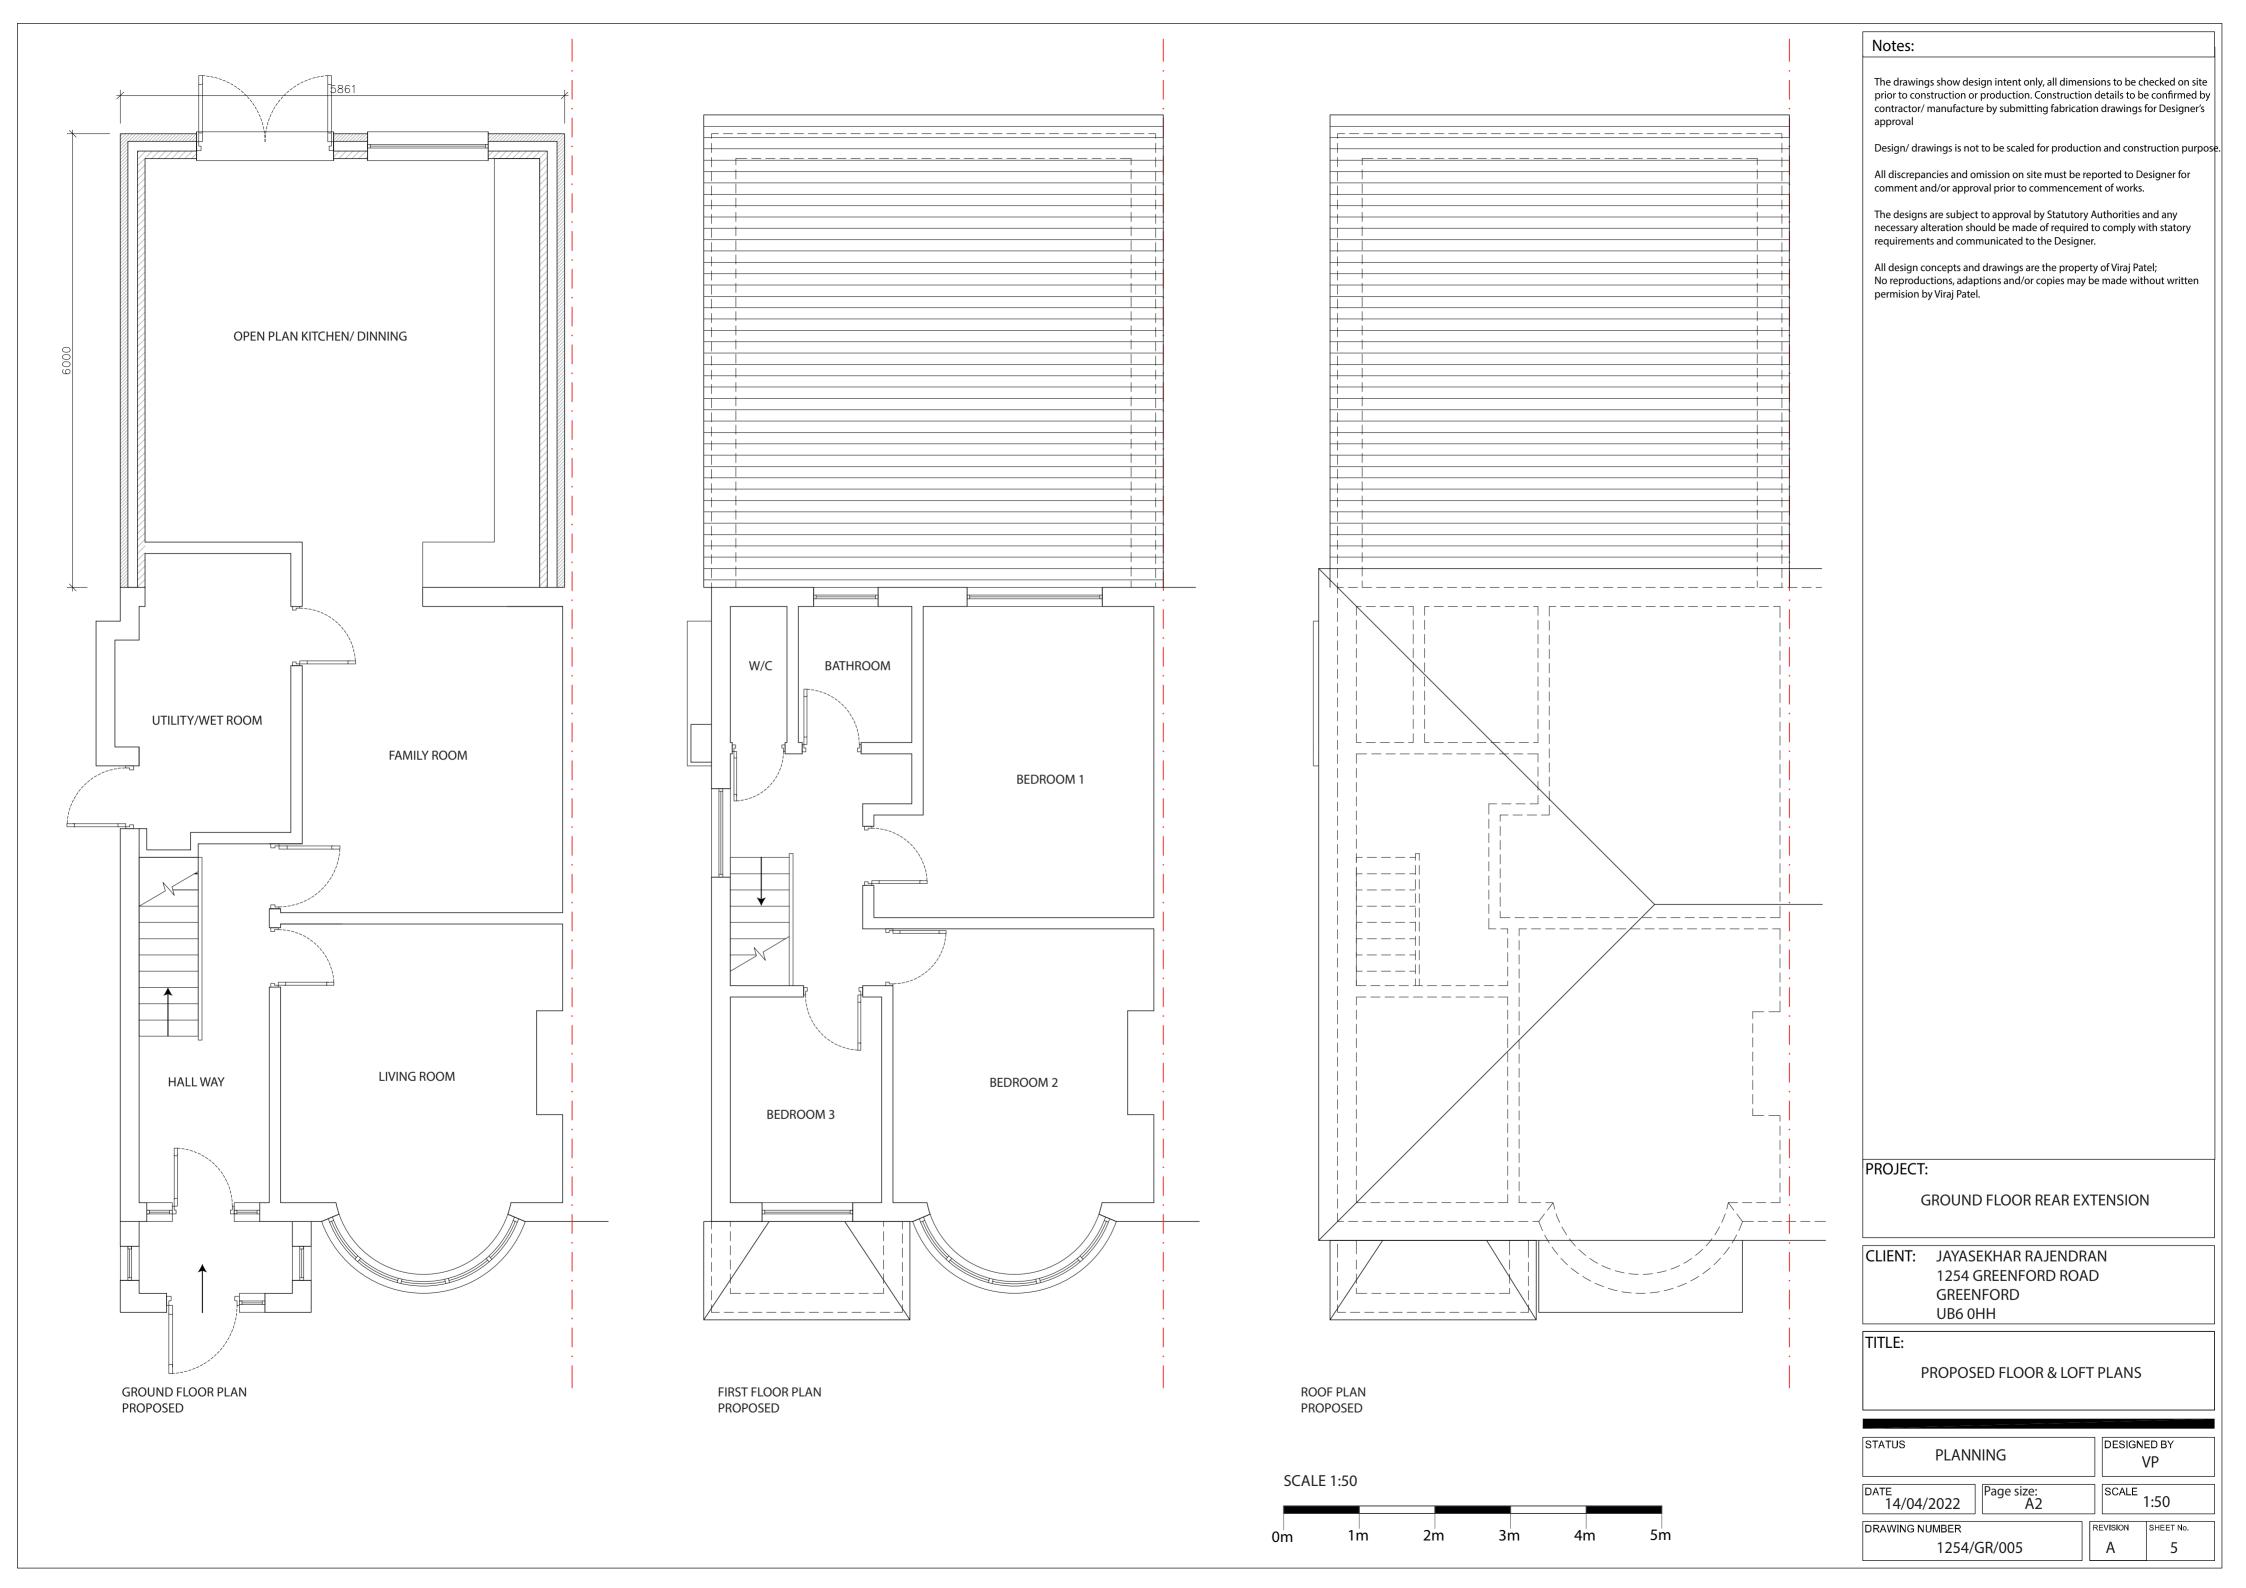

PROJECT:

GROUND FLOOR REAR EXTENSION

CLIENT: JAYASEKHAR RAJENDRAN 1254 GREENFORD ROAD GREENFORD UB6 0HH

TITLE:

**EXISTING FLOOR & LOFT PLANS** 

| STATUS PLANNING            |                  | DESIGNED BY VP |            |  |
|----------------------------|------------------|----------------|------------|--|
| DATE<br>14/04/2022         | Page size:<br>A2 | SCALE .        | SCALE 1:50 |  |
| DRAWING NUMBER 1254/GR/004 |                  | REVISION       | SHEET No.  |  |