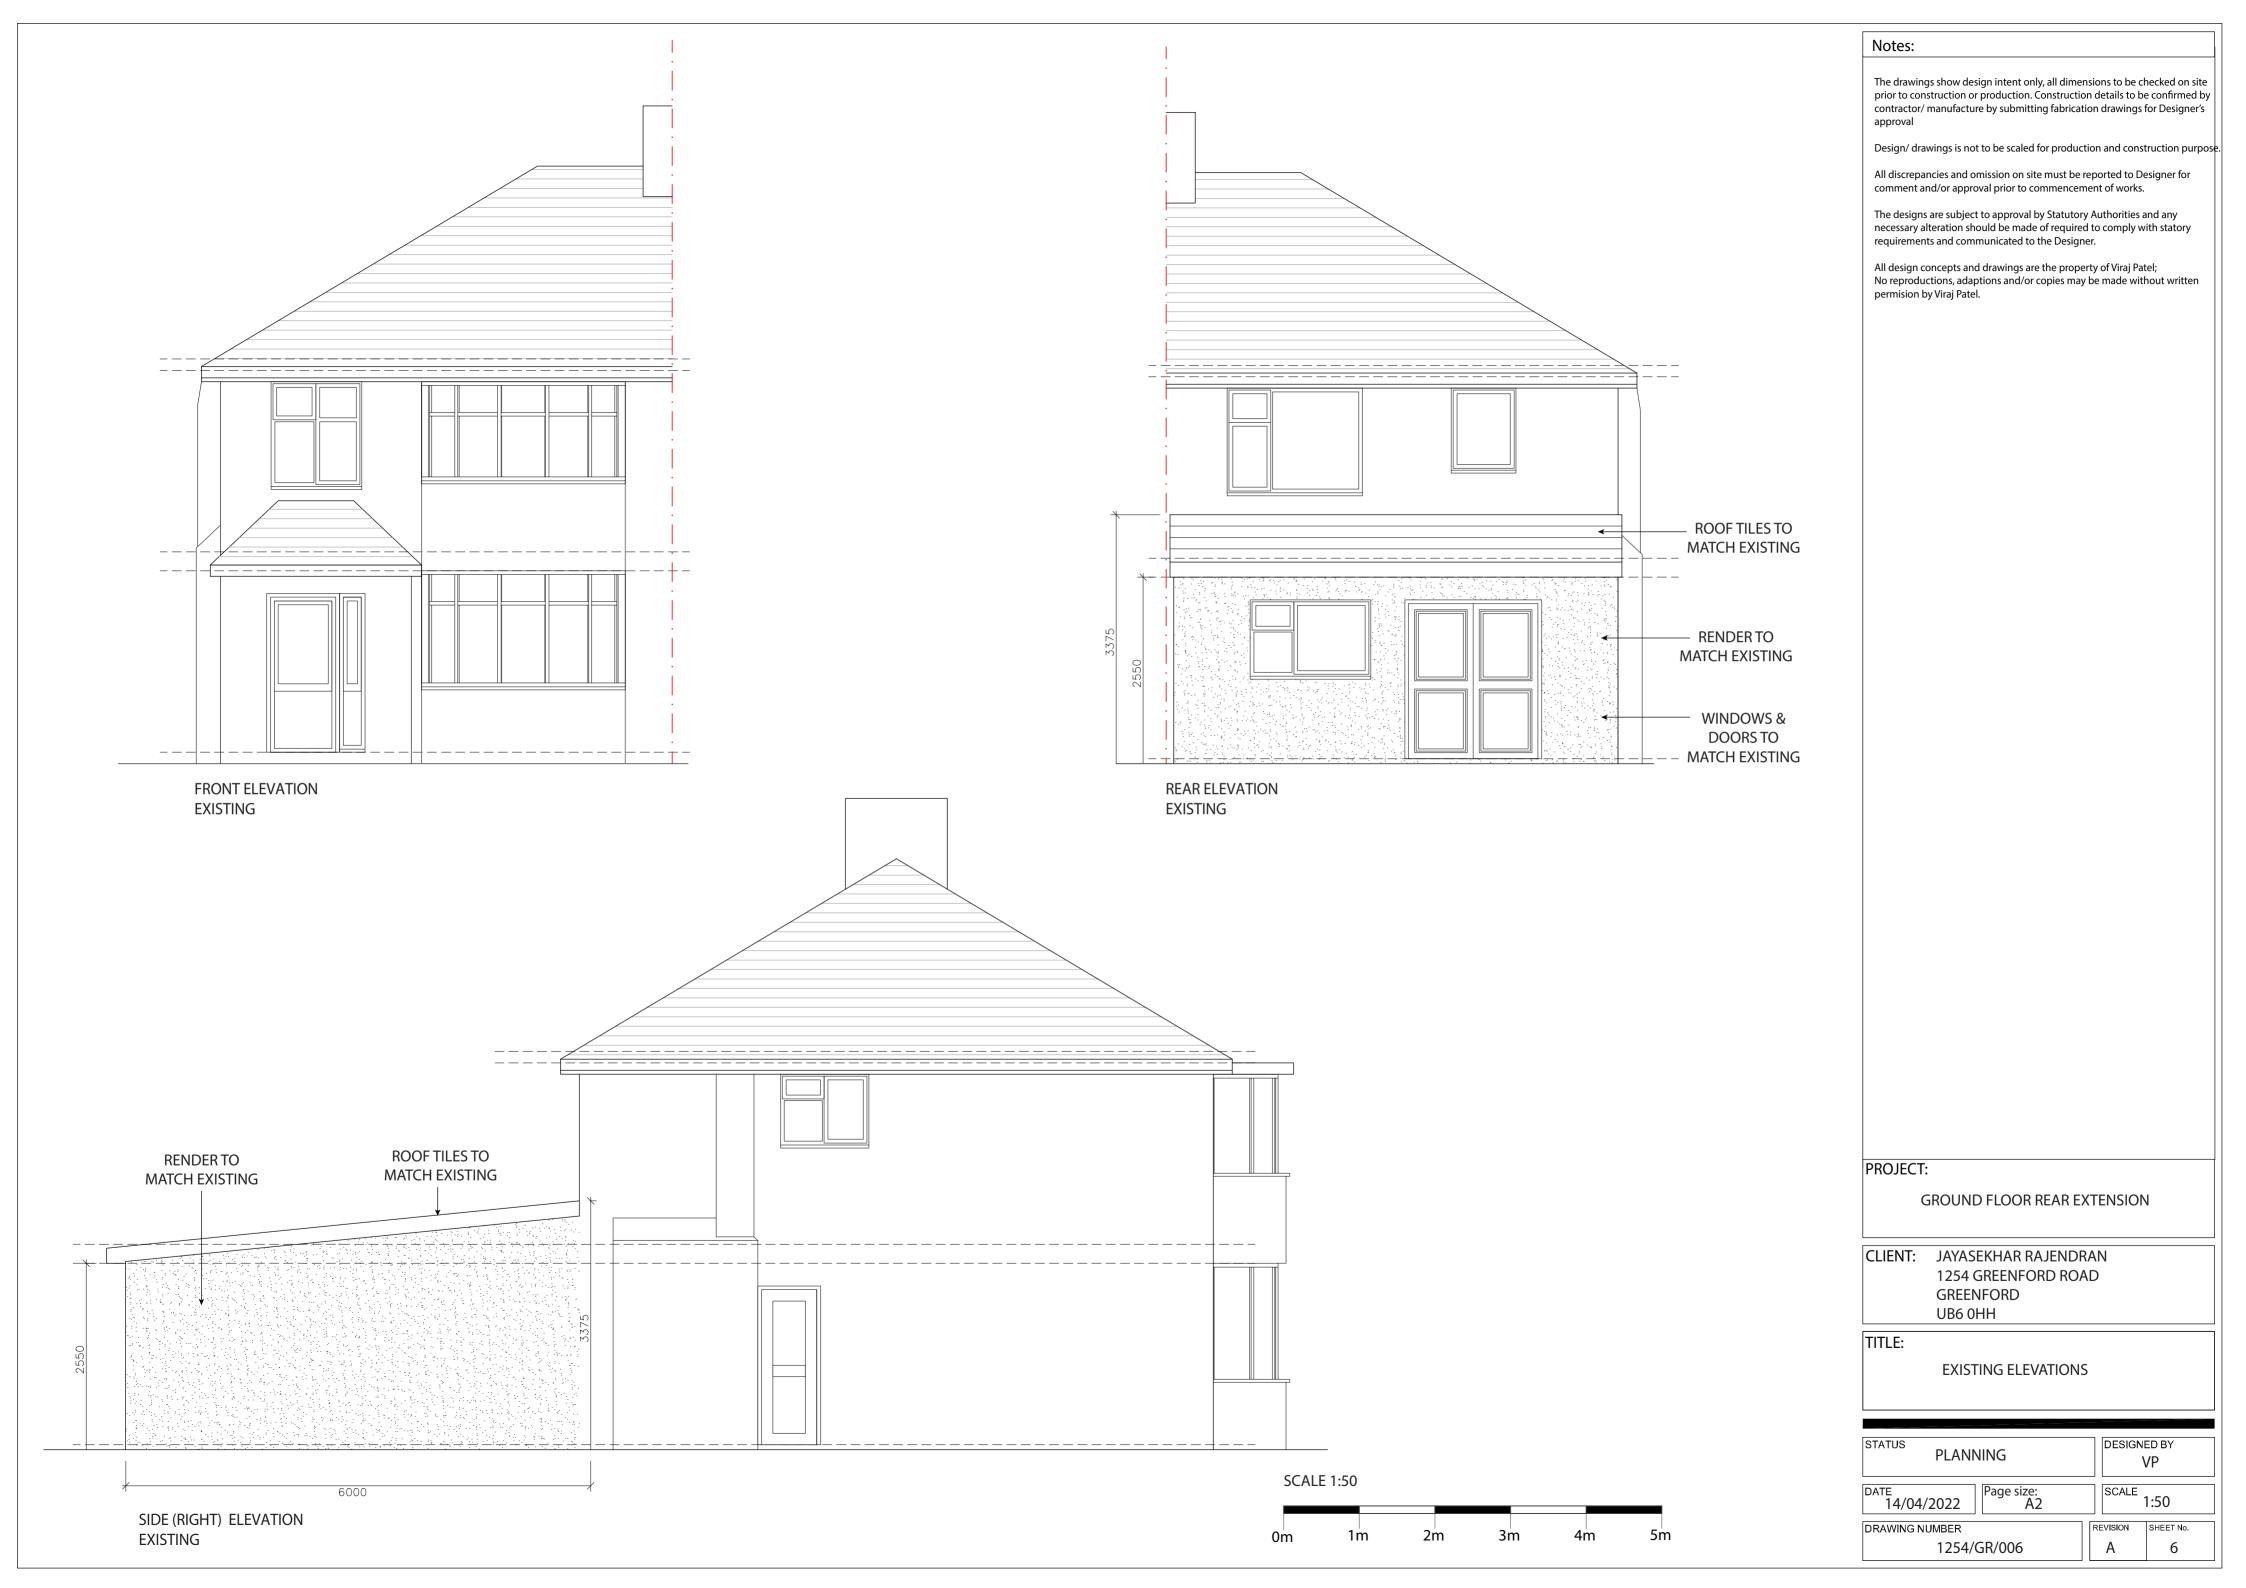

PROJECT:

GROUND FLOOR REAR EXTENSION

CLIENT: JAYASEKHAR RAJENDRAN 1254 GREENFORD ROAD GREENFORD UB6 0HH

TITLE:

**EXISTING FLOOR & LOFT PLANS** 

| STATUS PLANNING            |                  | DESIGNED BY VP |            |  |
|----------------------------|------------------|----------------|------------|--|
| DATE<br>14/04/2022         | Page size:<br>A2 | SCALE .        | SCALE 1:50 |  |
| DRAWING NUMBER 1254/GR/004 |                  | REVISION       | SHEET No.  |  |