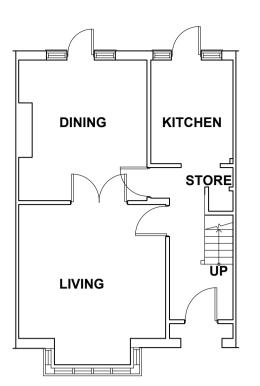

EXISTING GROUND FLOOR PLAN SCALE 1:100

EXISTING FRONT ELEVATION SCALE 1:100

2500

2593

EXISTING FRONT ELEVATION (NO CHANGE) SCALE 1:100

WC BATH BEDROOM DW-----BEDROOM BEDROOM 

EXISTING FIRST FLOOR PLAN SCALE 1:100