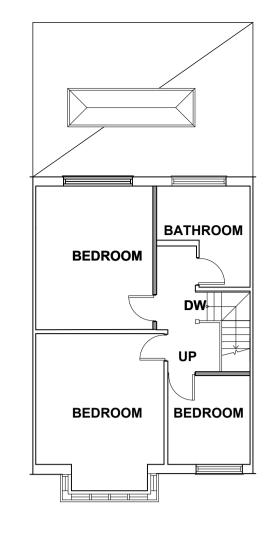

EXISTING GROUND FLOOR PLAN SCALE 1:100

EXISTING FRONT ELEVATION SCALE 1:100

2500

2593

EXISTING FRONT ELEVATION (NO CHANGE) SCALE 1:100

WC BATH BEDROOM DW-----BEDROOM BEDROOM 

EXISTING FIRST FLOOR PLAN SCALE 1:100