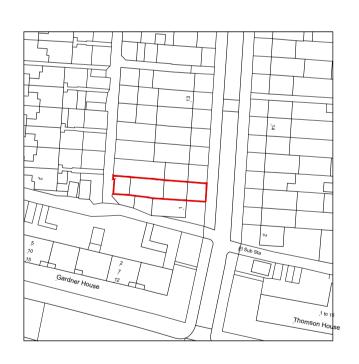

BUCKINGHAMSHIRE, SL9 0QE TEL: 01895 832 560 FAX : 01895 832 360 EMAIL: INFO LANDMARK-GROUP.CO.UK

PARTNERSHIP WITH LAB

| 9 | UB1 1PE                                                                                                           |                                                                     |
|---|-------------------------------------------------------------------------------------------------------------------|---------------------------------------------------------------------|
| C | DRAWING TITLE / DESCRIPTION<br>EXISTING DRAWINGS WITH SITE<br>LOCATION<br>PROPOSED GROUND FLOOR REAR<br>EXTENSION | DRAWING TITLE<br>PLANS AND<br>ELEVATIONS<br>DRAWING No.<br>KP032022 |

## Crown Copyright and database rights 2022 OS Licence no. AC0000849896

0 10m 20 30 40 50 60 70 80 90 100 110 120m SCALE BAR 1:1250

ON SITE AND NOT SCALED FROM THIS DRAWING. ANY DISCREPANCIES TO BE REPORTED TO LANDMARK ARCHITECTURE AND PLANNING LTD, FFILIATED COMPANIES. PARTY WALL (ETC) ACT 1996 TO BE AGREED WITH ADJOINING NEIGHBOURS PRIOR TO ALL WORK TO THE SATISFACTION DEVIATION FROM THESE DRAWING WHAT SO EVER UNLESS AGREED IN WRITING WITH LANDMARK ARCHITECTURE AND PLANNING, LANDMARK