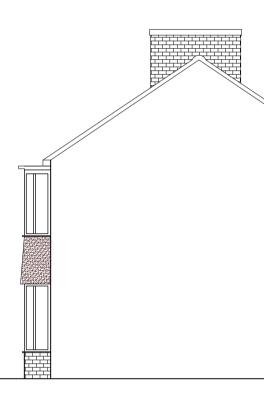

**EXISTING REAR ELEVATION** SCALE 1:100

PROPOSED REAR ELEVATION SCALE 1:100

EXISTING ROOF PLAN SCALE 1:100

**EXISTING SIDE ELEVATION** SCALE 1:100

PROPOSED SIDE ELEVATION SCALE 1:100

0 5m 10 15 20 25 30 35 40 45 50m SCALE BAR 1:500