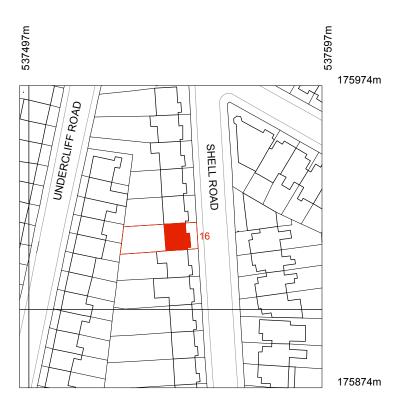

date: MAY 2022 scale: 1:1250 @ A3

job: SHELL ROAD drawing: EXISTING LOCATION PLAN

number: 181 001 revision: drawn: TSL checked: PdA

## GENERAL NOTES:

- 1. DO NOT SCALE FROM THIS DRAWING, EXCEPT FOR
- PLANNING PURPOSES
- 2. ALL DIMENSIONS AND LEVELS TO BE CHECKED ONSITE
- 3. ALL STRUCTURAL ELEMENTS TO STRUCTURAL ENGINEER'S SPECIFICATION AND DETAILS
- 4. ALL DETAILS TO MANUFACTURERS SPECIFICATION AND DETAILS
- 5. DRAWINGS TO BE READ IN CONJUNCTION WITH SCOPE OF WORKS TO1
- 6. ALL DETAILS SUBJECT TO BUILDING CONTROL APPROVAL
- 7. ALL DETAILS SUBJECT TO PARTY WALL AWARD
- 8. BOUNDARY LINES SHOWN ARE INDICATIVE AND
- TO BE CONFIRMED BY CLIENT
- 9. ISSUE NOT FOR CONSTRUCTION
- ©2022 MAY NOT BE REPRODUCED WITHOUT PERMISSION