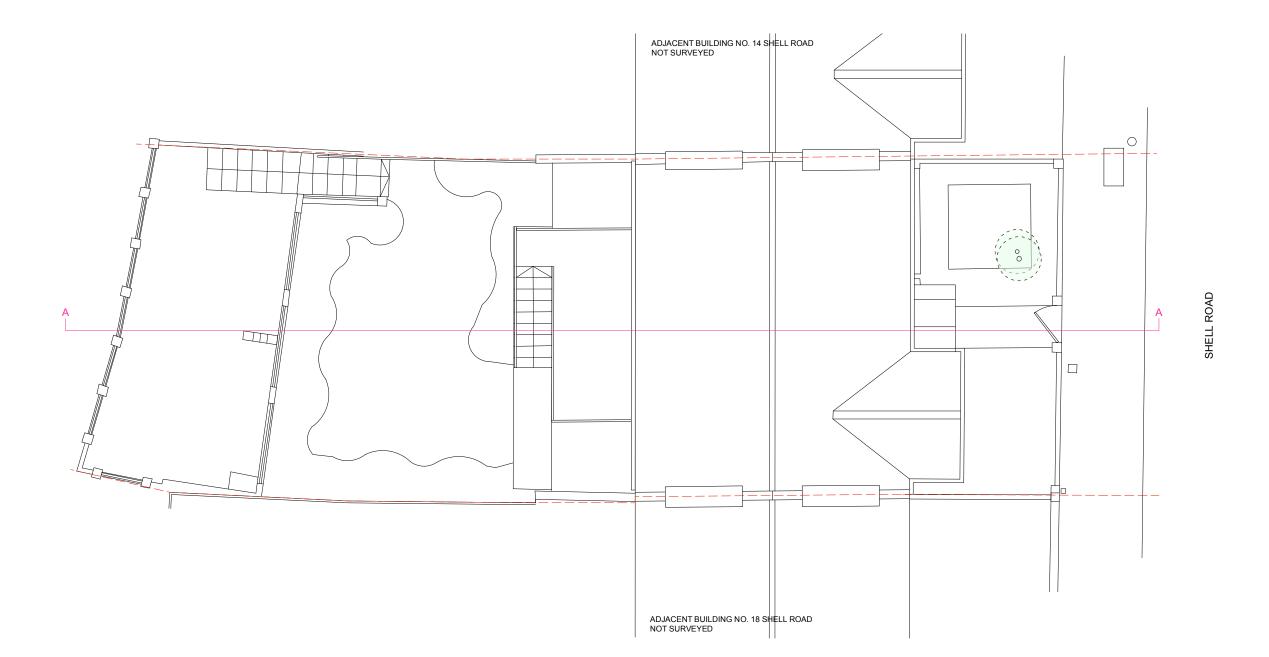

# ADJACENT BUILDING NO. 14 SHELL ROAD NOT SURVEYED

ADJACENT BUILDING NO. 18 SHELL ROAD NOT SURVEYED

date: MAY 2022 scale: 1:100 @ A3 job: SHELL ROAD drawing: EXISTING

LOWER GROUND FLOOR PLAN

number: 181 004 revision: drawn: TSL checked: PdA

## GENERAL NOTES:

- 1. DO NOT SCALE FROM THIS DRAWING, EXCEPT FOR
- PLANNING PURPOSES
- 2. ALL DIMENSIONS AND LEVELS TO BE CHECKED ONSITE
- 3. ALL STRUCTURAL ELEMENTS TO STRUCTURAL ENGINEER'S SPECIFICATION AND DETAILS
- 4. ALL DETAILS TO MANUFACTURERS SPECIFICATION AND DETAILS
- 5. DRAWINGS TO BE READ IN CONJUNCTION WITH SCOPE OF WORKS TO1
- 6. ALL DETAILS SUBJECT TO BUILDING CONTROL APPROVAL
- 7. ALL DETAILS SUBJECT TO PARTY WALL AWARD
- 8. BOUNDARY LINES SHOWN ARE INDICATIVE AND
- TO BE CONFIRMED BY CLIENT
- 9. ISSUE NOT FOR CONSTRUCTION
- ©2022 MAY NOT BE REPRODUCED WITHOUT PERMISSION