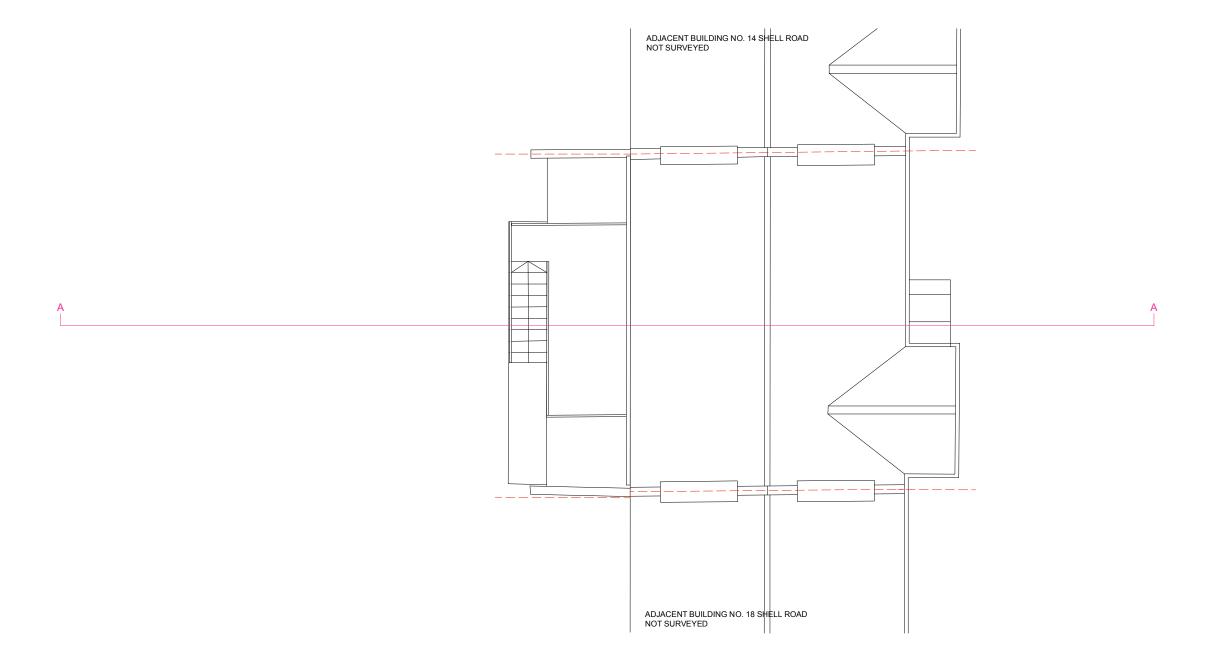

date: MAY 2022 scale: 1:100 @ A3 job: SHELL ROAD drawing: EXISTING SECTION AA number: 181 008 revision: P01