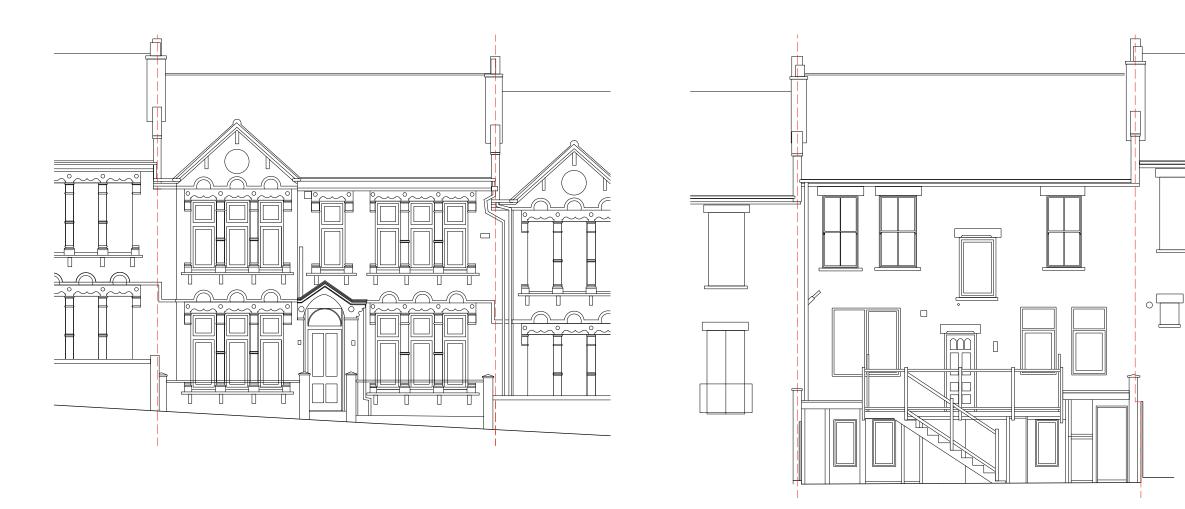

FRONT ELEVATION REAR ELEVATION

date: MAY 2022 scale: 1:100 @ A3 job: SHELL ROAD drawing: EXISTING

FRONT & REAR ELEVATIONS

number: 181 007 revision: drawn: TSL checked: PdA