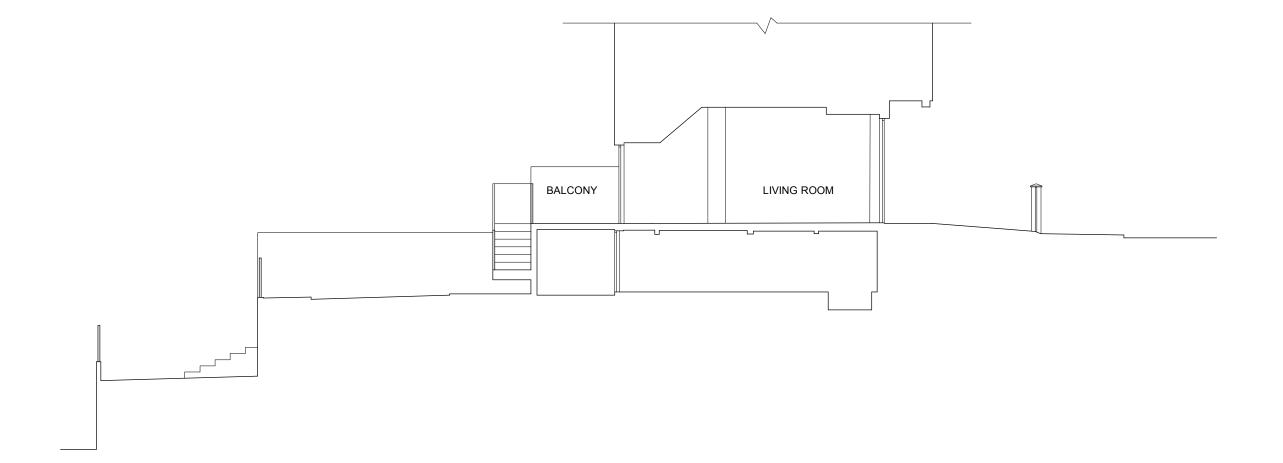

date: MAY 2022 scale: 1:100 @ A3 job: SHELL ROAD drawing: EXISTING SECTION AA number: 181 008 revision: P01