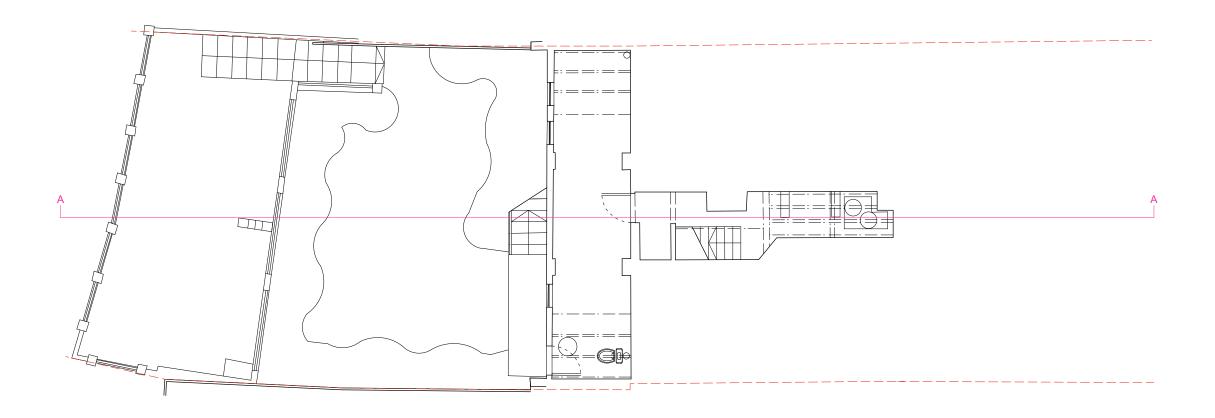

date: MAY 2022 scale: 1:100 @ A3 job: SHELL ROAD drawing: EXISTING SECTION AA number: 181 008 revision: P01

## GENERAL NOTES:

drawn: TSL checked: PdA

- 1. DO NOT SCALE FROM THIS DRAWING, EXCEPT FOR
- PLANNING PURPOSES
- 2. ALL DIMENSIONS AND LEVELS TO BE CHECKED ONSITE
- 3. ALL STRUCTURAL ELEMENTS TO STRUCTURAL ENGINEER'S SPECIFICATION AND DETAILS
- 4. ALL DETAILS TO MANUFACTURERS SPECIFICATION AND DETAILS
- 5. DRAWINGS TO BE READ IN CONJUNCTION WITH SCOPE OF WORKS TO1
- 6. ALL DETAILS SUBJECT TO BUILDING CONTROL APPROVAL
- 7. ALL DETAILS SUBJECT TO PARTY WALL AWARD
- 8. BOUNDARY LINES SHOWN ARE INDICATIVE AND
- TO BE CONFIRMED BY CLIENT
- 9. ISSUE NOT FOR CONSTRUCTION

©2022 - MAY NOT BE REPRODUCED WITHOUT PERMISSION