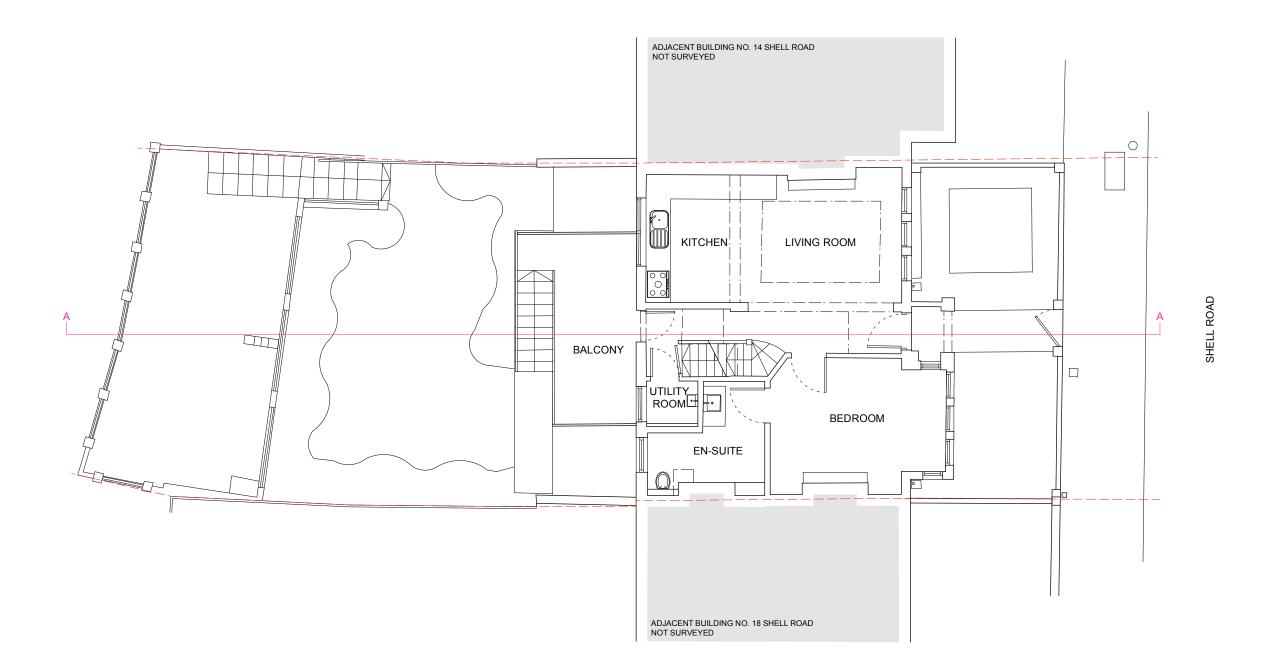

# ADJACENT BUILDING NO. 14 SHELL ROAD NOT SURVEYED

ADJACENT BUILDING NO. 18 SHELL ROAD NOT SURVEYED

date: MAY 2022 scale: 1:100 @ A3 job: SHELL ROAD drawing: EXISTING

LOWER GROUND FLOOR PLAN

number: 181 004 revision: drawn: TSL checked: PdA