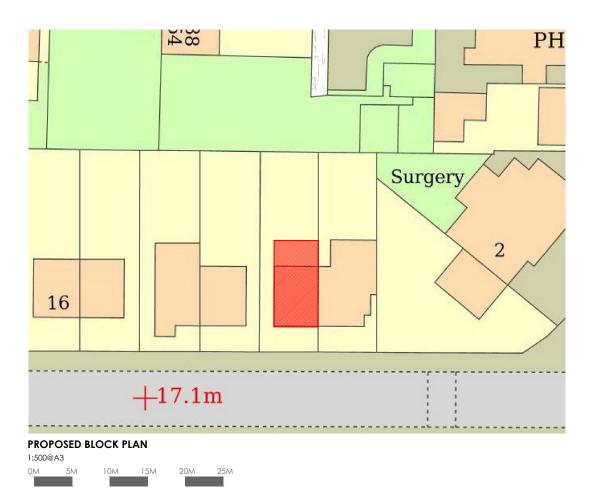

## SITE LOCATION AND BLOCK PLAN

| SITE LOCATION: | 8 CHALFONT ROAD |                  |               |
|----------------|-----------------|------------------|---------------|
| DRAWING NO:    | 19/020/007      | <b>REVISION:</b> | -             |
| SCALE:         | -               | DATE:            | 22 MARCH 2022 |
| DRAWN BY:      | МС              | CHECKED BY:      | MA            |