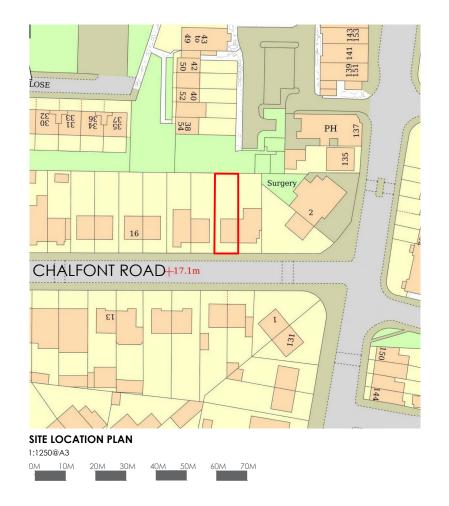

## SITE LOCATION AND BLOCK PLAN

| SITE LOCATION: | 8 CHALFONT ROAD |                  |               |
|----------------|-----------------|------------------|---------------|
| DRAWING NO:    | 19/020/007      | <b>REVISION:</b> | -             |
| SCALE:         | -               | DATE:            | 22 MARCH 2022 |
| DRAWN BY:      | МС              | CHECKED BY:      | MA            |