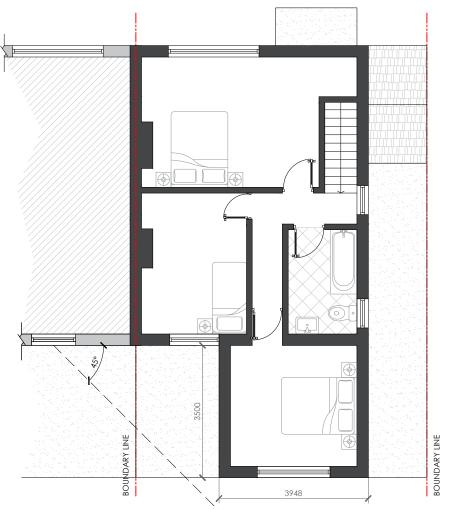

# PROPOSED GROUND FLOOR PLAN



## PROPOSED SIDE ELEVATION



# LIABILITY

NO LIABILITY IS ACCEPTED TO ANY THIRD PARTY RELYING ON INFORMATION CONTAINED IN THIS DRAWING.

CONTRACTORS MUST VERIFY ALL DIMENSIONS ON SITE BEFORE COMMENCING ANY WORK ON SITE OR PREPARING CONSTRUCTION DRAWINGS.

#### PARTY WALL

WORKS TO A PARTY WALL STRUCTURE OR WITHIN 3 METRES OF THE LINE OF JUNCTION WILL REQUIRE NOTICES SERVED UPON YOUR NEIGHBOUR(S).

WHERE DISPUTES ARISE, A PARTY WALL AWARD MAY NEED TO BE PREPARED PRIOR TO ANY WORKS COMMENCING ON SITE.





## PROPOSED FIRST FLOOR PLAN



#### PROPOSED SIDE ELEVATION

# PROPOSED PLANS AND ELEVATIONS

SITE LOCATION: 8 CHALFONT ROAD

19/020/009 DRAWING NO: 1:100@A3 22 MARCH 2022

HK СНЕСКЕД ВУ: МА DRAWN BY:





PROPOSED REAR ELEVATION