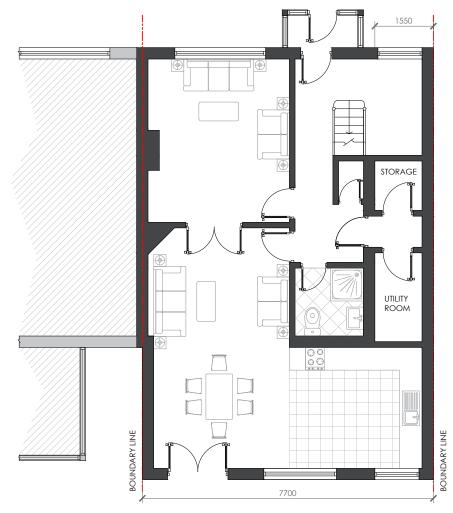

# PROPOSED GROUND FLOOR PLAN



## PROPOSED SIDE ELEVATION



# LIABILITY

NO LIABILITY IS ACCEPTED TO ANY THIRD PARTY RELYING ON INFORMATION CONTAINED IN THIS DRAWING.

CONTRACTORS MUST VERIFY ALL DIMENSIONS ON SITE BEFORE COMMENCING ANY WORK ON SITE OR PREPARING CONSTRUCTION DRAWINGS.

#### PARTY WALL

WORKS TO A PARTY WALL STRUCTURE OR WITHIN 3 METRES OF THE LINE OF JUNCTION WILL REQUIRE NOTICES SERVED UPON YOUR NEIGHBOUR(S).

WHERE DISPUTES ARISE, A PARTY WALL AWARD MAY NEED TO BE PREPARED PRIOR TO ANY WORKS COMMENCING ON SITE.





## PROPOSED FIRST FLOOR PLAN



#### PROPOSED SIDE ELEVATION

# PROPOSED PLANS AND ELEVATIONS

SITE LOCATION: 8 CHALFONT ROAD

19/020/009 DRAWING NO: 1:100@A3 22 MARCH 2022

HK СНЕСКЕД ВУ: МА DRAWN BY:





PROPOSED REAR ELEVATION