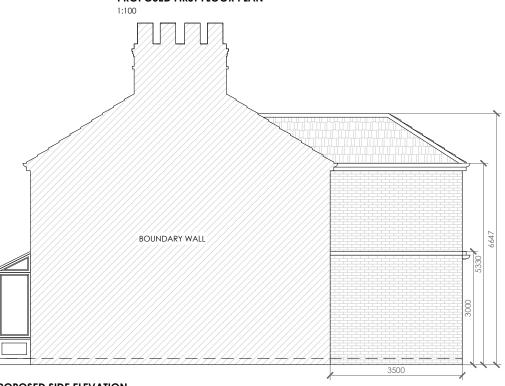

# PROPOSED GROUND FLOOR PLAN



## PROPOSED SIDE ELEVATION



# LIABILITY

NO LIABILITY IS ACCEPTED TO ANY THIRD PARTY RELYING ON INFORMATION CONTAINED IN THIS DRAWING.

CONTRACTORS MUST VERIFY ALL DIMENSIONS ON SITE BEFORE COMMENCING ANY WORK ON SITE OR PREPARING CONSTRUCTION DRAWINGS.

#### PARTY WALL

WORKS TO A PARTY WALL STRUCTURE OR WITHIN 3 METRES OF THE LINE OF JUNCTION WILL REQUIRE NOTICES SERVED UPON YOUR NEIGHBOUR(S).

WHERE DISPUTES ARISE, A PARTY WALL AWARD MAY NEED TO BE PREPARED PRIOR TO ANY WORKS COMMENCING ON SITE.





## PROPOSED FIRST FLOOR PLAN



#### PROPOSED SIDE ELEVATION

# PROPOSED PLANS AND ELEVATIONS

SITE LOCATION: 8 CHALFONT ROAD

19/020/009 DRAWING NO: 1:100@A3 22 MARCH 2022

HK СНЕСКЕД ВУ: МА DRAWN BY:





PROPOSED REAR ELEVATION