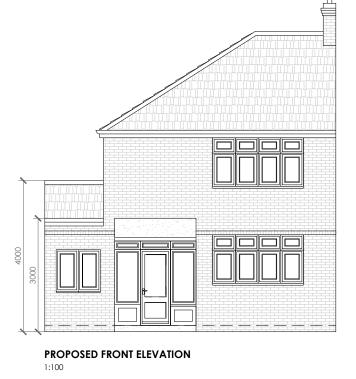

# PROPOSED PLANS AND ELEVATIONS

SITE LOCATION: 8 CHALFONT ROAD

19/020/009 DRAWING NO: 1:100@A3 22 MARCH 2022

HK СНЕСКЕД ВУ: МА DRAWN BY:

PROPOSED REAR ELEVATION