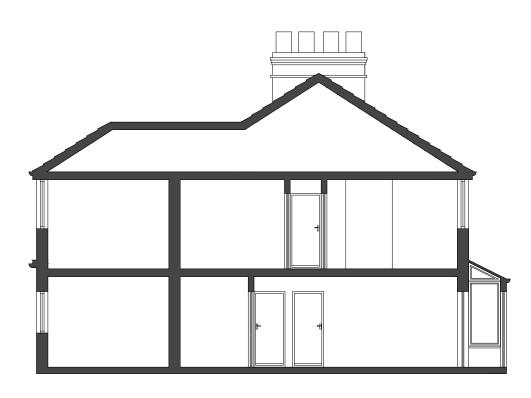

PROPOSED SECTION 1:100

0M 1M 2M 3M 4M 5M

## SECTIONS

SITE LOCATION:8 CHALFONT ROADDRAWING NO:19/020/010REVISION:SCALE:1:100@A3DATE:11 MAY 2022DRAWN BY:HKCHECKED BY:MA