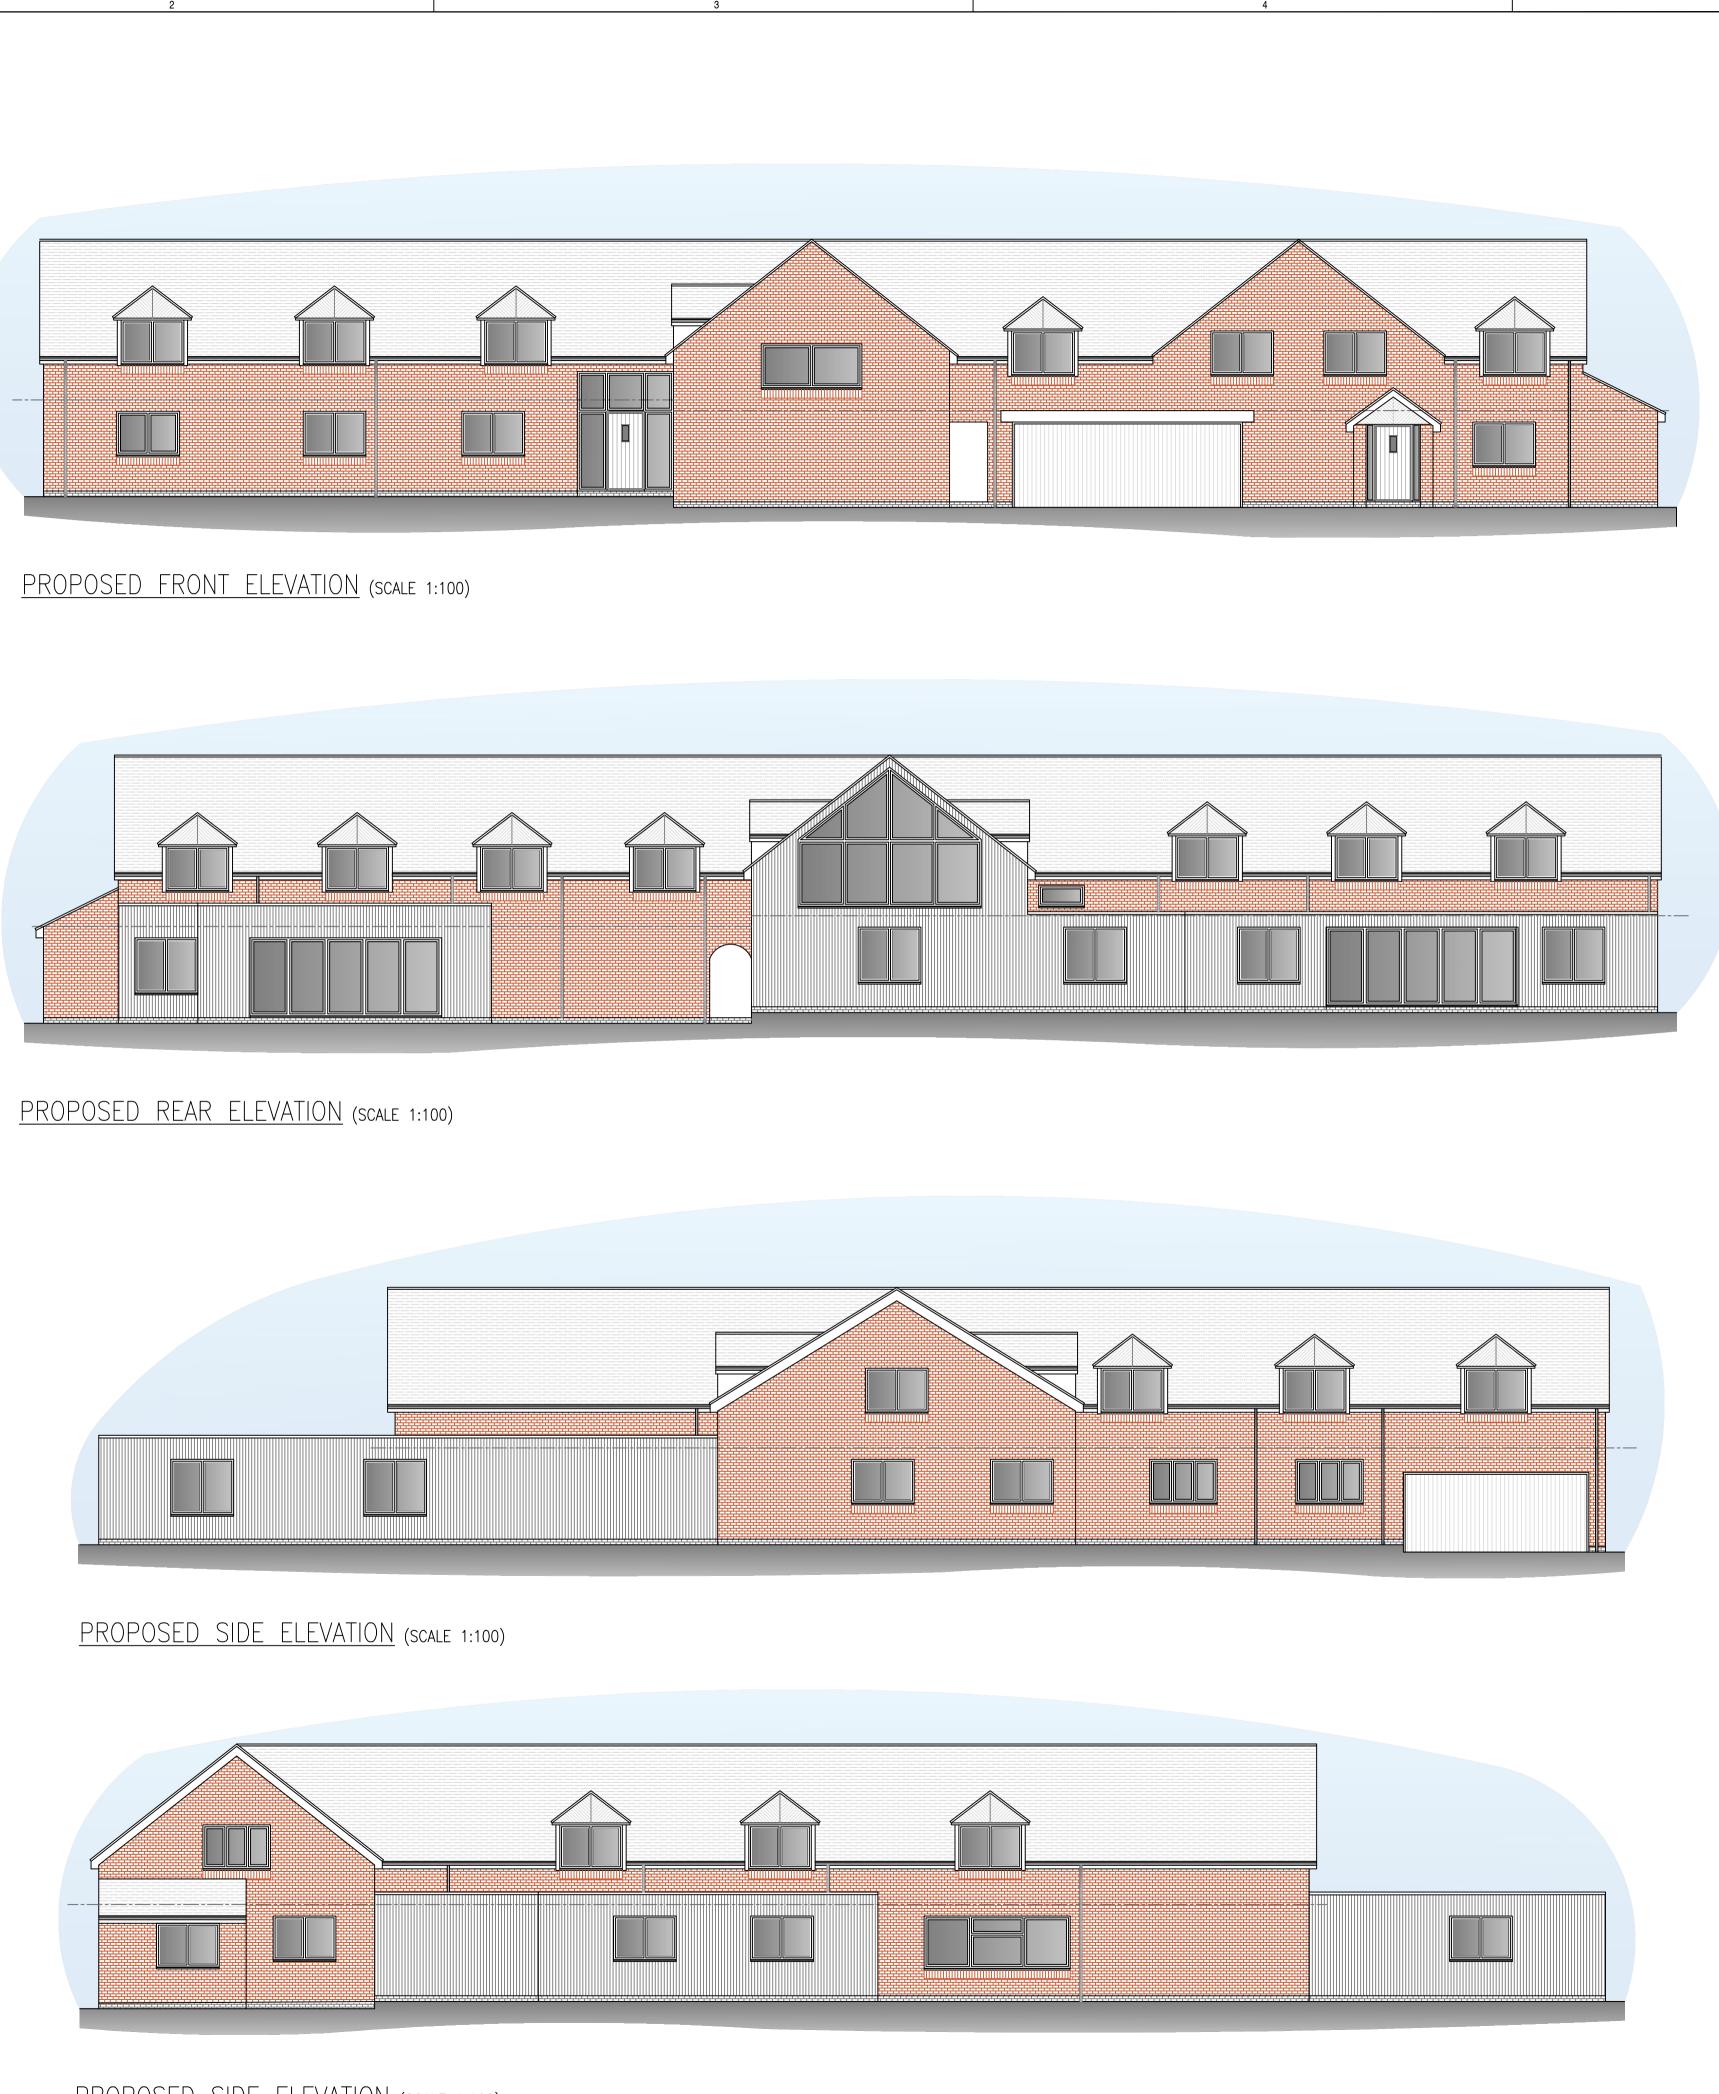

PROPOSED SIDE ELEVATION (scale 1:100)

| A Drawing revised to Clients comments                                                               |                  |                      |                       | RGG  |      |                      | 17 Mar 22 |
|-----------------------------------------------------------------------------------------------------|------------------|----------------------|-----------------------|------|------|----------------------|-----------|
| REV:                                                                                                | REV: AMENDMENTS: |                      |                       | DRN: | CHK: | APP:                 | DATE:     |
|                                                                                                     |                  |                      |                       |      |      |                      |           |
| DRAWN BY:<br>RGG<br>DATE:<br>10 Mar 22<br>ORIGINAL DRAWING SIZE 841 x 584                           |                  | CHECKED BY:<br>DATE: | APPROVED BY:<br>DATE: |      |      | SCALE:<br>1:100 @ A1 |           |
| 3 Thompson Close, Mickleover, Derby, DE3 0AU<br>07999 748 532<br>a.i.designs@outlook.com            |                  |                      |                       |      |      |                      |           |
| CLIENT:<br>Mr & Mrs Bains                                                                           |                  |                      |                       |      |      |                      |           |
| PROJECT:<br>Leasowe House, Southam Road<br>Radford Semele, Leamington Spa<br>Warwickshire, CV31 1TZ |                  |                      |                       |      |      |                      |           |
| DRAWING TITLE:<br>Proposed<br>Elevations                                                            |                  |                      |                       |      |      |                      |           |
| DRAW                                                                                                | ING NUMBER:      | 2212-{               | 5003 A                |      |      |                      |           |