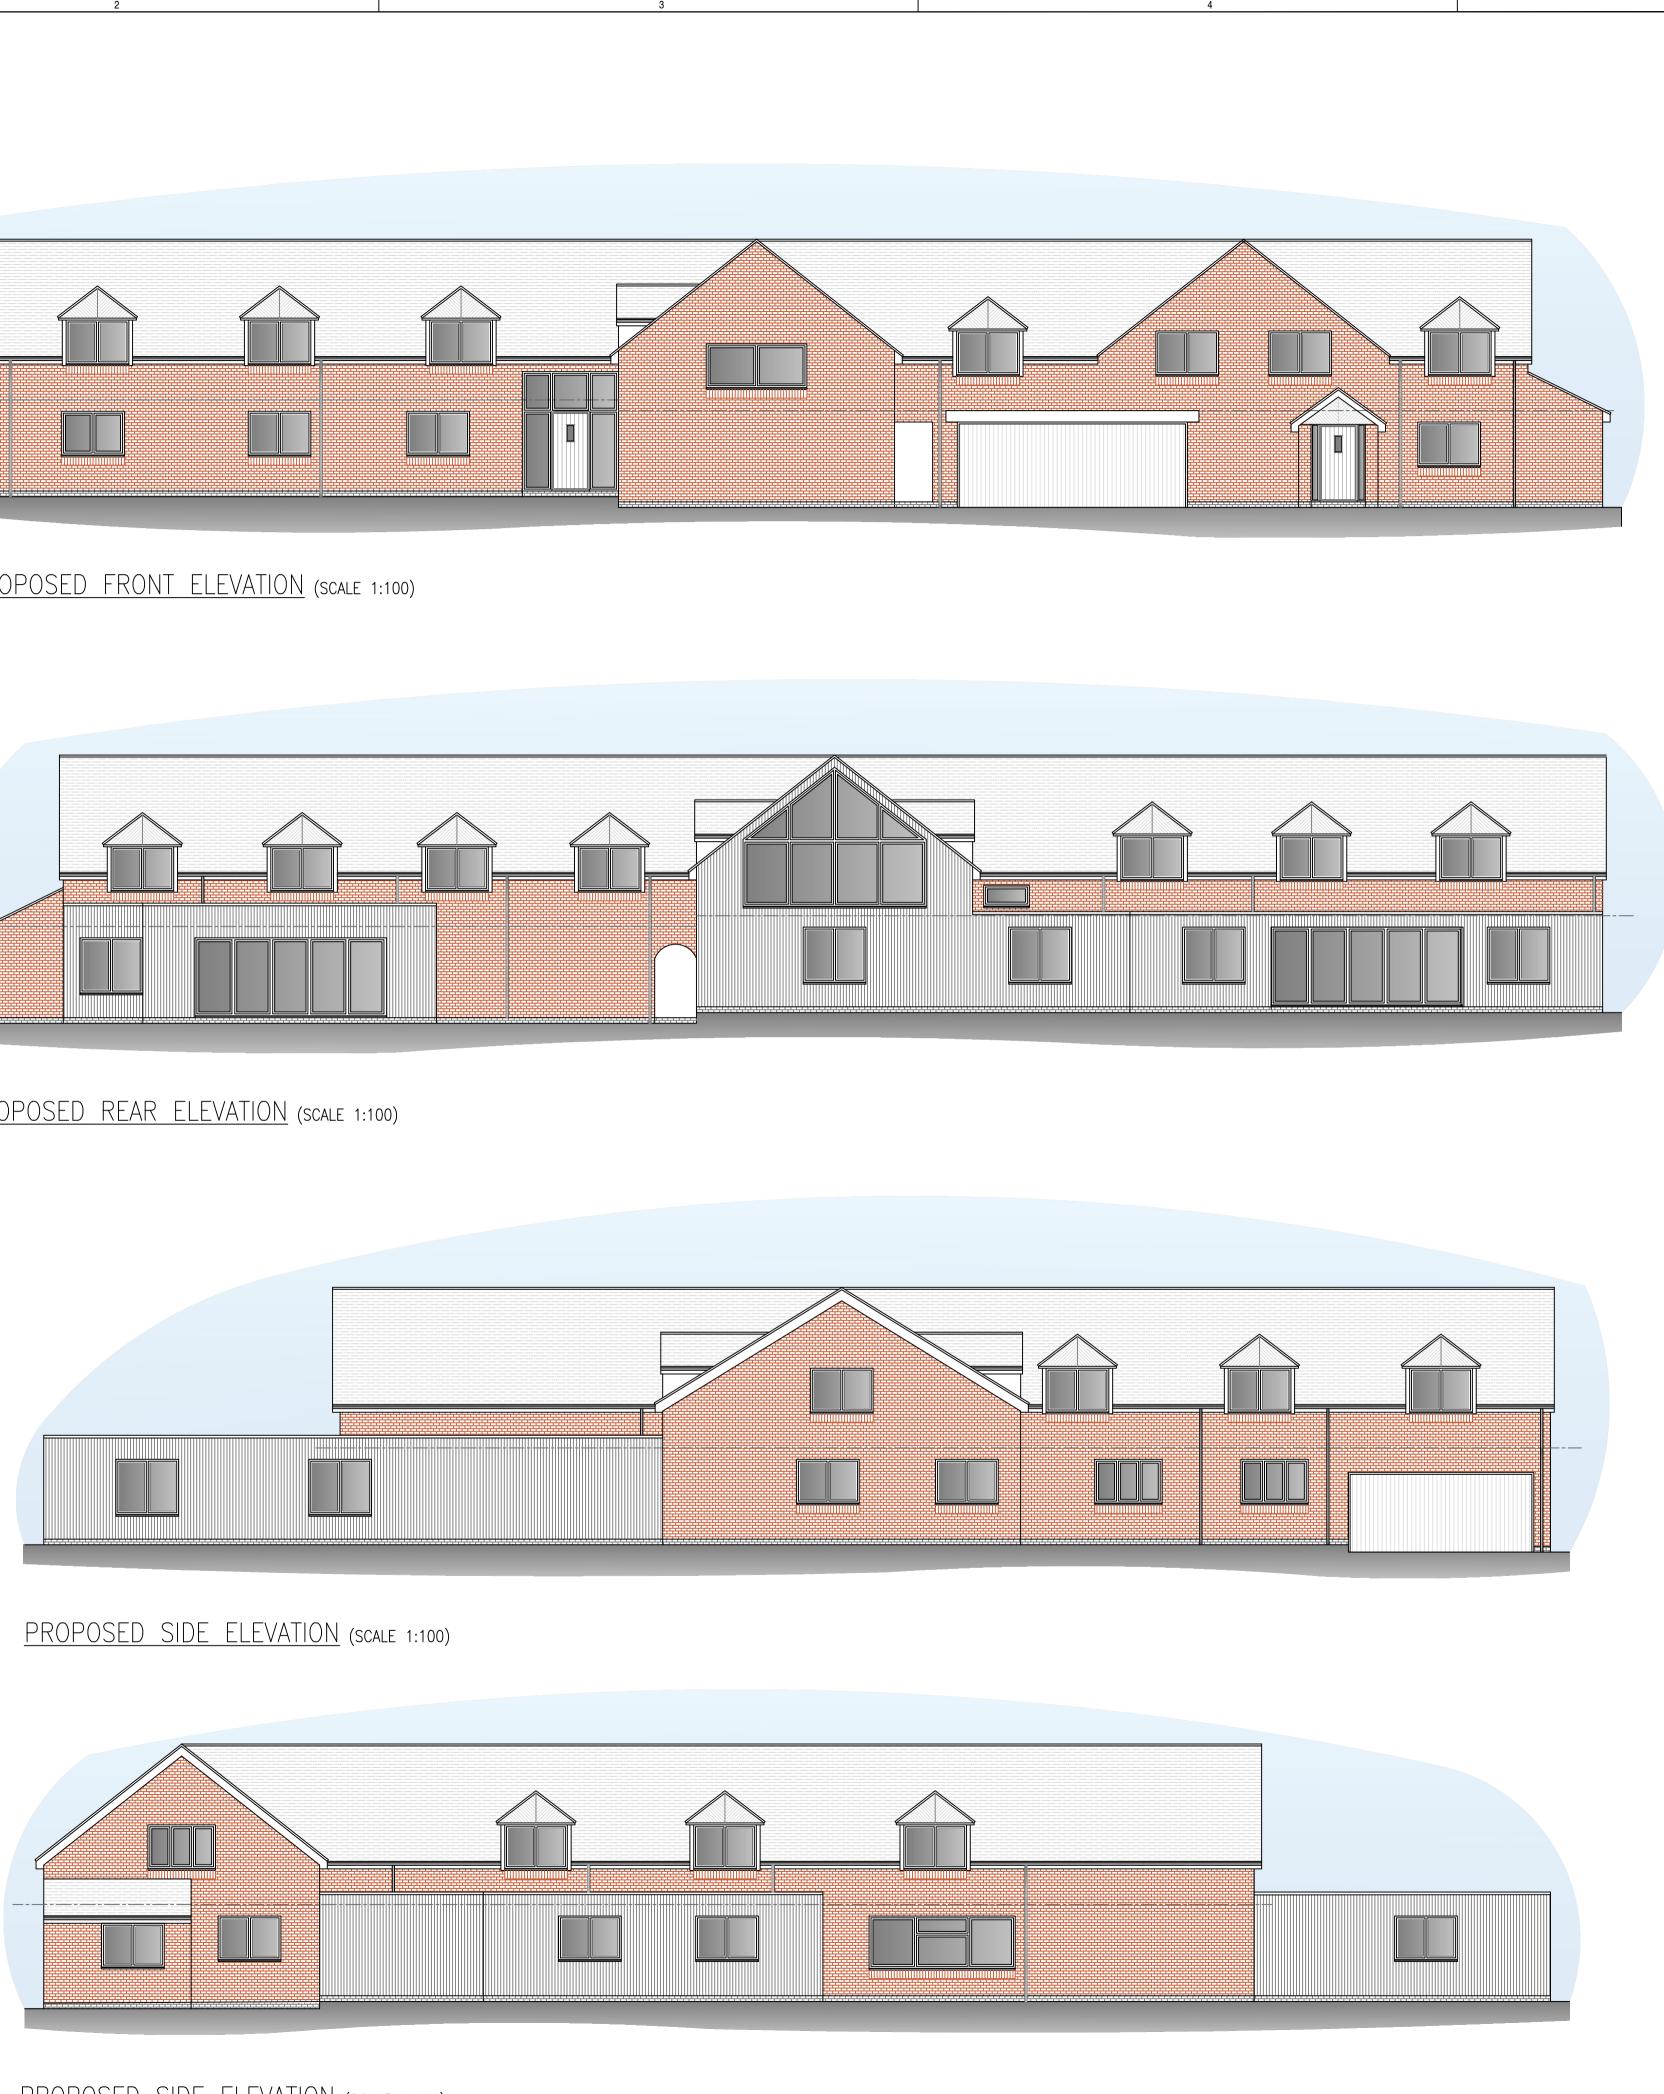

PROPOSED SIDE ELEVATION (scale 1:100)

| A Drawing revised to Clients comments                                                               |                  |                      |                       | RGG  |      |                      | 17 Mar 22 |
|-----------------------------------------------------------------------------------------------------|------------------|----------------------|-----------------------|------|------|----------------------|-----------|
| REV:                                                                                                | REV: AMENDMENTS: |                      |                       | DRN: | CHK: | APP:                 | DATE:     |
|                                                                                                     |                  |                      |                       |      |      |                      |           |
| DRAWN BY:<br>RGG<br>DATE:<br>10 Mar 22<br>ORIGINAL DRAWING SIZE 841 x 584                           |                  | CHECKED BY:<br>DATE: | APPROVED BY:<br>DATE: |      |      | SCALE:<br>1:100 @ A1 |           |
| 3 Thompson Close, Mickleover, Derby, DE3 0AU<br>07999 748 532<br>a.i.designs@outlook.com            |                  |                      |                       |      |      |                      |           |
| CLIENT:<br>Mr & Mrs Bains                                                                           |                  |                      |                       |      |      |                      |           |
| PROJECT:<br>Leasowe House, Southam Road<br>Radford Semele, Leamington Spa<br>Warwickshire, CV31 1TZ |                  |                      |                       |      |      |                      |           |
| DRAWING TITLE:<br>Proposed<br>Elevations                                                            |                  |                      |                       |      |      |                      |           |
| DRAW                                                                                                | ING NUMBER:      | 2212-{               | 5003 A                |      |      |                      |           |