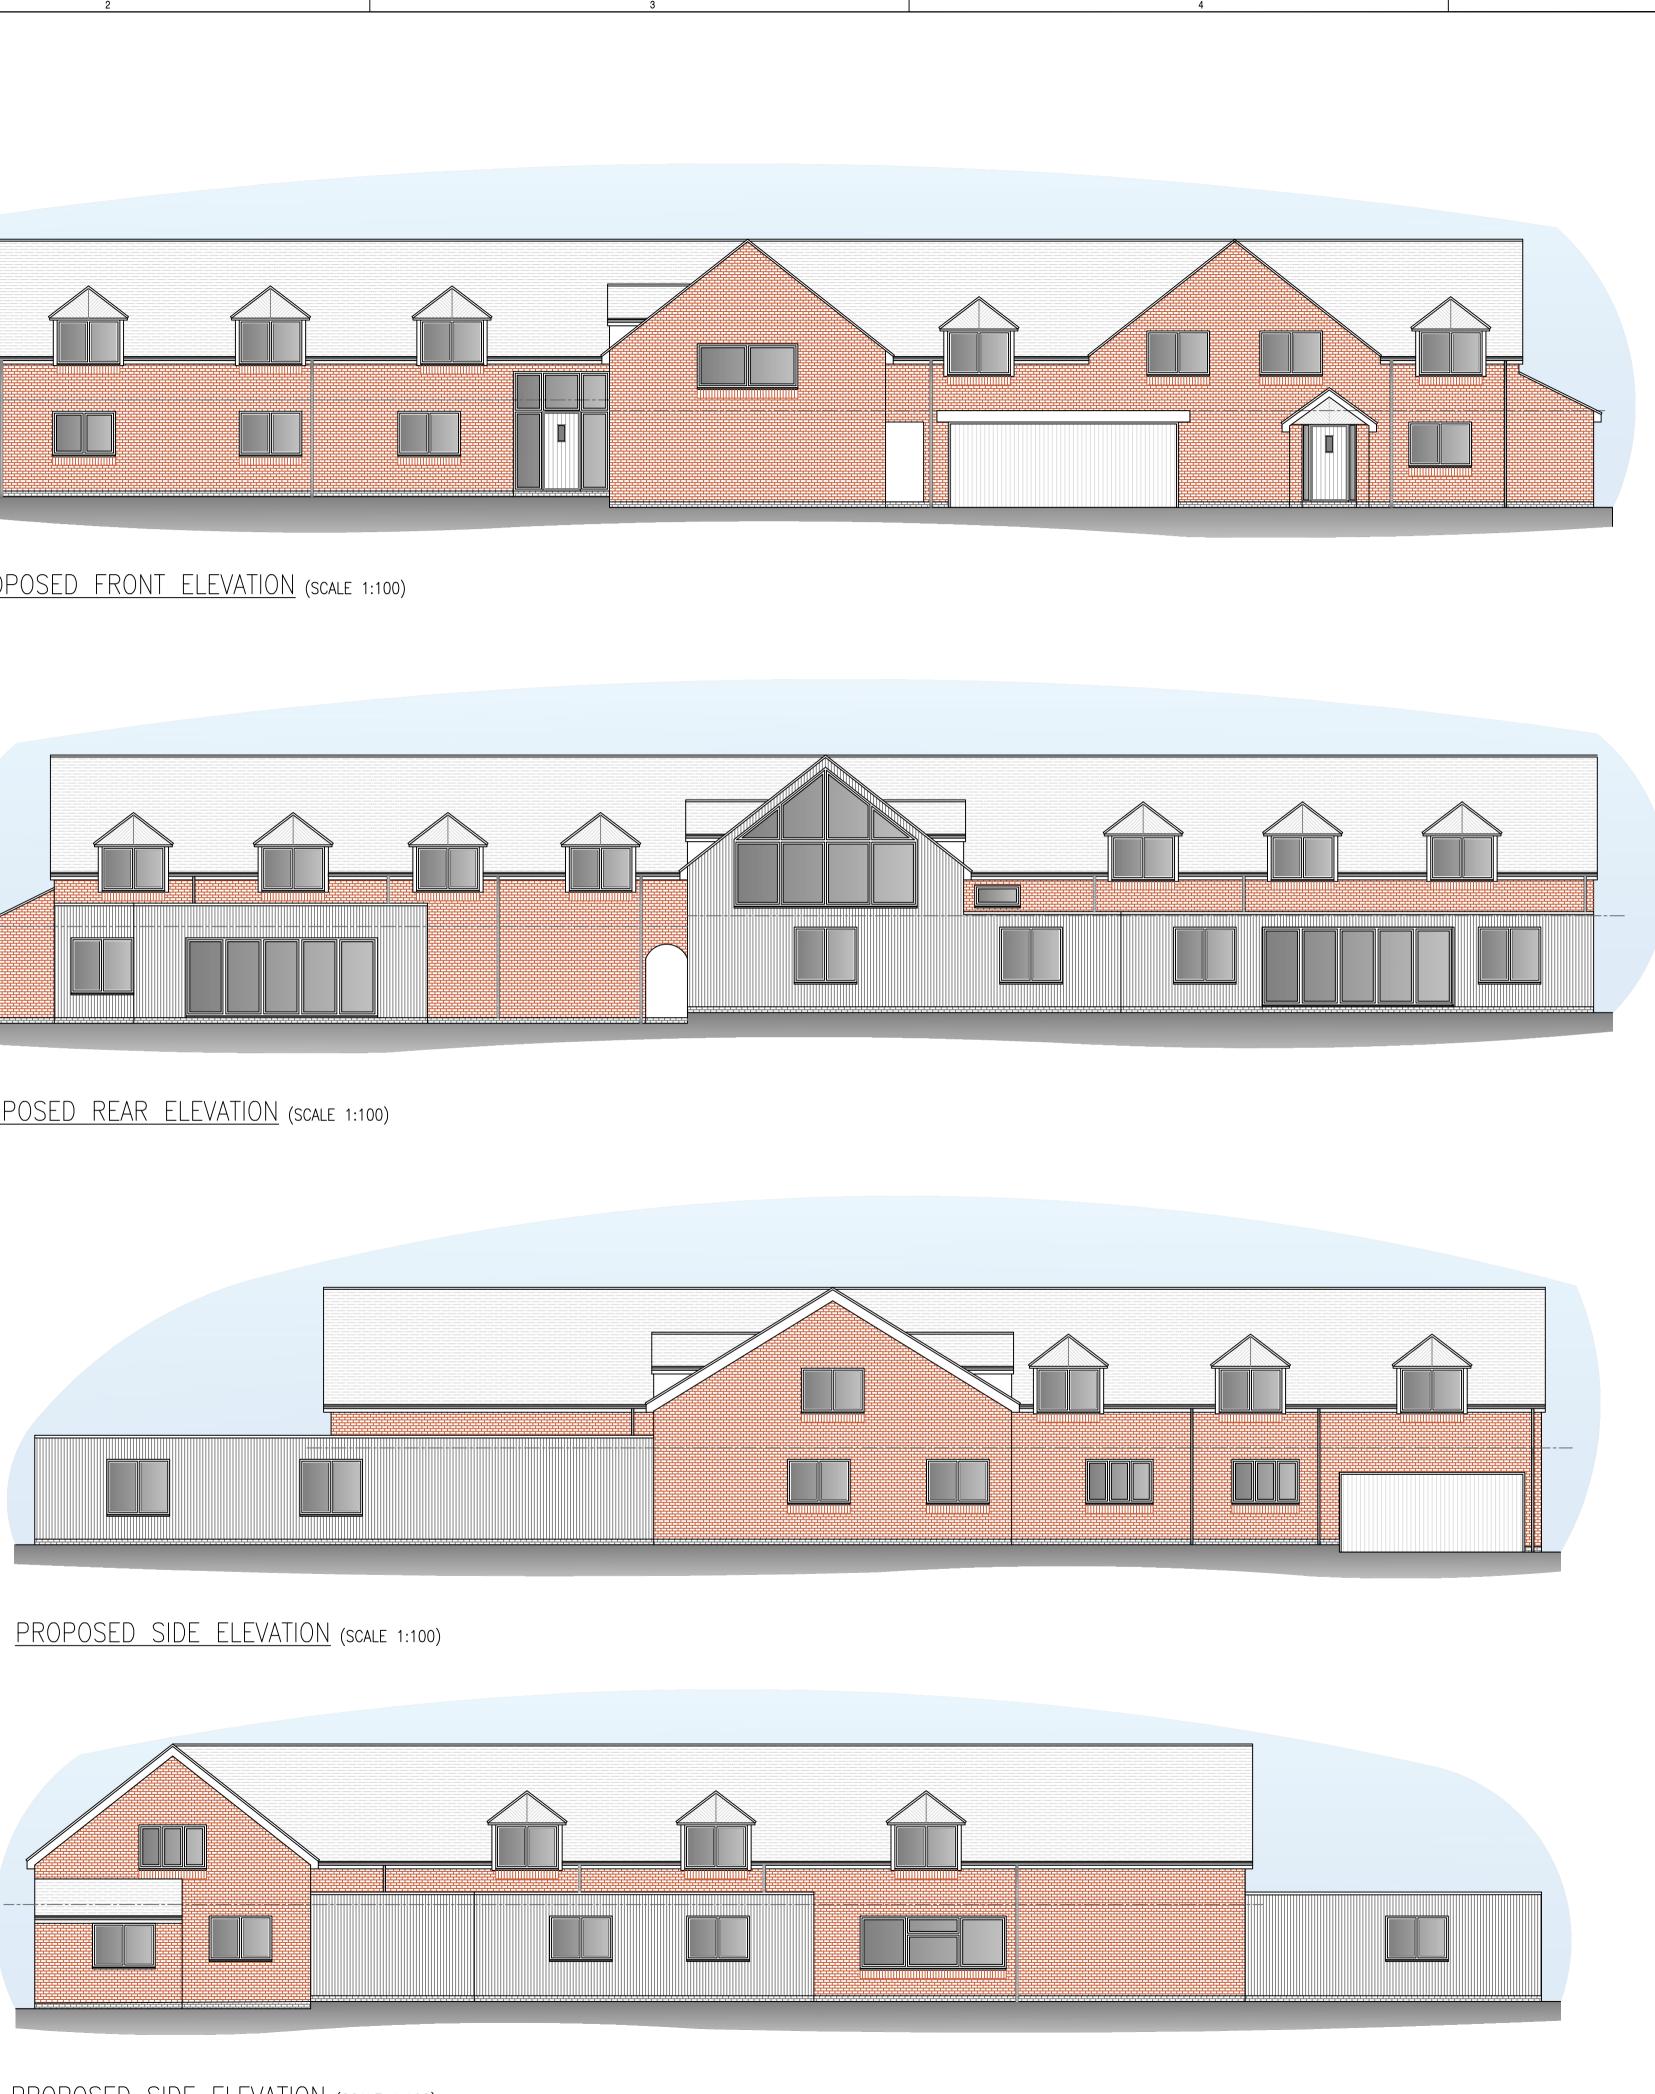

PROPOSED SIDE ELEVATION (scale 1:100)

| A Drawing revised to Clients comments                                                               |                  |                      |                       | RGG  |      |                      | 17 Mar 22 |
|-----------------------------------------------------------------------------------------------------|------------------|----------------------|-----------------------|------|------|----------------------|-----------|
| REV:                                                                                                | REV: AMENDMENTS: |                      |                       | DRN: | CHK: | APP:                 | DATE:     |
|                                                                                                     |                  |                      |                       |      |      |                      |           |
| DRAWN BY:<br>RGG<br>DATE:<br>10 Mar 22<br>ORIGINAL DRAWING SIZE 841 x 584                           |                  | CHECKED BY:<br>DATE: | APPROVED BY:<br>DATE: |      |      | SCALE:<br>1:100 @ A1 |           |
| 3 Thompson Close, Mickleover, Derby, DE3 0AU<br>07999 748 532<br>a.i.designs@outlook.com            |                  |                      |                       |      |      |                      |           |
| CLIENT:<br>Mr & Mrs Bains                                                                           |                  |                      |                       |      |      |                      |           |
| PROJECT:<br>Leasowe House, Southam Road<br>Radford Semele, Leamington Spa<br>Warwickshire, CV31 1TZ |                  |                      |                       |      |      |                      |           |
| DRAWING TITLE:<br>Proposed<br>Elevations                                                            |                  |                      |                       |      |      |                      |           |
| DRAW                                                                                                | ING NUMBER:      | 2212-{               | 5003 A                |      |      |                      |           |