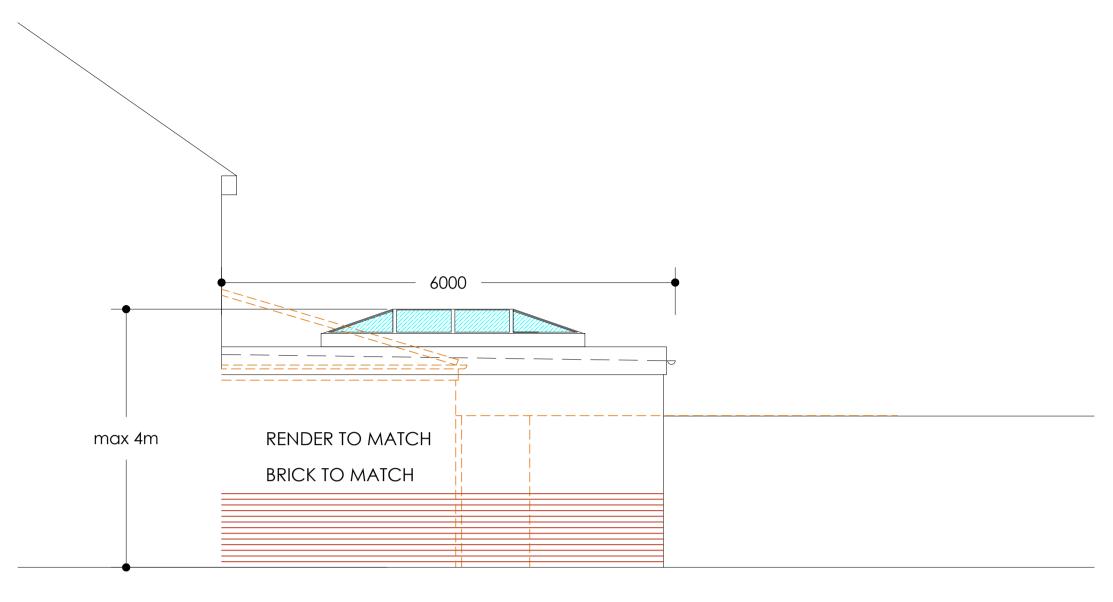

Rear elevation

Elevation to Neville close

Elevation to Neville close

| JAYGAR ARCHITECTURAL DESIGN                                                                                                                            |            |
|--------------------------------------------------------------------------------------------------------------------------------------------------------|------------|
| 87, Kingsley Road,<br>Bishops Tachbrook<br>Warwickshire<br>CV33 9RZ,<br>Telephone 01926 882842<br>Mobile No 07776 012519<br>E-MAIL :gyoung1018@aol.com |            |
| Project                                                                                                                                                |            |
| 15 The Approach<br>Leamington Spa                                                                                                                      |            |
| EXISTING & PROPOSED<br>ELEVATIONS                                                                                                                      |            |
| Project No                                                                                                                                             | 2022-P06-  |
| Scale                                                                                                                                                  | 1:50 @A1   |
| Date                                                                                                                                                   | APRIL 2022 |
| Drawn By                                                                                                                                               | GKY        |
| Drawing No                                                                                                                                             | PL03       |
|                                                                                                                                                        |            |