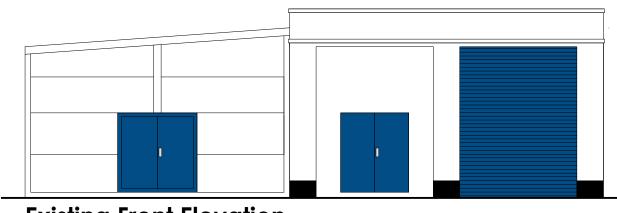

## 7000 Existing Rear Elevation (1:100)

## **Existing Plan**

(1:100)

**Existing Front Elevation** (1:100)

**Hallam** 

Chck'd

Updated to latest layout Description

General Notes

1. THIS DRAWING IS SUBJECT TO COPYRIGHT AND IS NOT TO BE REPRODUCED IN ANY FORM OR BY ANY MEANS FOR ANY PURPOSE, WITHOUT GAINING PRIOR WRITTEN PERMISSION FROM JHALLAM ASSOCIATES