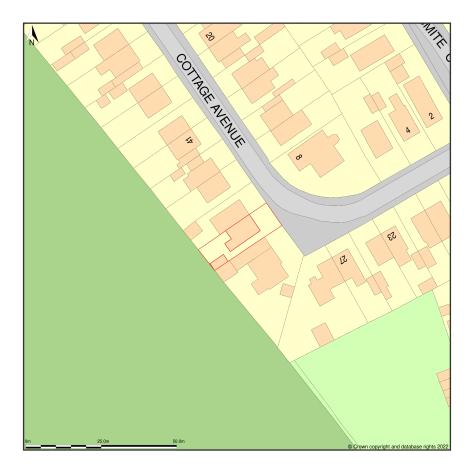

## 33, Cottage Avenue, Whatton, Nottinghamshire, NG13 9FS

Site Plan shows area bounded by: 473887.17, 339553.39 474028.59, 339694.81 (at a scale of 1:1250), OSGridRef: SK73953962. The representation of a road, track or path is no evidence of a right of way. The representation of features as lines is no evidence of a property boundary.

Produced on 8th May 2022 from the Ordnance Survey National Geographic Database and incorporating surveyed revision available at this date. Reproduction in whole or part is prohibited without the prior permission of Ordnance Survey. © Crown copyright 2022. Supplied by https://www.buyaplan.co.uk digital mapping a licensed Ordnance Survey partner (100053143). Unique plan reference: #00730320-6070A8