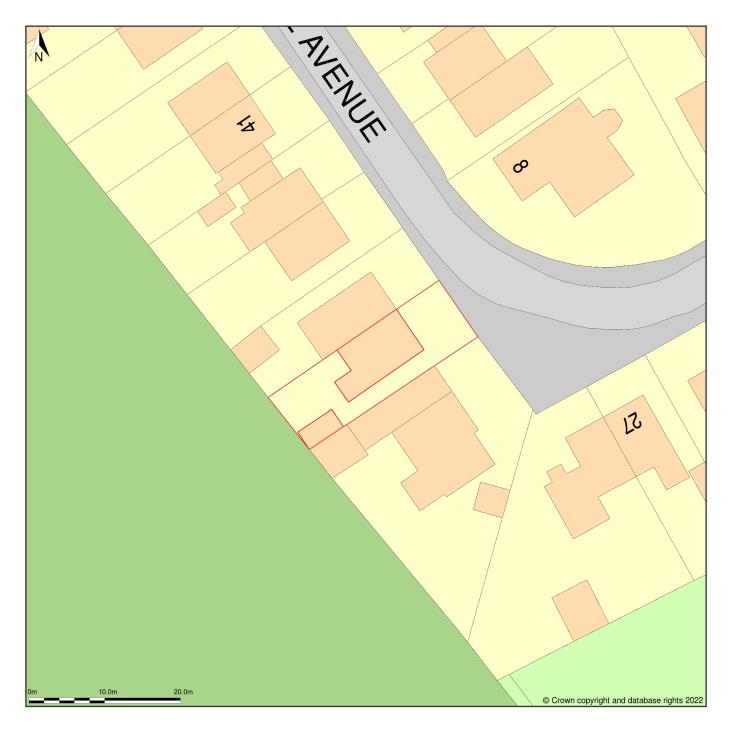

## 33, Cottage Avenue, Whatton, Nottinghamshire, NG13 9FS

Block Plan shows area bounded by: 473912.93, 339578.96 474002.93, 339668.96 (at a scale of 1:500), OSGridRef: SK73953962. The representation of a road, track or path is no evidence of a right of way. The representation of features as lines is no evidence of a property boundary.

Produced on 8th May 2022 from the Ordnance Survey National Geographic Database and incorporating surveyed revision available at this date. Reproduction in whole or part is prohibited without the prior permission of Ordnance Survey. © Crown copyright 2022. Supplied by https://www.buyaplan.co.uk digital mapping a licensed Ordnance Survey partner (100053143). Unique plan reference: #00730321-7944AF