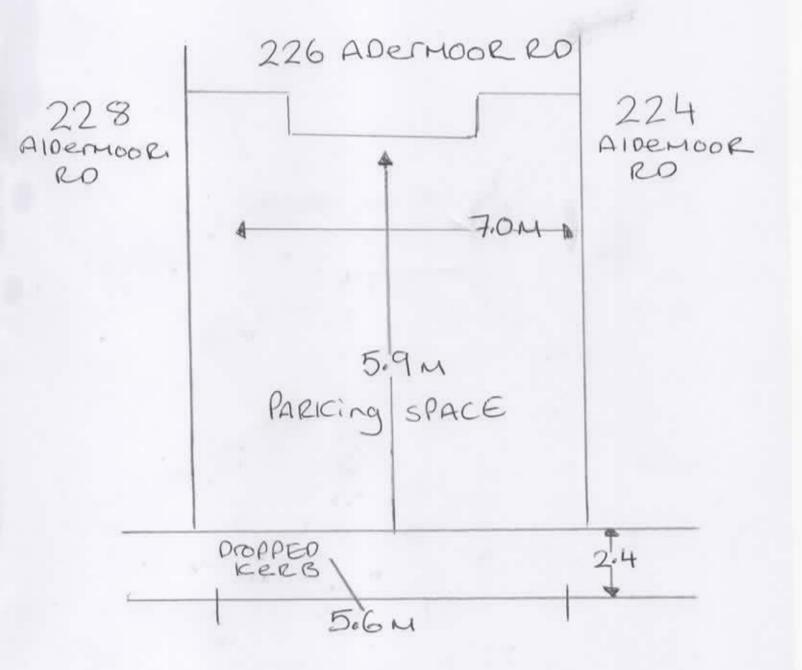

## 226, Aldermoor Road, Southampton, City Of Southampton, SO16 5NT

Block Plan shows area bounded by: 440047.97, 115704.0 440083.97, 115830.0 (at a scale of 1:200), OSG-idRet: SU40061581. The representation of a road, track or path is no evidence of a right of easy. The representation of features as lines is no evidence of a property boundary.