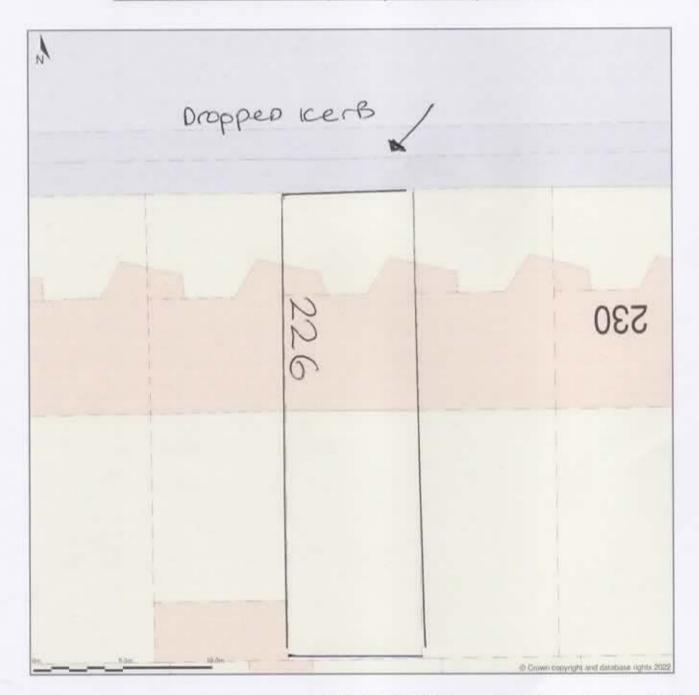

## 226, Aldermoor Road, Southampton, City Of Southampton, SO16 5NT

Block Plan shows area bounded by: 440047.97, 115704.0 440083.97, 115830.0 (at a scale of 1:200), OSG-idRet: SU40061581. The representation of a road, track or path is no evidence of a right of easy. The representation of features as lines is no evidence of a property boundary.