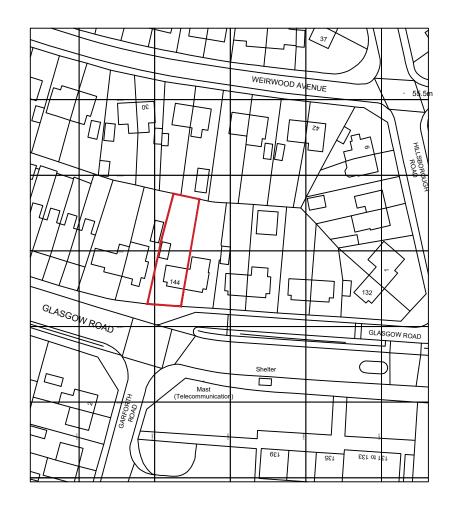

PLANNING

MR & MRS MCCLUSKEY

1:1250 @ A3 22\_001 APR '22

Project Title

144 GLASGOW ROAD, GLASGOW

Drawing Title LOCATION PLAN

Drawing Number Revision L(90)001

North