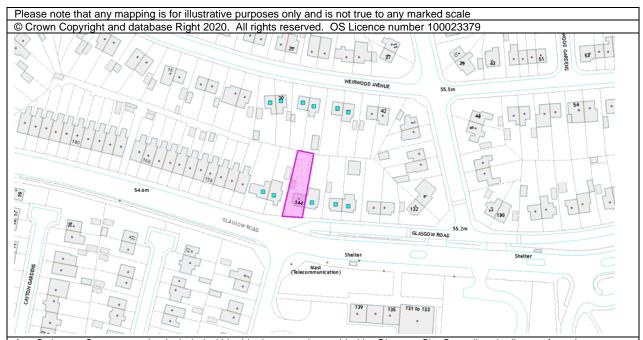

## 22/01098/FUL 144 Glasgow Road Glasgow G69 6EU

## **NEIGHBOURS NOTIFIED**

Any Ordnance Survey mapping included within this document is provided by Glasgow City Council under licence from the Ordnance Survey in order to fulfil its public function to make available Council-held public domain information. Persons viewing this mapping should contact Ordnance Survey Copyright for advice where they wish to license Ordnance Survey mapping/map data for their own use. The OS website can be found at <a href="https://www.ordnancesurvey.co.uk">www.ordnancesurvey.co.uk</a>

- 1. 138 Glasgow Road Glasgow G69 6EU
- 2. 38 Weirwood Avenue Glasgow G69 6HW
- 3. 36 Weirwood Avenue Glasgow G69 6HW
- 4. 34 Weirwood Avenue Glasgow G69 6HW
- 5. 32 Weirwood Avenue Glasgow G69 6HW
- 6. 30 Weirwood Avenue Glasgow G69 6HW
- 7. 28 Weirwood Avenue Glasgow G69 6HW
- 148 Glasgow Road Glasgow G69 6EU
- 9. 146 Glasgow Road Glasgow G69 6EU
- 10. 142 Glasgow Road Glasgow G69 6EU
- 11. 140 Glasgow Road Glasgow G69 6EU