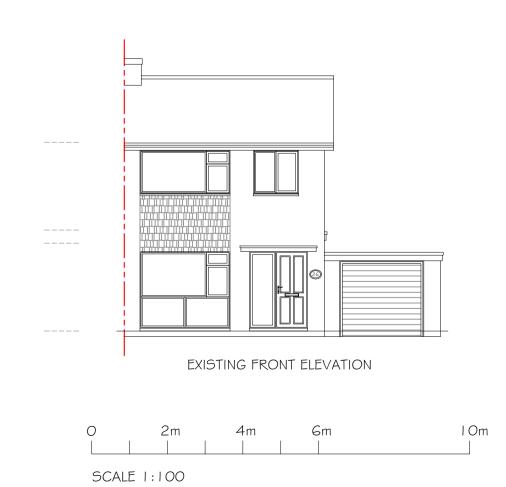

PROJECT PROPOSED TWO STOREY SIDE # GROUND FLOOR REAR EXTENSION AT: 26 HOME PARK ROAD YATELEY GU46 GHN

TITLE

EXISTING FLOOR PLANS, ELEVATIONS \$ LOCAL PLAN

Cranford Design Ltd Architectural Services,

CAD Design & Draughting Tel 01252 872657 Mob 07525 064570