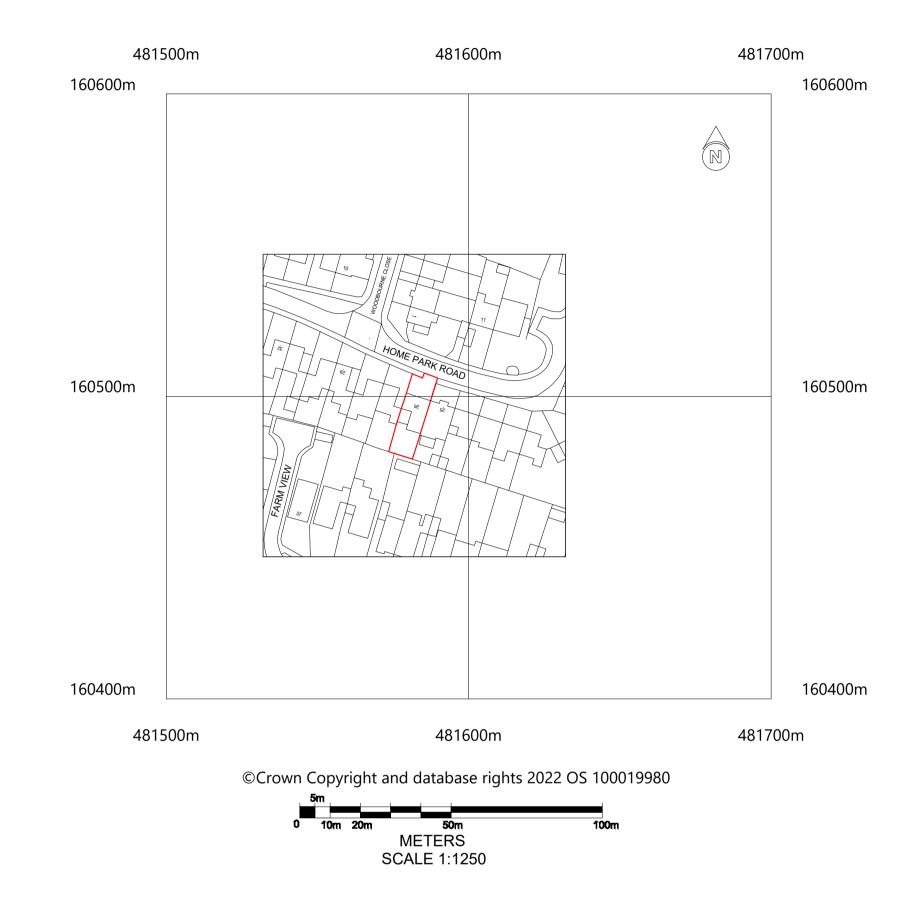

PROJECT PROPOSED TWO STOREY SIDE # GROUND FLOOR REAR EXTENSION AT: 26 HOME PARK ROAD YATELEY GU46 GHN

TITLE

EXISTING FLOOR PLANS, ELEVATIONS \$ LOCAL PLAN

Cranford Design Ltd Architectural Services,

CAD Design & Draughting Tel 01252 872657 Mob 07525 064570