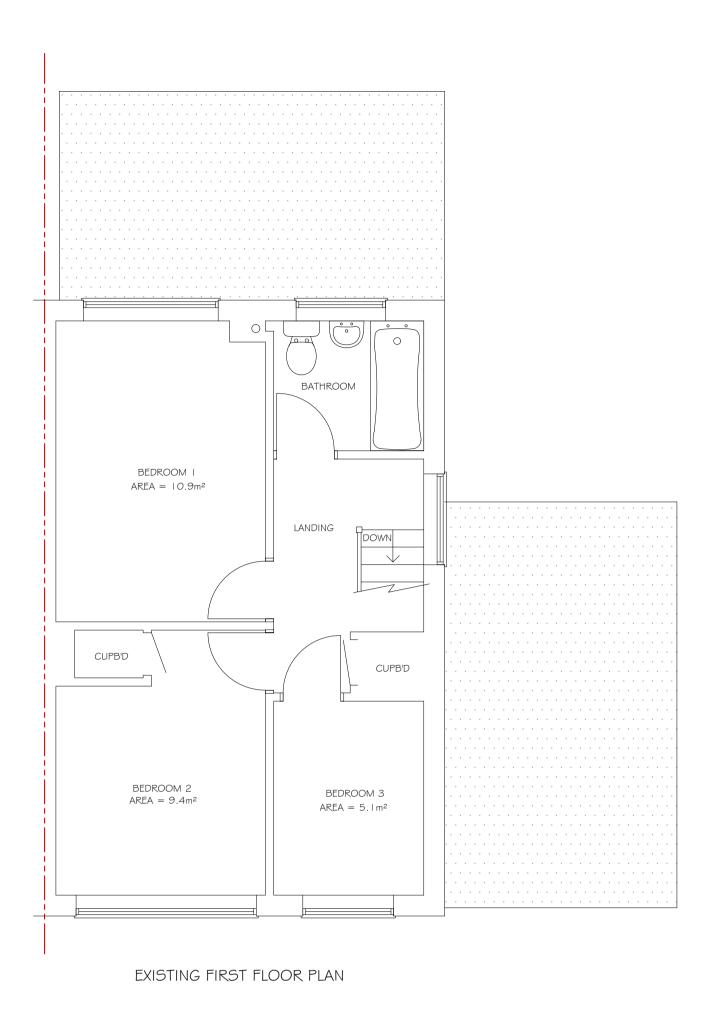

PROJECT PROPOSED TWO STOREY SIDE # GROUND FLOOR REAR EXTENSION AT: 26 HOME PARK ROAD YATELEY GU46 GHN

TITLE

EXISTING FLOOR PLANS, ELEVATIONS \$ LOCAL PLAN

Cranford Design Ltd Architectural Services,

CAD Design & Draughting Tel 01252 872657 Mob 07525 064570