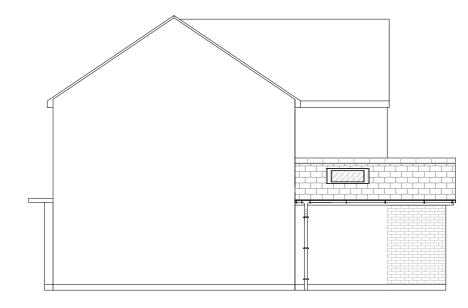

## PROPOSED EXTERNAL MATERIALS

Walls - Brick to match existing with glazed gable Roof - Tiles with Conservation Roof-lights

Window - UPVC

Bi-fold Doors - Aluminium or UPVC

North Elevation

East Elevation

South Elevation

West Elevation

 This plan is issued for planning purposes only and is not to be used for construction.
 Any measurements are in mm and are approximate and must be checked on site prior to commencement of works.
 Proposed external materials - please refer to the Proposed Elevations Plan 4. Kitchen and sanitary fixtures and fittings layouts are for example purposes only.
 It is the property owners responsibility to: a) ensure the appropriate Local Planning Authority permission and Building Regulation approval are in place prior to commencement of works. b) check if a Party Wall Agreement with neighbours and/or a Build Over Agreement with local water authority are required, and if so, that these are in place prior to commencement of works. c) meet any HSE obligations under Construction (Design & Management) Regulations 2015 (CDM 2015).