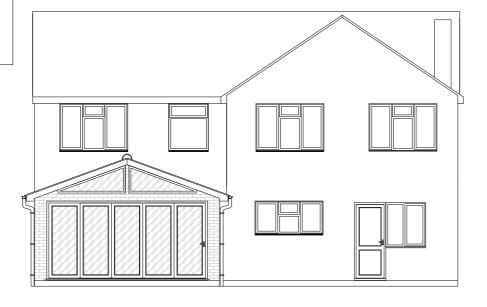

## PROPOSED EXTERNAL MATERIALS

Walls - Brick to match existing with glazed gable Roof - Tiles with Conservation Roof-lights

Window - UPVC

Bi-fold Doors - Aluminium or UPVC

North Elevation

East Elevation

South Elevation