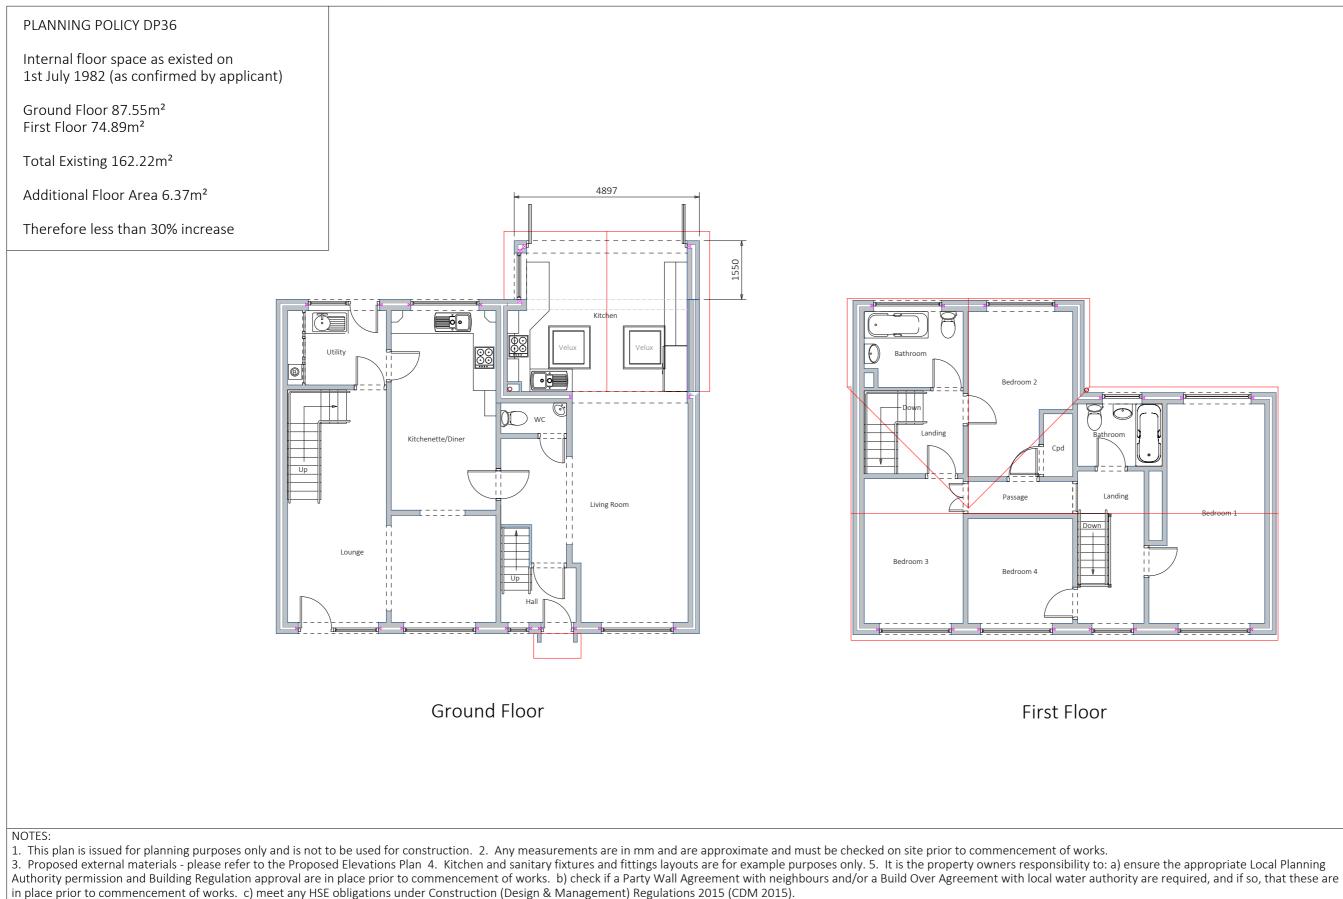

| ARCHITECTURAL | Сс                                                                                                                                                                                                 | Company Contact Details |                 | Page Size | Drawn By        | Plan No   | Revision | Client                                                                                                                     | Site Address                                                          | Pro                                   |
|---------------|----------------------------------------------------------------------------------------------------------------------------------------------------------------------------------------------------|-------------------------|-----------------|-----------|-----------------|-----------|----------|----------------------------------------------------------------------------------------------------------------------------|-----------------------------------------------------------------------|---------------------------------------|
|               | IHD Architectural Services Ltd<br>23 Shamrock Way, Hythe Marina,<br>Southampton, SO45 6DY<br>Tel: 023 8178 0950<br>E-mail: info@ihd-architecturalservices.com<br>www.ihd-architecturalservices.com |                         | 1:100<br>2000mm | A3        | Simon Ashworth  | GOD 2203  | -        | Mrs Godwin-Bungay                                                                                                          | Treetops<br>Priestlands Close<br>Woodlands<br>Southampton<br>SO40 7GD | Single sto<br>extension<br>alteration |
|               |                                                                                                                                                                                                    |                         |                 |           | Checked By      | Plan Date |          |                                                                                                                            |                                                                       |                                       |
|               |                                                                                                                                                                                                    |                         |                 |           | Debbie Ashworth | MAR 2022  |          |                                                                                                                            |                                                                       |                                       |
| Plan Ti       | tle                                                                                                                                                                                                |                         | Prop            | osed F    | loor Plar       | าร        | ·        | All drawings and notes are copyright to IHD Architectural<br>Services Ltd and must not be reproduced without prior consent |                                                                       |                                       |

| SS                             | Project                                                 |  |
|--------------------------------|---------------------------------------------------------|--|
| Close<br>n                     | Single storey rear<br>extension and roof<br>alterations |  |
| ight to IHD Ar<br>roduced with | NORTH                                                   |  |