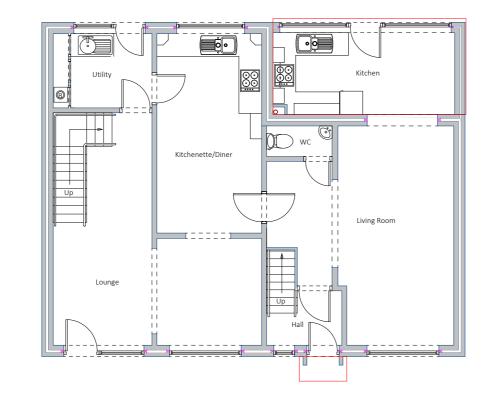

## PLANNING POLICY DP36

Internal floor space as existed on 1st July 1982 (as confirmed by applicant)

Ground Floor 87.55m<sup>2</sup> First Floor 74.89m<sup>2</sup>

TOTAL 162.22m<sup>2</sup>

Ground Floor

First Floor

NOTES:

 This plan is issued for planning purposes only and is not to be used for construction.
Any measurements are in mm and are approximate and must be checked on site prior to commencement of works.
Proposed external materials - please refer to the Proposed Elevations Plan 4. Kitchen and sanitary fixtures and fittings layouts are for example purposes only.
It is the property owners responsibility to: a) ensure the appropriate Local Planning Authority permission and Building Regulation approval are in place prior to commencement of works. in place prior to commencement of works. c) meet any HSE obligations under Construction (Design & Management) Regulations 2015 (CDM 2015).

|                           | Co          | ompany Contact Details                                                                    | Scale      | Page Size | Drawn By        | Plan No   | Revision | Client                                                                                                                       | Site Address                  | Pro         |
|---------------------------|-------------|-------------------------------------------------------------------------------------------|------------|-----------|-----------------|-----------|----------|------------------------------------------------------------------------------------------------------------------------------|-------------------------------|-------------|
| <b>(</b> IHD              | 23 Shamroo  | IHD Architectural Services Ltd<br>23 Shamrock Way, Hythe Marina,<br>Southampton, SO45 6DY |            |           | Simon Ashworth  | GOD 2201  |          |                                                                                                                              | Treetops<br>Priestlands Close | Single stor |
| ARCHITECTURAL<br>SERVICES | Tel: 023 81 | 78 0950                                                                                   | _ 2000mm _ | A3        | Checked By      | Plan Date |          | Mrs Godwin-Bungay                                                                                                            | Woodlands                     | extension   |
| E-mail: ini               |             | @ihd-architecturalservices.com<br>rchitecturalservices.com                                | 1000,      |           | Debbie Ashworth | FEB 2022  |          |                                                                                                                              | Southampton<br>SO40 7GD       | alterations |
| Plan Title                |             | Existing Floor Plans                                                                      |            |           |                 |           |          | C All drawings and notes are copyright to IHD Architectural<br>Services Ltd and must not be reproduced without prior consent |                               |             |