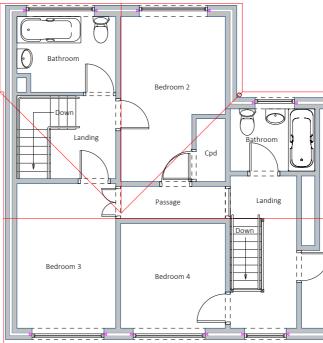

## PLANNING POLICY DP36

Internal floor space as existed on 1st July 1982 (as confirmed by applicant)

Ground Floor 87.55m<sup>2</sup> First Floor 74.89m<sup>2</sup>

TOTAL 162.22m<sup>2</sup>

Ground Floor

First Floor

NOTES:

 This plan is issued for planning purposes only and is not to be used for construction.
Any measurements are in mm and are approximate and must be checked on site prior to commencement of works.
Proposed external materials - please refer to the Proposed Elevations Plan 4. Kitchen and sanitary fixtures and fittings layouts are for example purposes only.
It is the property owners responsibility to: a) ensure the appropriate Local Planning Authority permission and Building Regulation approval are in place prior to commencement of works. in place prior to commencement of works. c) meet any HSE obligations under Construction (Design & Management) Regulations 2015 (CDM 2015).

|                           | Co          | ompany Contact Details                                                                    | Scale      | Page Size | Drawn By        | Plan No   | Revision | Client                                                                                                                       | Site Address                  | Pro         |
|---------------------------|-------------|-------------------------------------------------------------------------------------------|------------|-----------|-----------------|-----------|----------|------------------------------------------------------------------------------------------------------------------------------|-------------------------------|-------------|
| <b>(</b> IHD              | 23 Shamroo  | IHD Architectural Services Ltd<br>23 Shamrock Way, Hythe Marina,<br>Southampton, SO45 6DY |            |           | Simon Ashworth  | GOD 2201  |          |                                                                                                                              | Treetops<br>Priestlands Close | Single stor |
| ARCHITECTURAL<br>SERVICES | Tel: 023 81 | 78 0950                                                                                   | _ 2000mm _ | A3        | Checked By      | Plan Date |          | Mrs Godwin-Bungay                                                                                                            | Woodlands                     | extension   |
| E-mail: ini               |             | @ihd-architecturalservices.com<br>rchitecturalservices.com                                | 1000,      |           | Debbie Ashworth | FEB 2022  |          |                                                                                                                              | Southampton<br>SO40 7GD       | alterations |
| Plan Title                |             | Existing Floor Plans                                                                      |            |           |                 |           |          | C All drawings and notes are copyright to IHD Architectural<br>Services Ltd and must not be reproduced without prior consent |                               |             |

| Bedroom 1 |
|-----------|
|           |
|           |
|           |
| 7         |
|           |
|           |
|           |
|           |
|           |
|           |
|           |
|           |
| ×p0       |