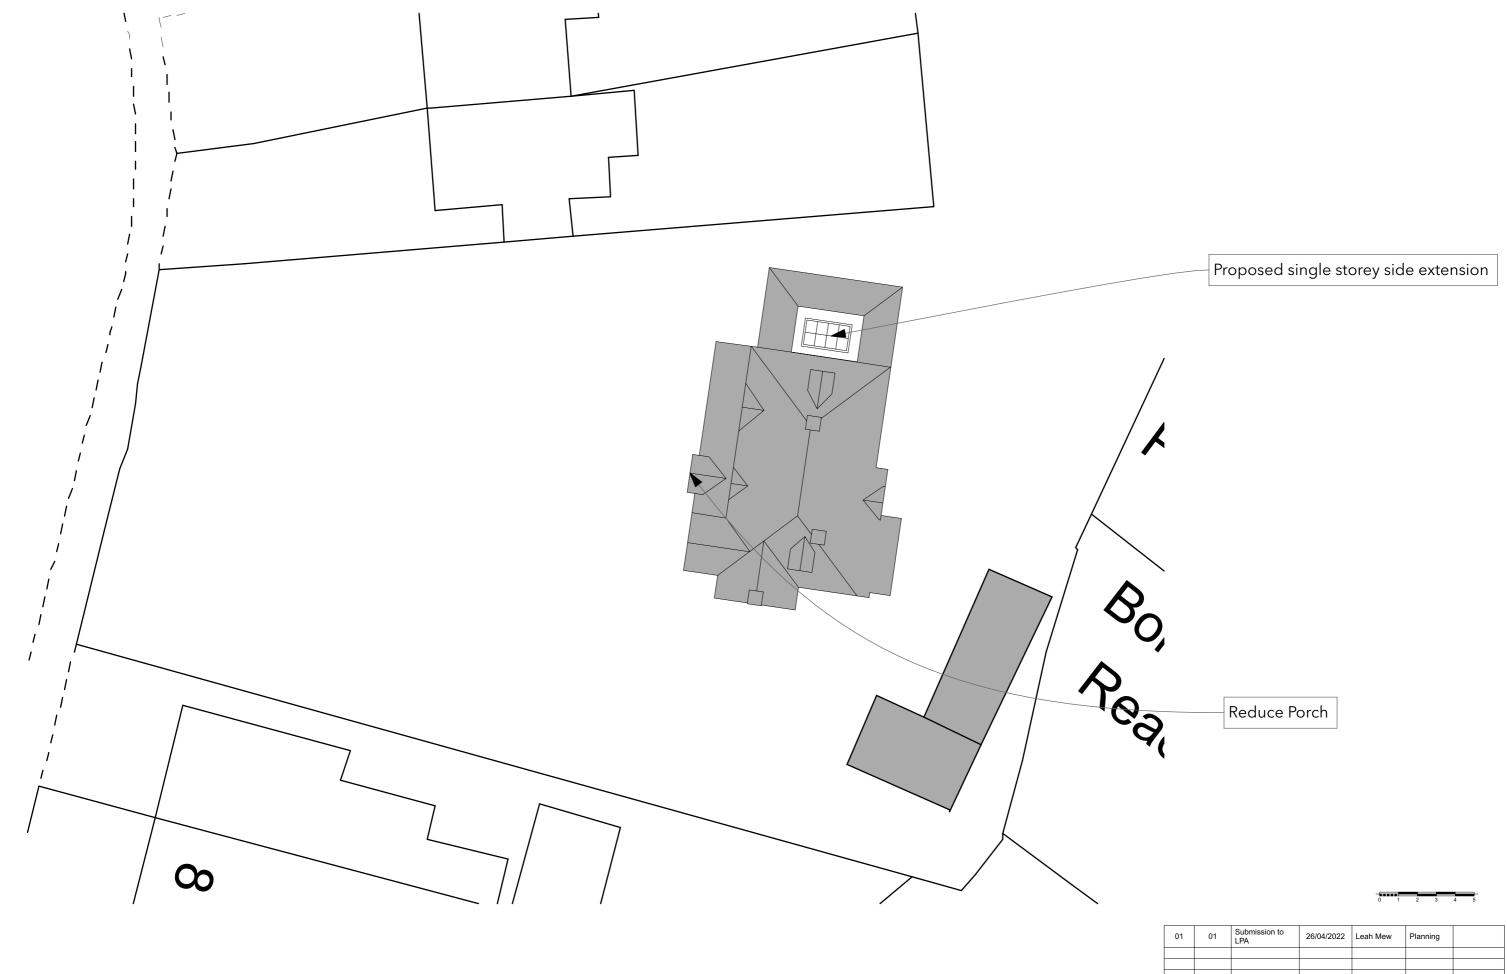

|                  |             |                                                                               |                                  |                  |                    |            | ansmi Transmittal S | Set Issue Date | Transmitted Status | Approved by |
|------------------|-------------|-------------------------------------------------------------------------------|----------------------------------|------------------|--------------------|------------|---------------------|----------------|--------------------|-------------|
| Purpose of Issue | Scales @ A3 | Leah Mew Architecture                                                         | Project Client Layout Title      |                  | Drawing Number     |            |                     |                |                    |             |
| Planning         | 1:200       | m. 07479300032<br>e. Leah@Imarchitecture.co.uk<br>w. www.lmarchitecture.co.uk | 12 Princes Crescent<br>Lyndhurst | Mr and Mrs Mayes | Proposed Site Plan | originator | Project No.         | status         | number             | rev         |
|                  | 1.200       |                                                                               |                                  |                  |                    | LMM        | 22003               | DPA            | 02                 | 01          |