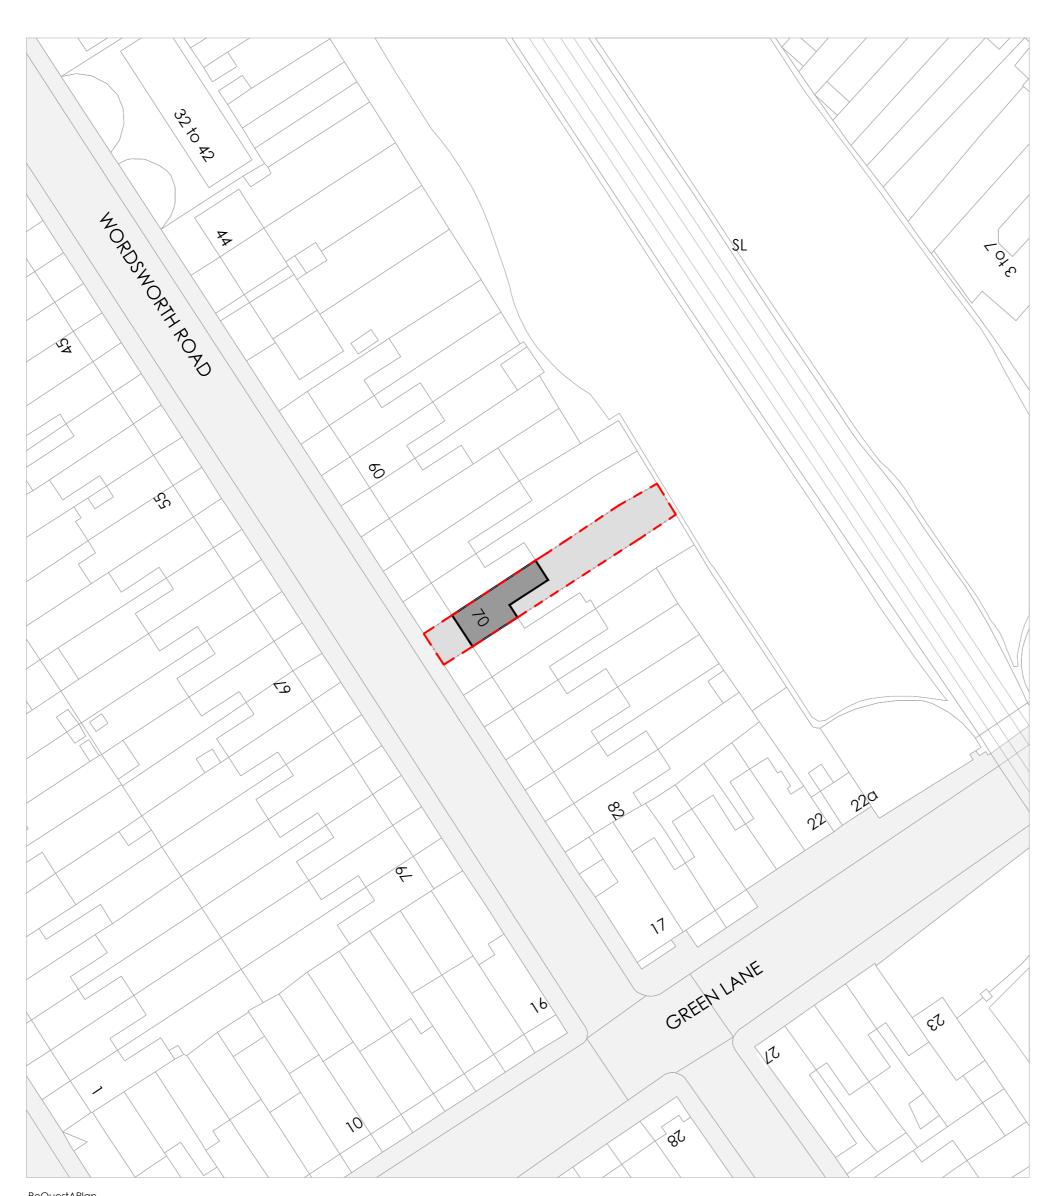

ReQuestAPlan Map number: TQRQM22129102059122 Title: 70 Wordsworth Road Bromley, London, SE20 7JG, United Kingdom Map Produced for: Gravity Design Associates © Crown copyright and database rights 2022 OS 100042766 Project ID: Date of Purchase: 09-05-2022 for 1 workstation.

| 0 5 10 15<br>1:500                                                              | 20 25m                                       |
|---------------------------------------------------------------------------------|----------------------------------------------|
| Boundary line                                                                   |                                              |
|                                                                                 |                                              |
|                                                                                 |                                              |
|                                                                                 |                                              |
| Rev Revision                                                                    | Date By                                      |
| All setting out dimension<br>found on the constructi<br>All dimensions to be ch | on issue drawings.<br>ecked on site prior to |
| commecement of work<br>drawing.                                                 | INING                                        |
| Project                                                                         |                                              |
|                                                                                 | osworth<br>Ad                                |
|                                                                                 | TE<br>AN                                     |
| Scale<br>1:500 @ A2                                                             | Date<br>Drg Date                             |
| Drawing N°<br>WRDS_011                                                          | Revision                                     |
| gravity design (<br>Old Bank Court, Md<br>+44(0)20 7089 9134                    | procco Street, London SE1 3HB                |