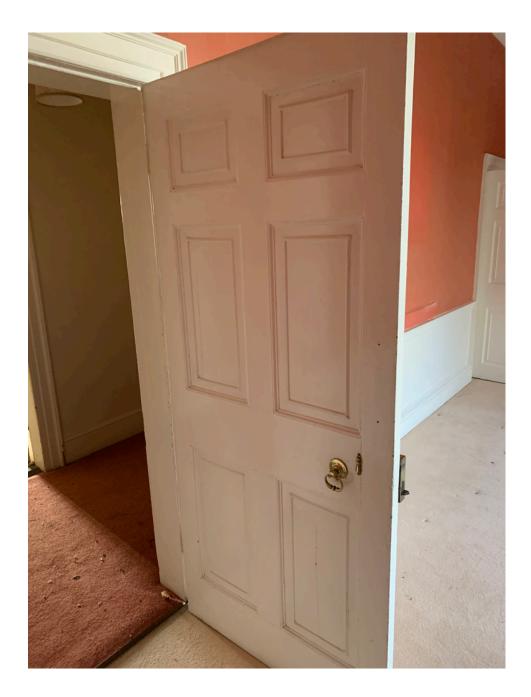

## **EXISTING DOOR FOR DINING ROOM G05**

## **EXISTING DOOR FOR DRAWING ROOM G04** TO BE REPLACED BY PAIR OF PANELLED DOOORS



DETAIL



| <b>DROJECT5</b><br>ARCHITECTURE | PROJECT 5                                                             | job title                                     | scale    | drawn   | drawing no.     |
|---------------------------------|-----------------------------------------------------------------------|-----------------------------------------------|----------|---------|-----------------|
|                                 | ARCHITECTURE LLP<br>2A High Street, Barley<br>Royston, Herts SG8 8HZ  | COLES HILL HOUSE, WESTMILL SG9 9LT            | 1:5 @ A3 | MP      |                 |
|                                 | T: +44 (0)1763 848 428<br>F: +44 (0)