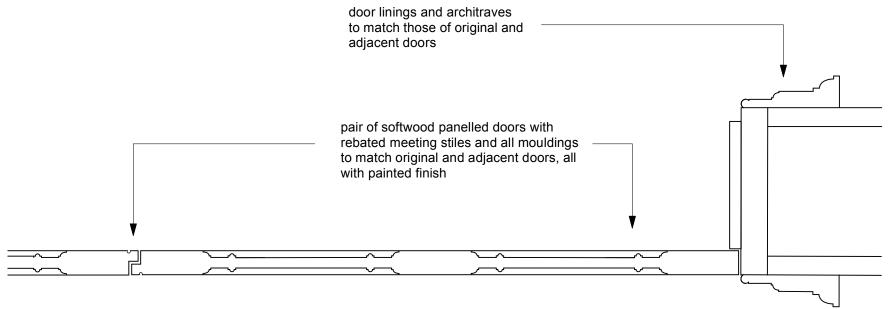

## **EXISTING DOOR FOR DRAWING ROOM G04** TO BE REPLACED BY PAIR OF PANELLED DOOORS

DETAIL

| <b>DROJECT5</b><br>ARCHITECTURE | PROJECT 5                                                             | job title                                     | scale    | drawn   | drawing no.     |
|---------------------------------|-----------------------------------------------------------------------|-----------------------------------------------|----------|---------|-----------------|
|                                 | ARCHITECTURE LLP<br>2A High Street, Barley<br>Royston, Herts SG8 8HZ  | COLES HILL HOUSE, WESTMILL SG9 9LT            | 1:5 @ A3 | MP      |                 |
|                                 | T: +44 (0)1763 848 428<br>F: +44 (0)1763 849 072<br>E: info@p5a.co.uk | drawing                                       | date     | checked | 8245 CHW-PAP251 |
|                                 |                                                                       | NEW INTERNAL PANELLED DOORS FOR G04 - DETAILS | MAY 2022 | XX      |                 |