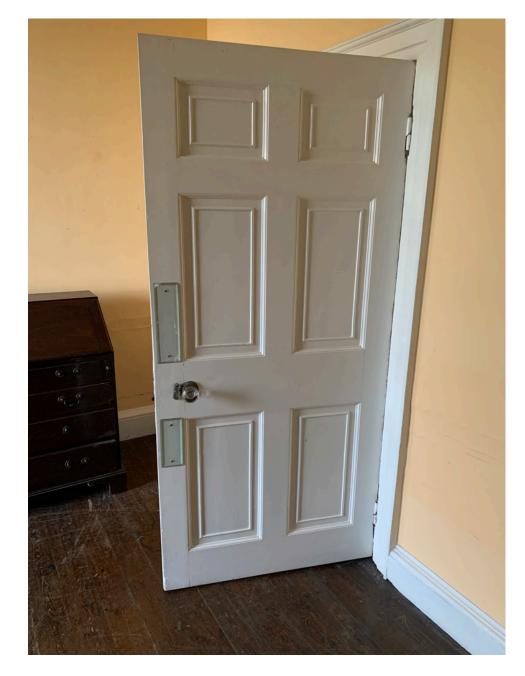

## **EXISTING DOOR FOR DRAWING ROOM G04** TO BE REPLACED BY PAIR OF PANELLED DOOORS

DETAIL

| <b>DROJECT5</b><br>ARCHITECTURE | PROJECT 5                                                             | job title                                     | scale    | drawn   | drawing no.     |
|---------------------------------|-----------------------------------------------------------------------|-----------------------------------------------|----------|---------|-----------------|
|                                 | ARCHITECTURE LLP<br>2A High Street, Barley<br>Royston, Herts SG8 8HZ  | COLES HILL HOUSE, WESTMILL SG9 9LT            | 1:5 @ A3 | MP      |                 |
|                                 | T: +44 (0)1763 848 428<br>F: +44 (0)1763 849 072<br>E: info@p5a.co.uk | drawing                                       | date     | checked | 8245 CHW-PAP251 |
|                                 |                                                                       | NEW INTERNAL PANELLED DOORS FOR G04 - DETAILS | MAY 2022 | XX      |                 |