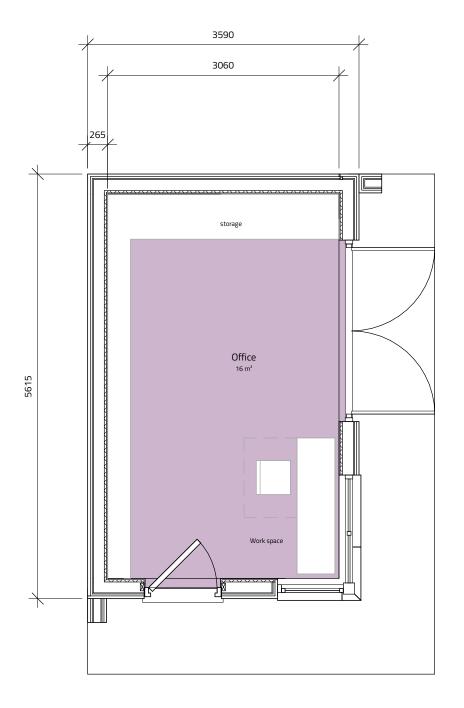

Garden Office - Floor Plan

1:50

The Contractor is to check all dimensions and conditions on site before commencing. All construction to be in accordance with the latest Building Regulations. This drawing remains the copyright of Buju Architects Ltd.

## Sheet: Proposed - Ground Floor Plan

| Ref: P628_950 |       |          |        |      |                     | Rev:          |  |
|---------------|-------|----------|--------|------|---------------------|---------------|--|
| Date:         | 22/03 | /22      | Scale: | 1:50 |                     | @ A3          |  |
| By:           | MW    | Approved | by: AW | T    | RIBA Stage 3 - Deve | eloped Design |  |