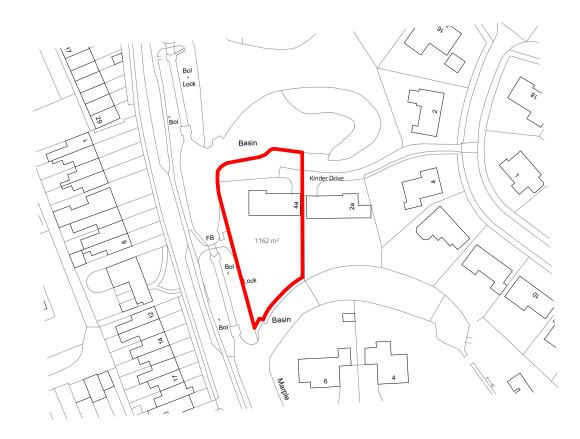

Site address:

4A Kinder Drive, Marple, Stockport, SK6 7BU

| Rev      |                         | By       | Date   |                    |  |    |  |  |  |
|----------|-------------------------|----------|--------|--------------------|--|----|--|--|--|
| Client:  | Gillian Taylor          |          |        |                    |  |    |  |  |  |
| Project: | 4A Kinder Drive, Marple |          |        |                    |  |    |  |  |  |
| Sheet:   | Location Plan           |          |        |                    |  |    |  |  |  |
| Ref:     | Ref: P628_100           |          |        |                    |  |    |  |  |  |
| Date:    | 05/01                   | @ A3     |        |                    |  |    |  |  |  |
| By:      | MW                      | Approved | by: AW | atial Coordination |  |    |  |  |  |
|          | В                       | ι        | J      | Ĵ                  |  | U® |  |  |  |