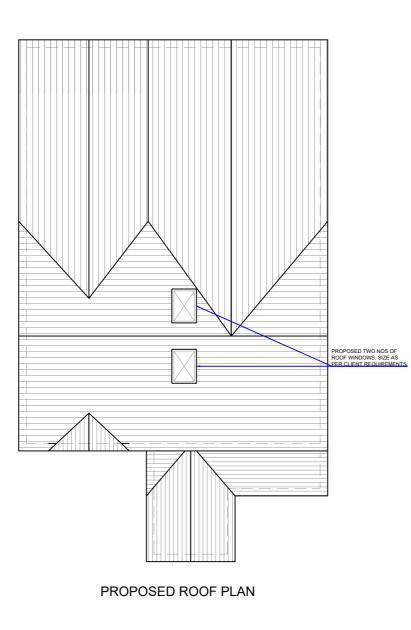

## AS EXISTING

FFL EXISTING SIDE ELEVATION NORTH VIEW

PROPOSED SIDE ELEVATION NORTH VIEW

EXISTING ROOF PLAN

PRELIMINARY Not to be used on site until Building Control have received and approved Plans

PROPOSED SIDE ELEVATION SOUTH VIEW