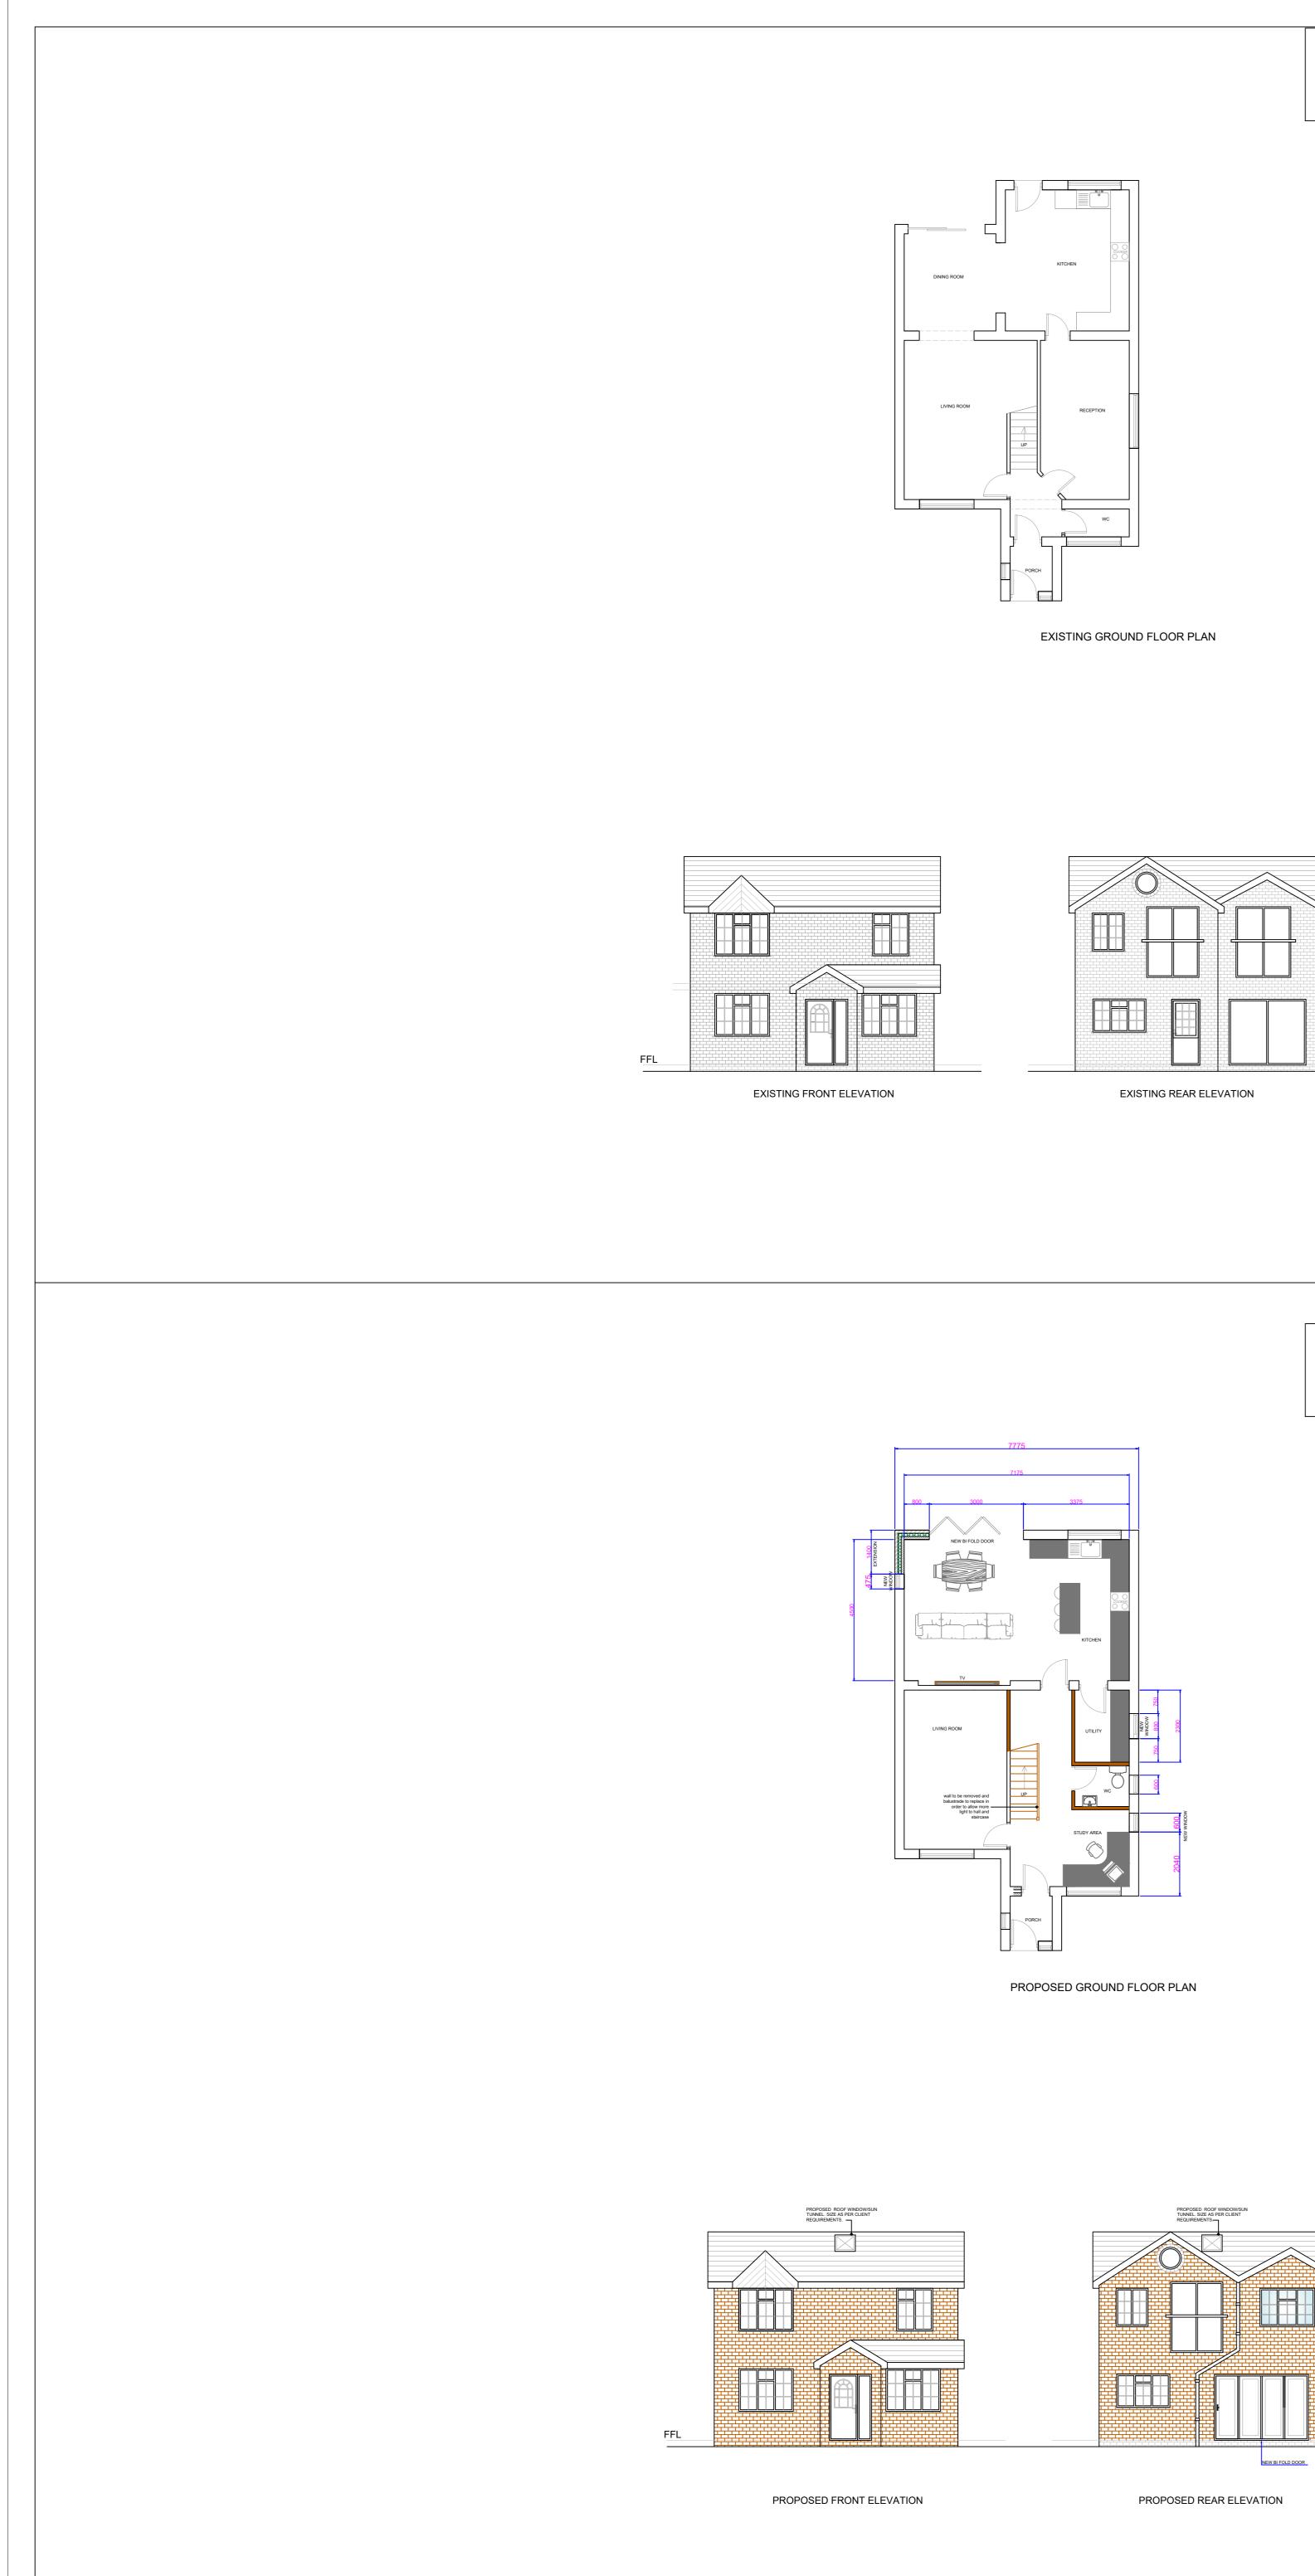

## AS EXISTING

FFL EXISTING SIDE ELEVATION NORTH VIEW

PROPOSED SIDE ELEVATION NORTH VIEW

EXISTING ROOF PLAN

PRELIMINARY Not to be used on site until Building Control have received and approved Plans

PROPOSED SIDE ELEVATION SOUTH VIEW