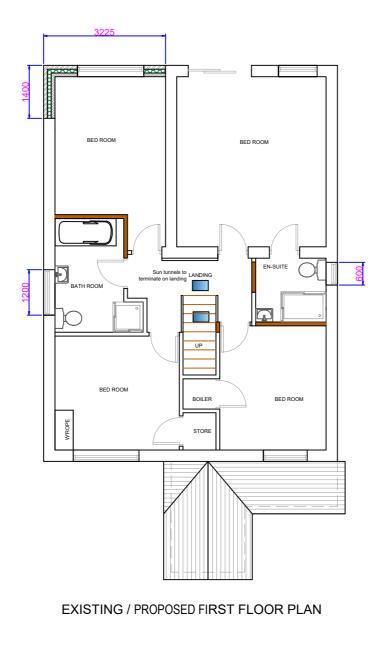

| NOTES                                                                                |
|--------------------------------------------------------------------------------------|
|                                                                                      |
|                                                                                      |
|                                                                                      |
|                                                                                      |
| REVISIONS                                                                            |
|                                                                                      |
|                                                                                      |
|                                                                                      |
|                                                                                      |
| PROJECT: PROPOSALS FOR PROJECT @ 21<br>WOODSIDE, HEATON MERSEY.                      |
| CLIENT:ROB CHOW                                                                      |
| SCALE: 1:100 @ A1 SHEET                                                              |
| REFERENCE NO: 1305 rev 3                                                             |
| BARRY CULLEN<br>ARCHITECTURE<br>email:barrycullen_bc@yahoo.co.uk<br>mob: 07851262695 |
|                                                                                      |