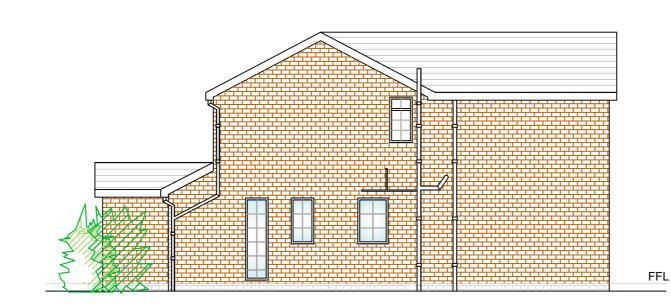

## AS EXISTING

FFL EXISTING SIDE ELEVATION NORTH VIEW

PROPOSED SIDE ELEVATION NORTH VIEW

EXISTING ROOF PLAN

PRELIMINARY Not to be used on site until Building Control have received and approved Plans

PROPOSED SIDE ELEVATION SOUTH VIEW