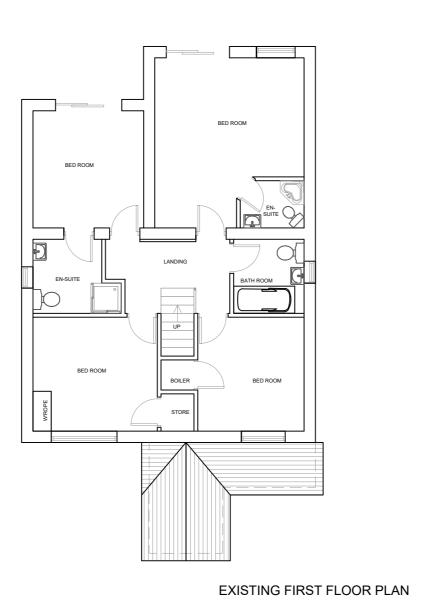

## AS EXISTING

FFL EXISTING SIDE ELEVATION NORTH VIEW

PROPOSED SIDE ELEVATION NORTH VIEW

EXISTING ROOF PLAN

PRELIMINARY Not to be used on site until Building Control have received and approved Plans

PROPOSED SIDE ELEVATION SOUTH VIEW