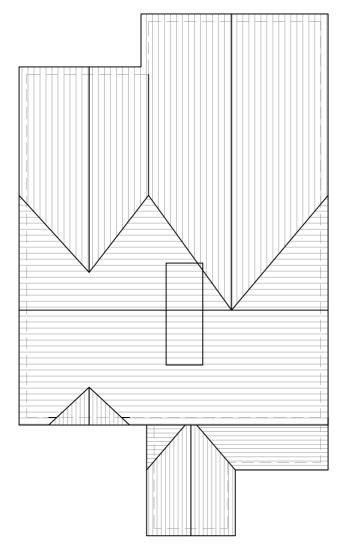

## AS EXISTING

FFL EXISTING SIDE ELEVATION NORTH VIEW

PROPOSED SIDE ELEVATION NORTH VIEW

EXISTING ROOF PLAN

PRELIMINARY Not to be used on site until Building Control have received and approved Plans

PROPOSED SIDE ELEVATION SOUTH VIEW