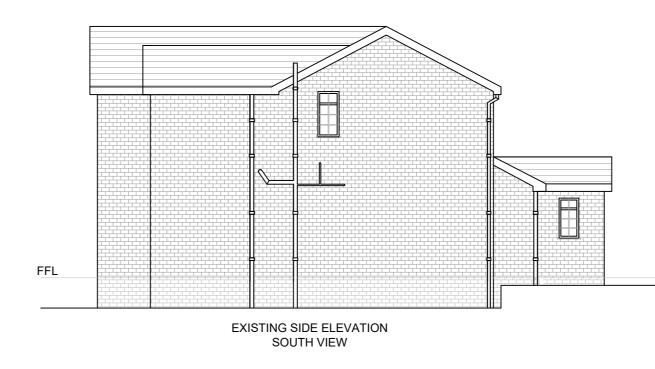

## AS EXISTING

FFL EXISTING SIDE ELEVATION NORTH VIEW

PROPOSED SIDE ELEVATION NORTH VIEW

EXISTING ROOF PLAN

PRELIMINARY Not to be used on site until Building Control have received and approved Plans

PROPOSED SIDE ELEVATION SOUTH VIEW