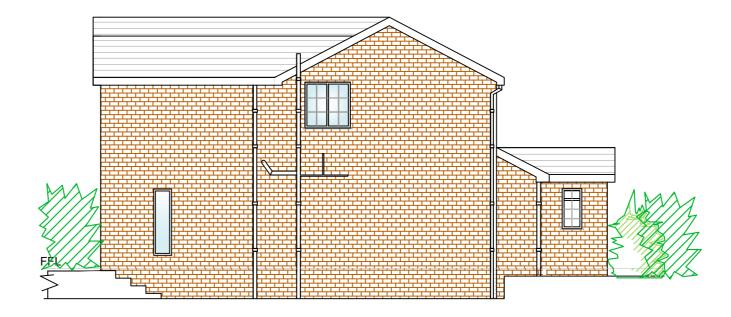

## AS EXISTING

FFL EXISTING SIDE ELEVATION NORTH VIEW

PROPOSED SIDE ELEVATION NORTH VIEW

EXISTING ROOF PLAN

PRELIMINARY Not to be used on site until Building Control have received and approved Plans

PROPOSED SIDE ELEVATION SOUTH VIEW