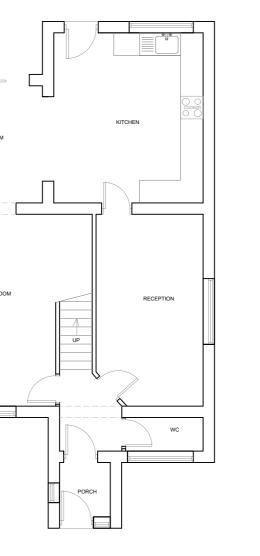

## AS EXISTING

FFL EXISTING SIDE ELEVATION NORTH VIEW

PROPOSED SIDE ELEVATION NORTH VIEW

EXISTING ROOF PLAN

PRELIMINARY Not to be used on site until Building Control have received and approved Plans

PROPOSED SIDE ELEVATION SOUTH VIEW