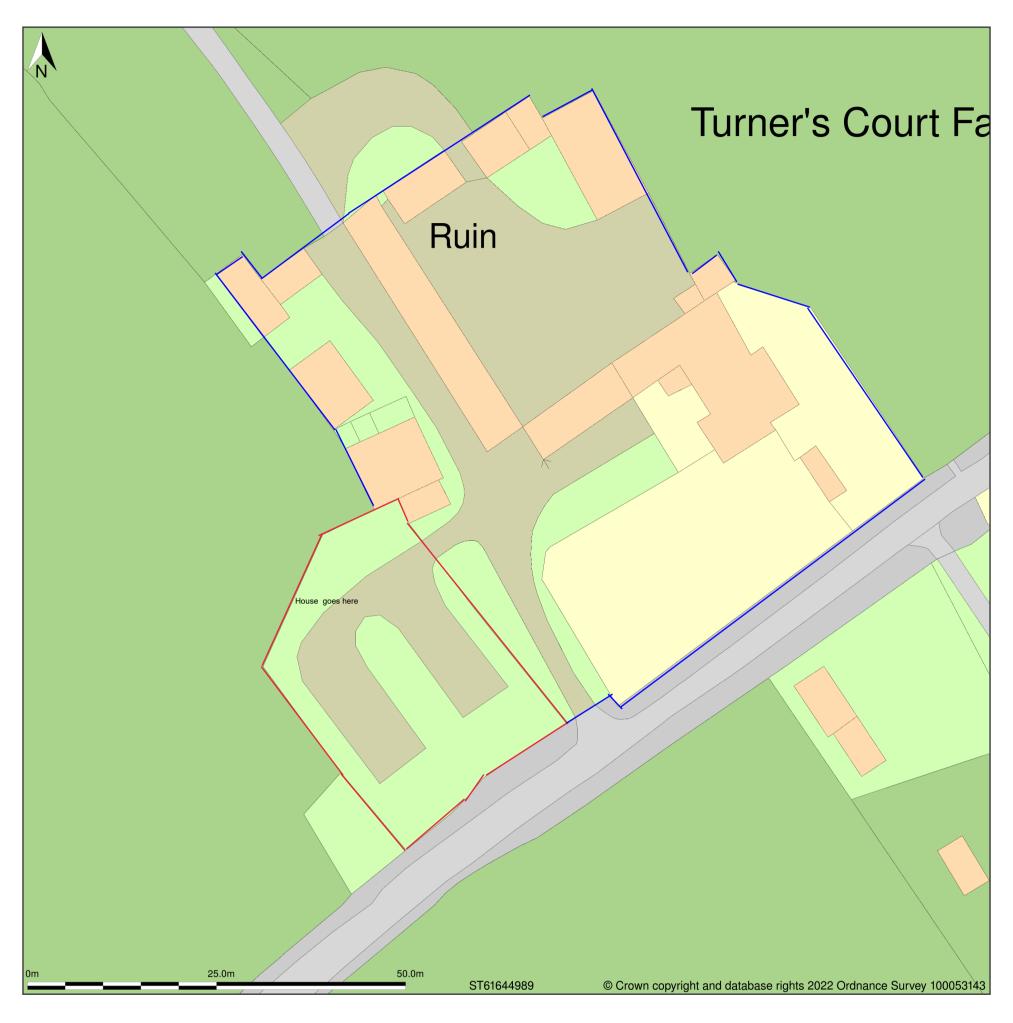

## Turners Court Farm, Turners Court Lane, Binegar, Wells, Somerset, BA3 4UA

Block Plan shows area bounded by: 361584.0, 149827.5 361712.0, 149857.5 (at a scale of 1:500), OSGridRef: ST61644989. The representation of a road, track or path is no evidence of a right of way. The representation of features as lines is no evidence of a property boundary.