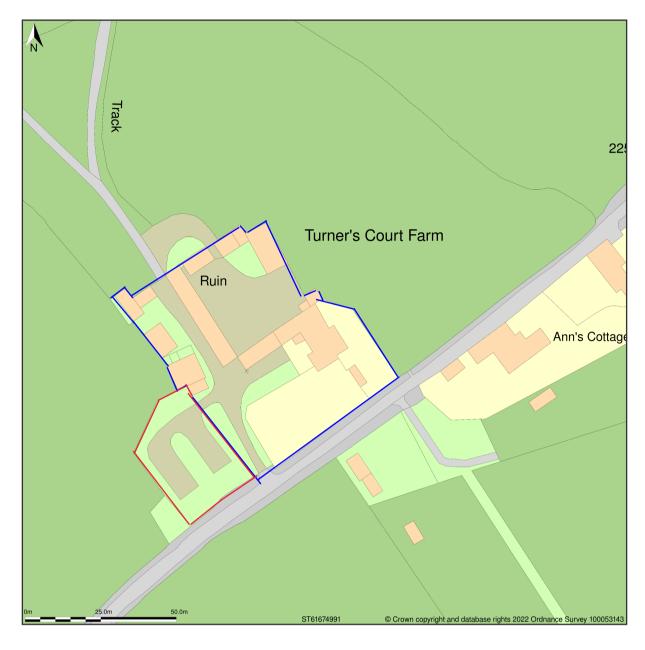

## Turners Court Farm, Turners Court Lane, Binegar, Wells, Somerset, BA3 4UA

Site Plan A shows area bounded by: 361578.91, 149814.06 361778.91, 150014.06 (at a scale of 1:1250), OSGridRef: ST61674991. The representation of a road, track or path is no evidence of a right of way. The representation of features as lines is no evidence of a property boundary. Produced on 24th Feb 2022 from the Ordnance Survey National Geographic Database and incorporating surveyed revision available at this date. Reproduction in whole or part is prohibited without the prior permission of Ordnance Survey. © Crown copyright 2022. Supplied by https://www.buyaplan.co.uk digital mapping a licensed Ordnance Survey partner (100053143). Unique plan reference: #00710521-E6E956