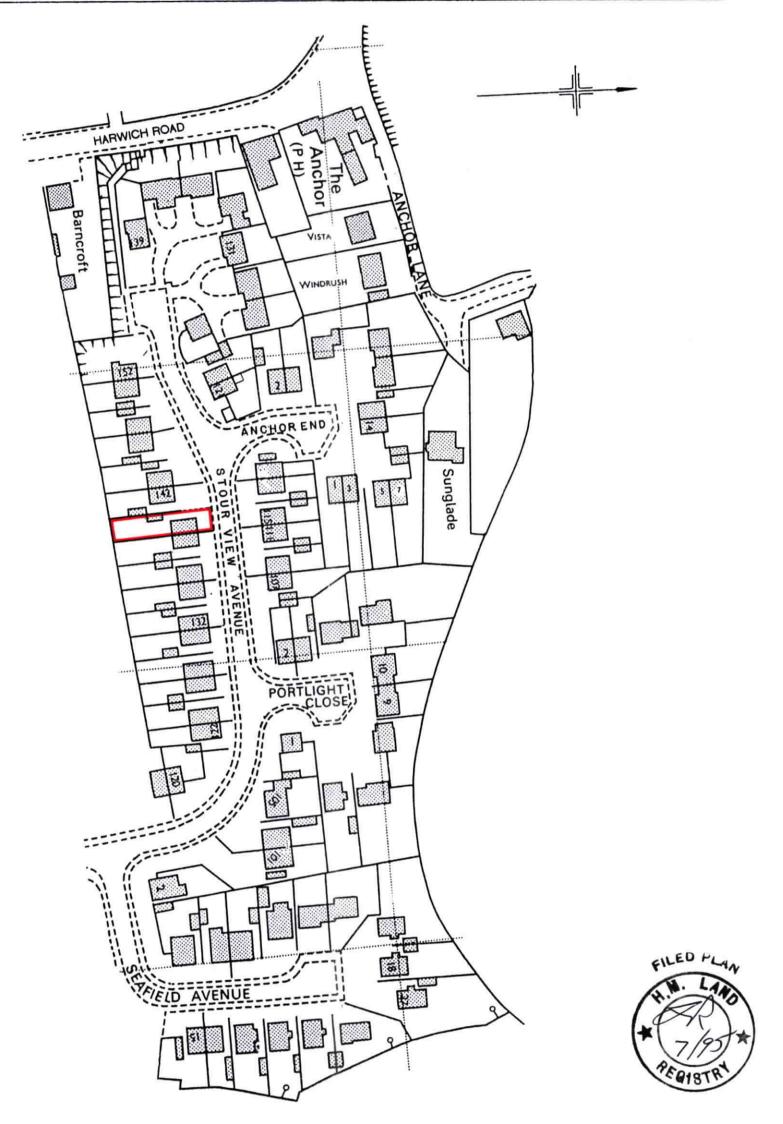

|                 |                | TITLE NUMBER |                                      |
|-----------------|----------------|--------------|--------------------------------------|
| H.M. LAND       | REGISTRY       | EX 5         | 35187                                |
| ORDNANCE SURVEY | T M 1231       | SECTION D    | Scale 1/1250<br>Enlarged from 1/2500 |
| COUNTY ESSEX    | DISTRICT TENDI | RING         | Crown copyright                      |

This is a copy of the title plan on 23 DEC 2021 at 11:53:36. This copy does not take account of any application made after that time even if still pending in HM Land Registry when this copy was issued.

This copy is not an 'Official Copy' of the title plan. An official copy of the title plan is admissible in evidence in a court to the same extent as the original. A person is entitled to be indemnified by the registrar if he or she suffers loss by reason of a mistake in an official copy. If you want to obtain an official copy, the HM Land Registry web site explains how to do this.

HM Land Registry endeavours to maintain high quality and scale accuracy of title plan images. The quality and accuracy of any print will depend on your printer, your computer and its print settings. This title plan shows the general position, not the exact line, of the boundaries. It may be subject to distortions in scale. Measurements scaled from this plan may not match measurements between the same points on the ground.