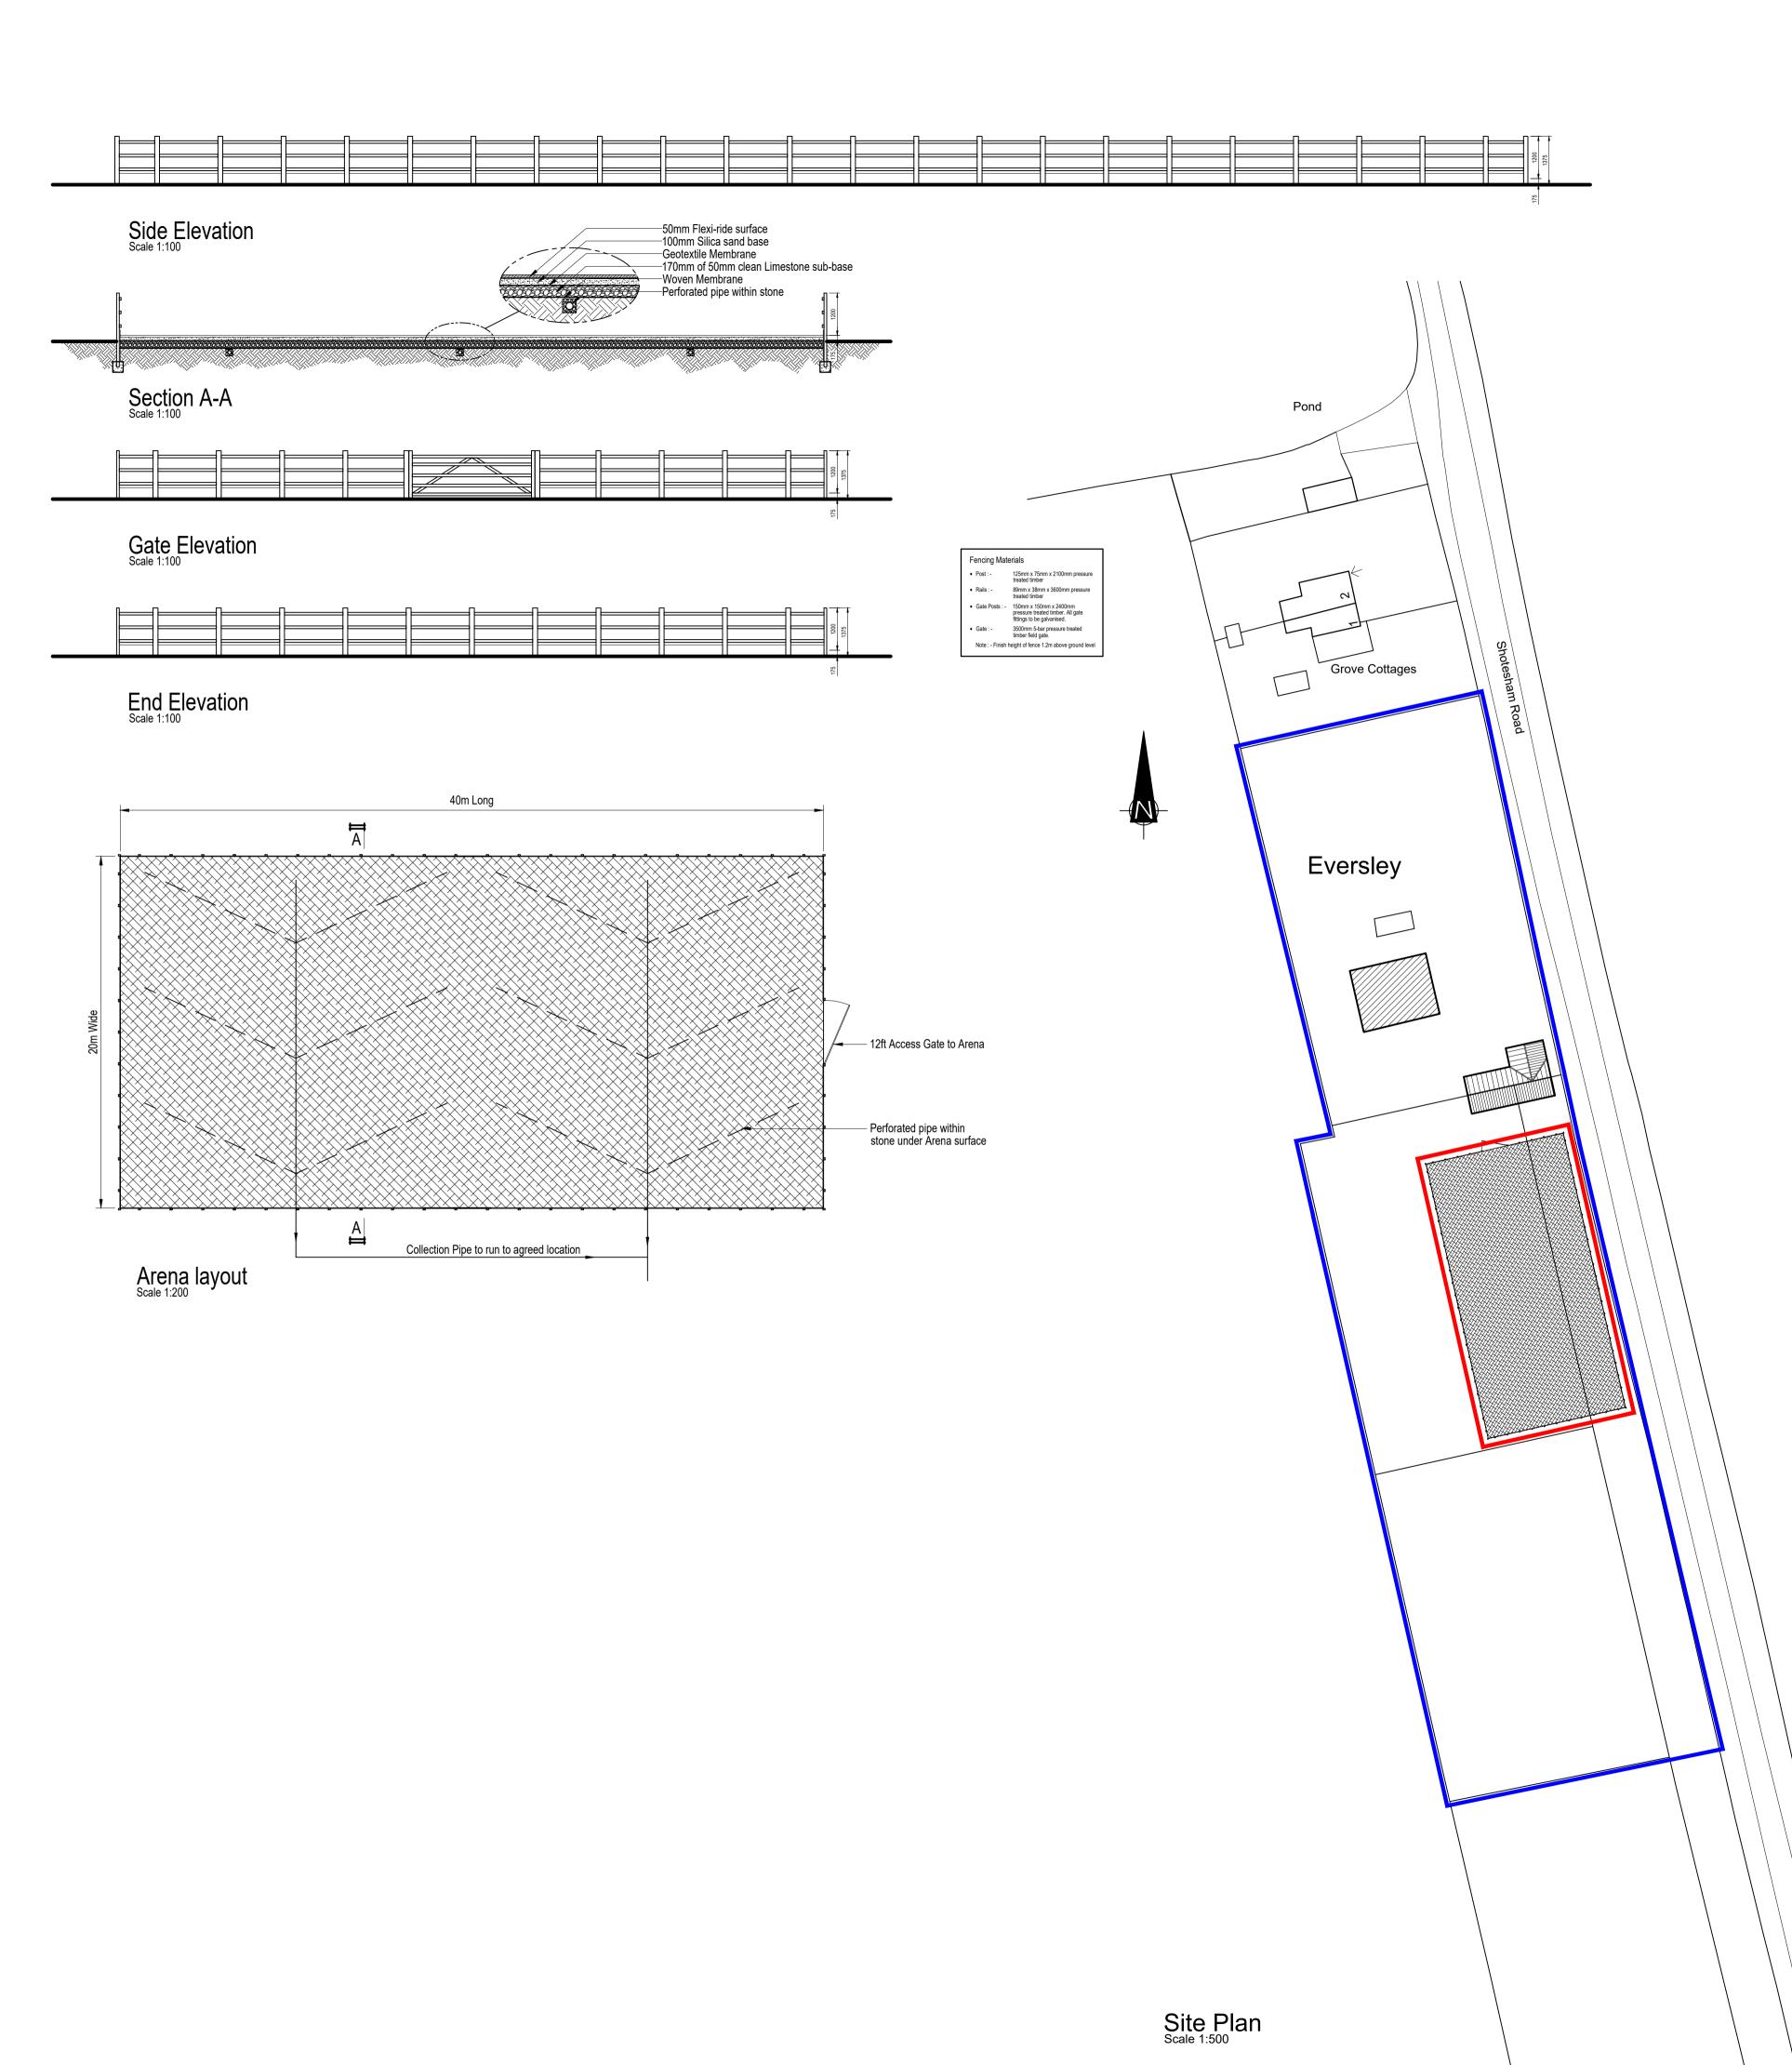

Eversley, Shotesham Rd, Woodton, Norfolk, NR35 2ND

Sarah Shipley

Plans, Elevations, Site & Site Location plans for Arena

project reference P1 The drawings and all information contained therein are the sole Copyright of East Anglian Stabling and any reproduction is forbidden unless permission is obtained in writing.