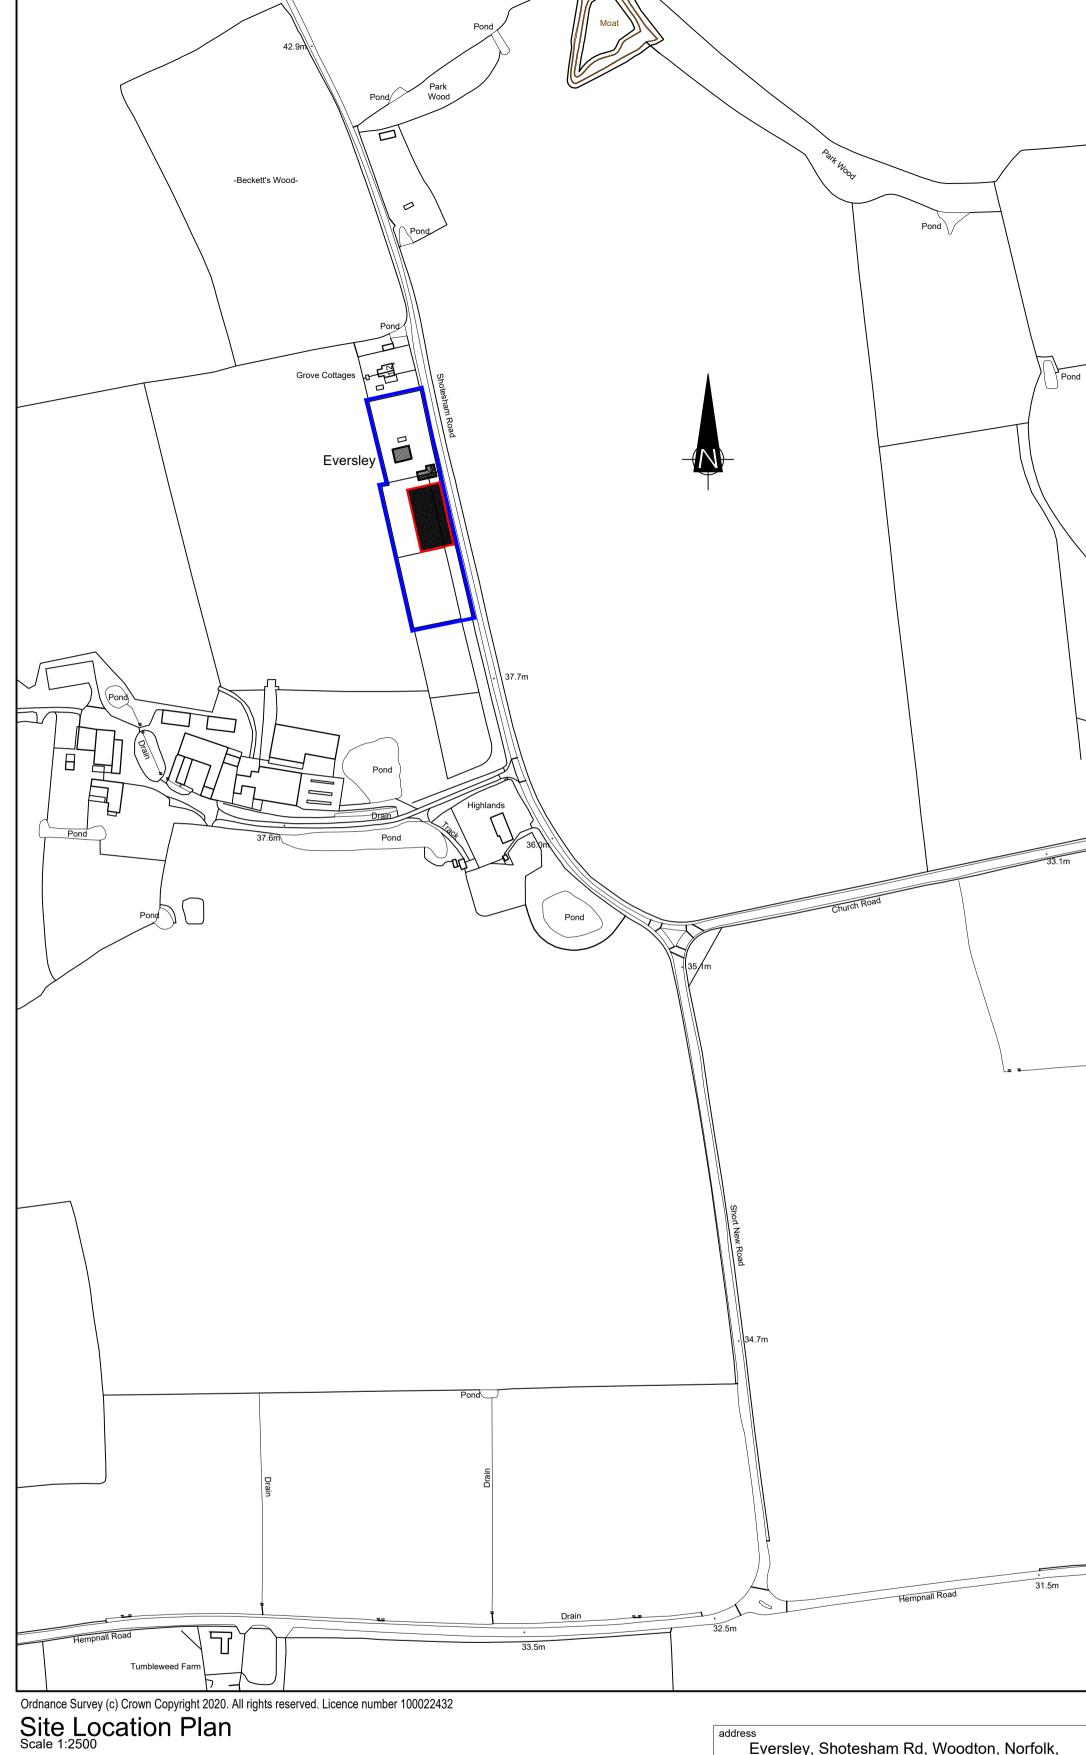

Eversley, Shotesham Rd, Woodton, Norfolk, NR35 2ND

Sarah Shipley

Plans, Elevations, Site & Site Location plans for Arena

project reference P1 The drawings and all information contained therein are the sole Copyright of East Anglian Stabling and any reproduction is forbidden unless permission is obtained in writing.