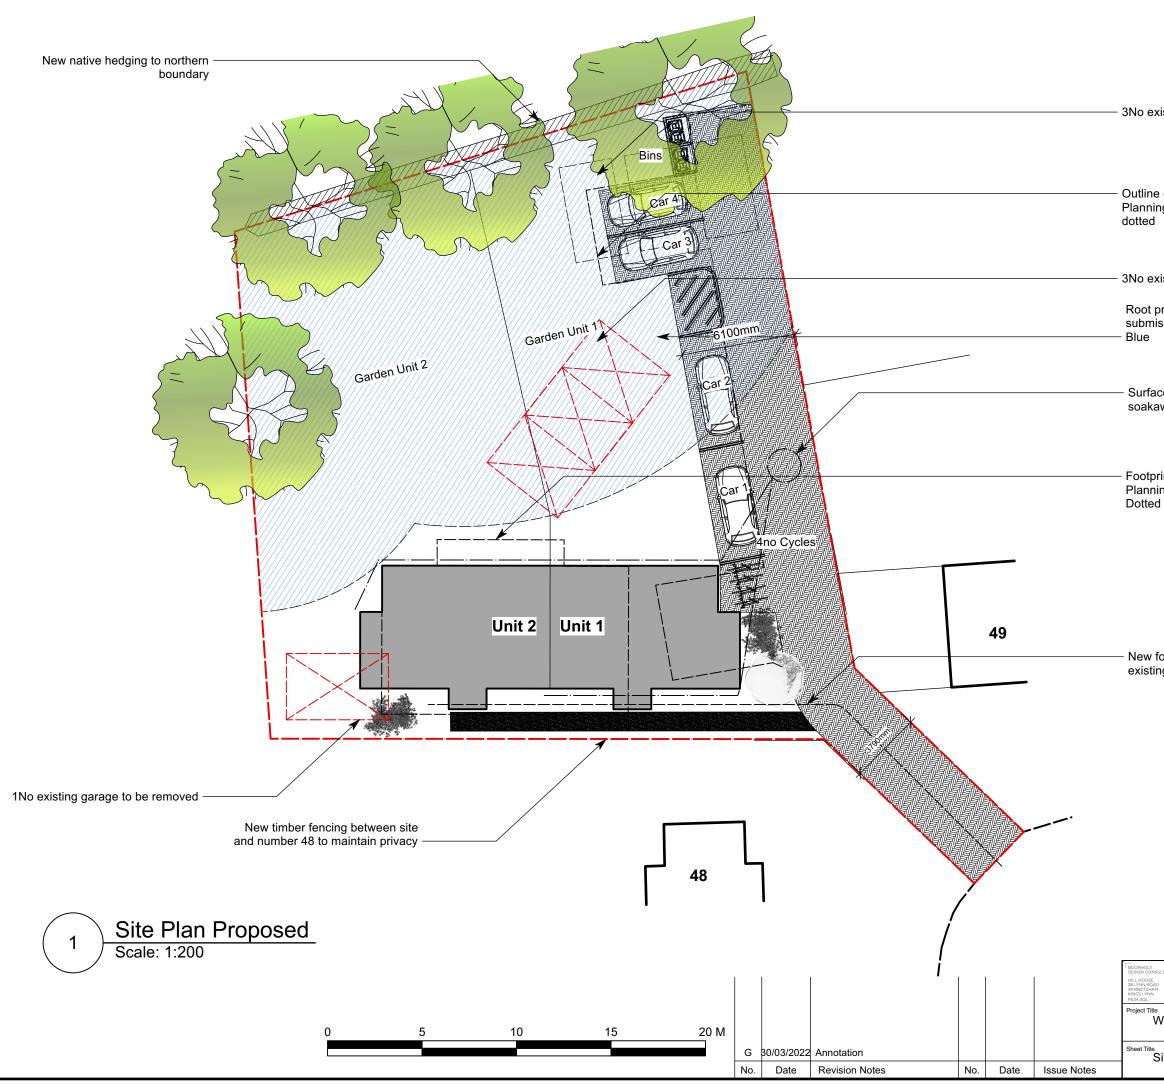

- 3No existing concrete pads retained

 Outline of driveway approved in Planning permission 17/01529 dotted

3No existing garage to be removed

Root protection area as Planning submission 17/01529/RM Hatched

Surface water drainage to new soakaway (indicative location)

Footprint of bungalow granted
Planning permission 17/01529/RM
Dotted

 New foul water connection to existing sewer

|                                                                                                     |                                                              | N                   |   |
|-----------------------------------------------------------------------------------------------------|--------------------------------------------------------------|---------------------|---|
| LTANTS LTD 5TUDIO<br>+44 (0)366 368655<br>MOBILE<br>+44 (0)7515 667430<br>www.boorholt.com BOONHOLT |                                                              | Project ID<br>A-300 |   |
| /est Winch                                                                                          | Drawn By<br>Drawn By                                         | Scale<br>As Noted   |   |
| ite Plan - Proposed Cont                                                                            | Date<br>24/03/2022<br>CAD File Name<br>A300 - West Winch.vwx | Sheet No.<br>A0.5   | G |