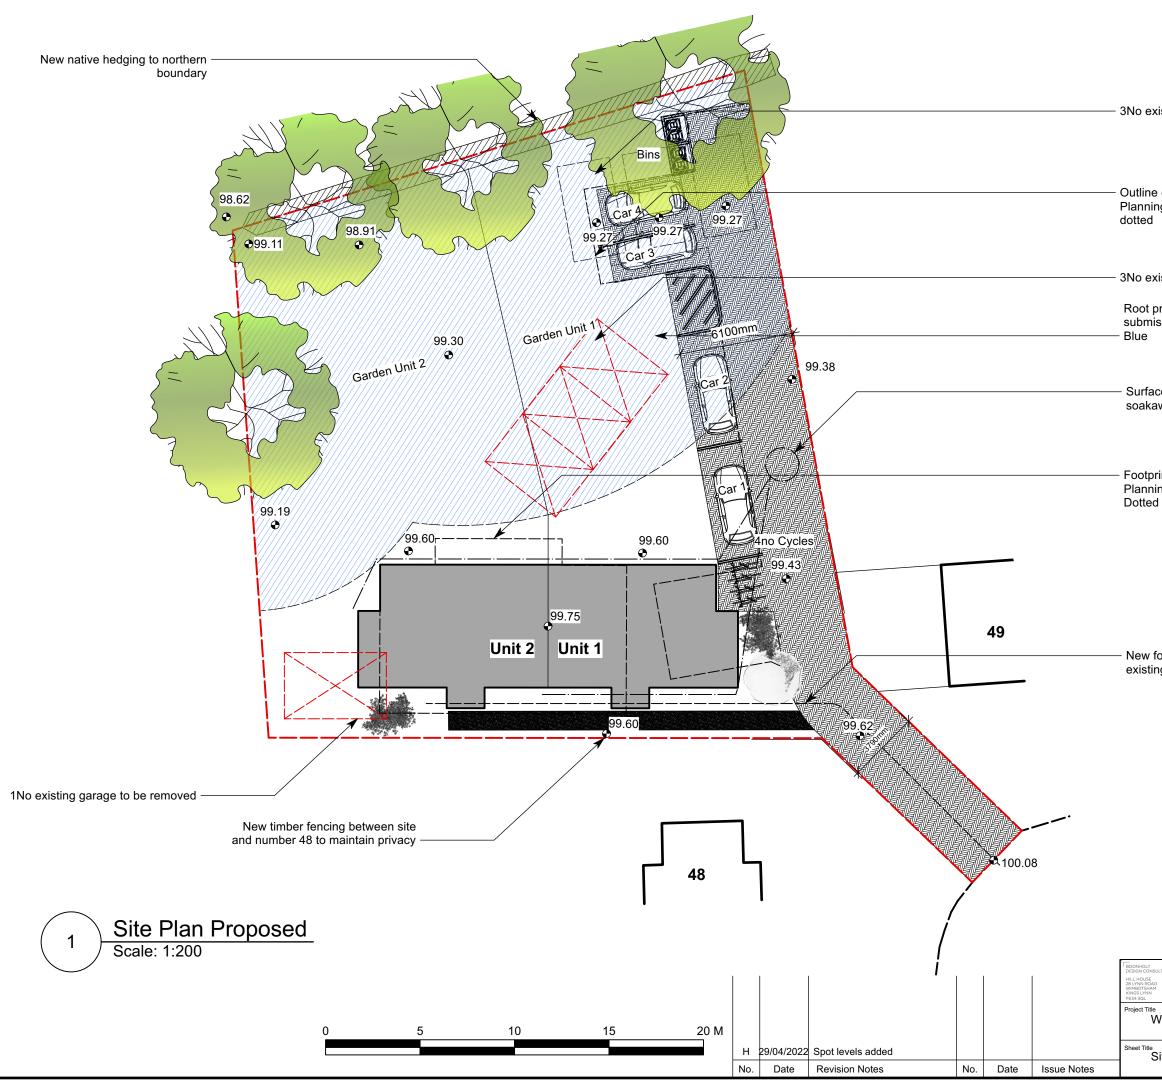

- 3No existing concrete pads retained

- Outline of driveway approved in Planning permission 17/01529

3No existing garage to be removed

Root protection area as Planning submission 17/01529/RM Hatched

Surface water drainage to new soakaway (indicative location)

Footprint of bungalow granted Planning permission 17/01529/RM Dotted

- New foul water connection to existing sewer

|                                                                                                                          |                                                              | N                   |   |
|--------------------------------------------------------------------------------------------------------------------------|--------------------------------------------------------------|---------------------|---|
| TANTS LTD 5TUDIO<br>+44 (0)366 386555<br>MOBILE<br>+44 (0)7515 667430<br>+44 (0)7515 667430<br>www.boonhoit.com BOONHOL* |                                                              | Project ID<br>A-300 |   |
| /est Winch                                                                                                               | Drawn By<br>Drawn By                                         | Scale<br>As Noted   |   |
| ite Plan - Proposed Cont                                                                                                 | Date<br>24/03/2022<br>CAD File Name<br>A300 - West Winch.vwx | Sheet No.<br>A0.5   | Н |