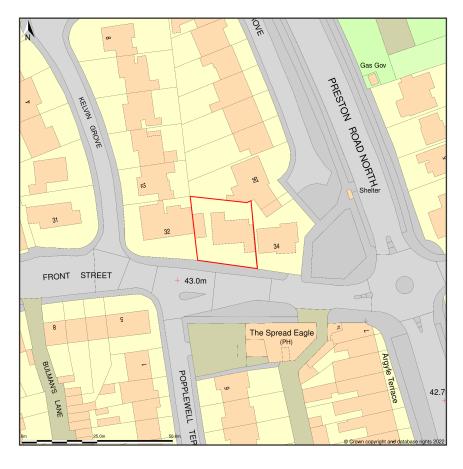

## 33, Front Street, Preston, North Shields, North Tyneside, NE29 9LF

Site Plan shows area bounded by: 435073.18, 569592.3 435214.6, 569793.72 (at a scale of 1:1250), OSGridRef: NZ35146966. The representation of a road, track or path is no evidence of a right of way. The representation of features as lines is no evidence of a property boundary.

Produced on 9th May 2022 from the Ordnance Survey National Geographic Database and incorporating surveyed revision available at this date. Reproduction in whole or part is prohibited without the prior permission of Ordnance Survey. © Crown copyright 2022. Supplied by https://www.buyaplan.co.uk digital mapping a licensed Ordnance Survey partner (100053143). Unique plan reference: #00730673-9D6396