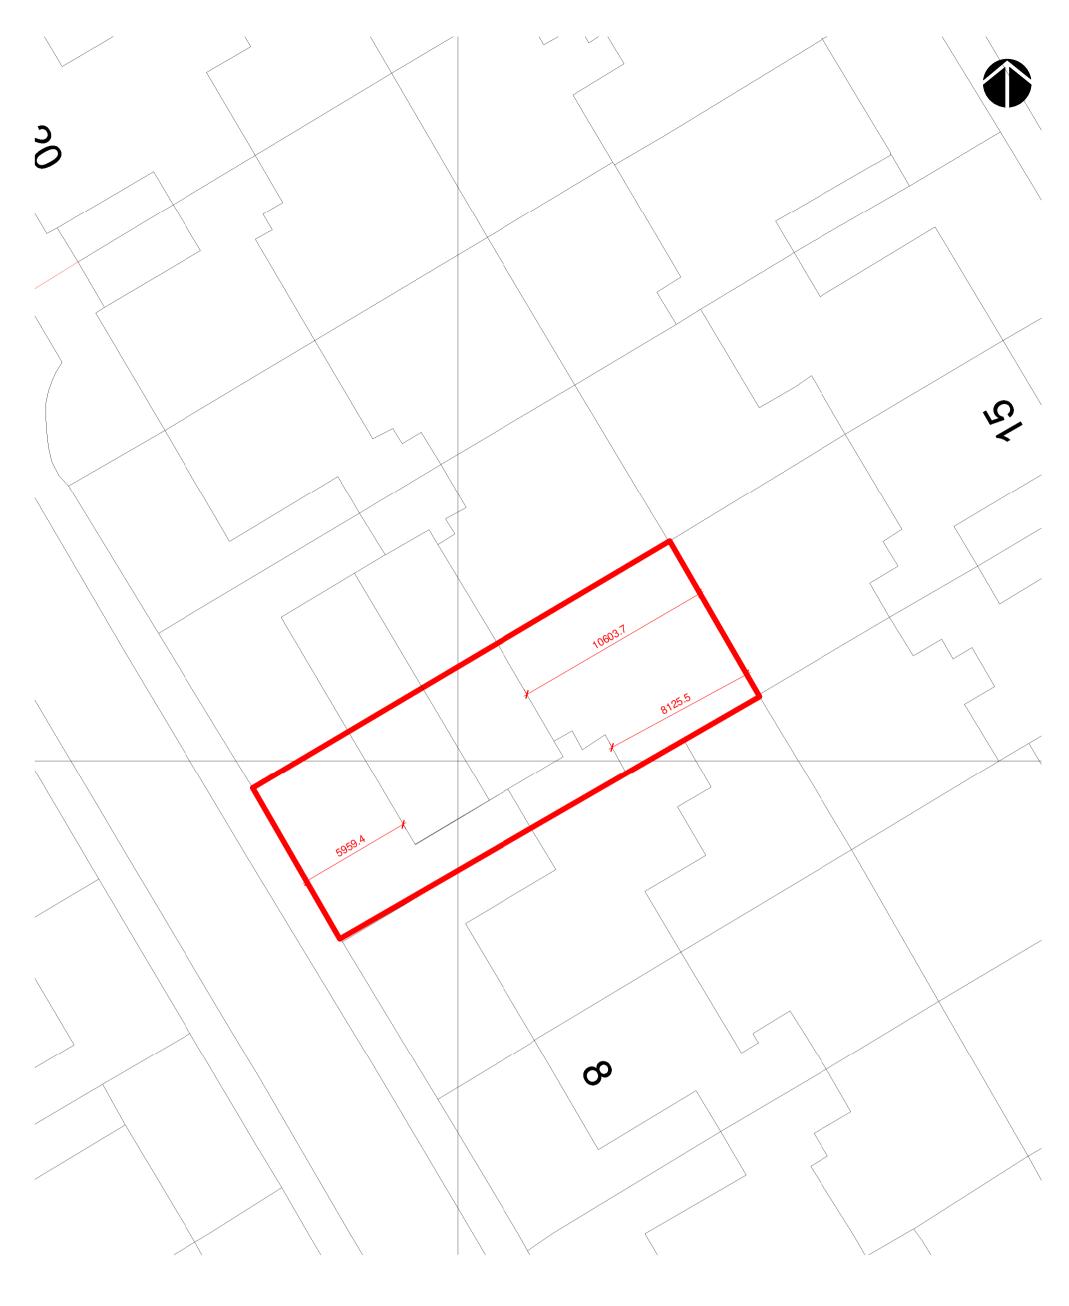

## LighthouseARCHITECTURE Project Revision 12 Tilbury Grove, North Shields NE30 3HL Date 2.9.21 Drawn By JW Comments First Issue Date 5.9.21 Drawn By JW Comments First Issue Revision 2 Revision Date Drawn By 3 4.4.22 JW Comments First Issue Project Title 300-04 Block Plans Status PLANNING - BUILDING REGS Drawn By Scale at A1 1 : 200 Author Date 05/13/21 A1 SIZE - SCALE AS SHOWN C - THIS DRAWING IS THIS COPYRIGHT OF LHA. NO COPYING OR DISTRIBUTION OF THIS DRAWING OR ANY PART IS PERMITTED WITHOUT PRIOR WRITTEN NOTICE OR PERMISSION. THE DRAWING IS FOR PLANNING/ BUILDING CONTROL PURPOSES ONLY. ALL DIMENSIONS TO CHECKED ON SITE PRIOR TO COMMENCEMENT OF WORKS AND PRIOR TO ANY MANUFACTURE. ANY DISCREPANCIES TO BE BROUGHT TO THE ATTENTION OF LHA. Email - lighthousearchitecture@hotmail.com Tel - 07710 046506