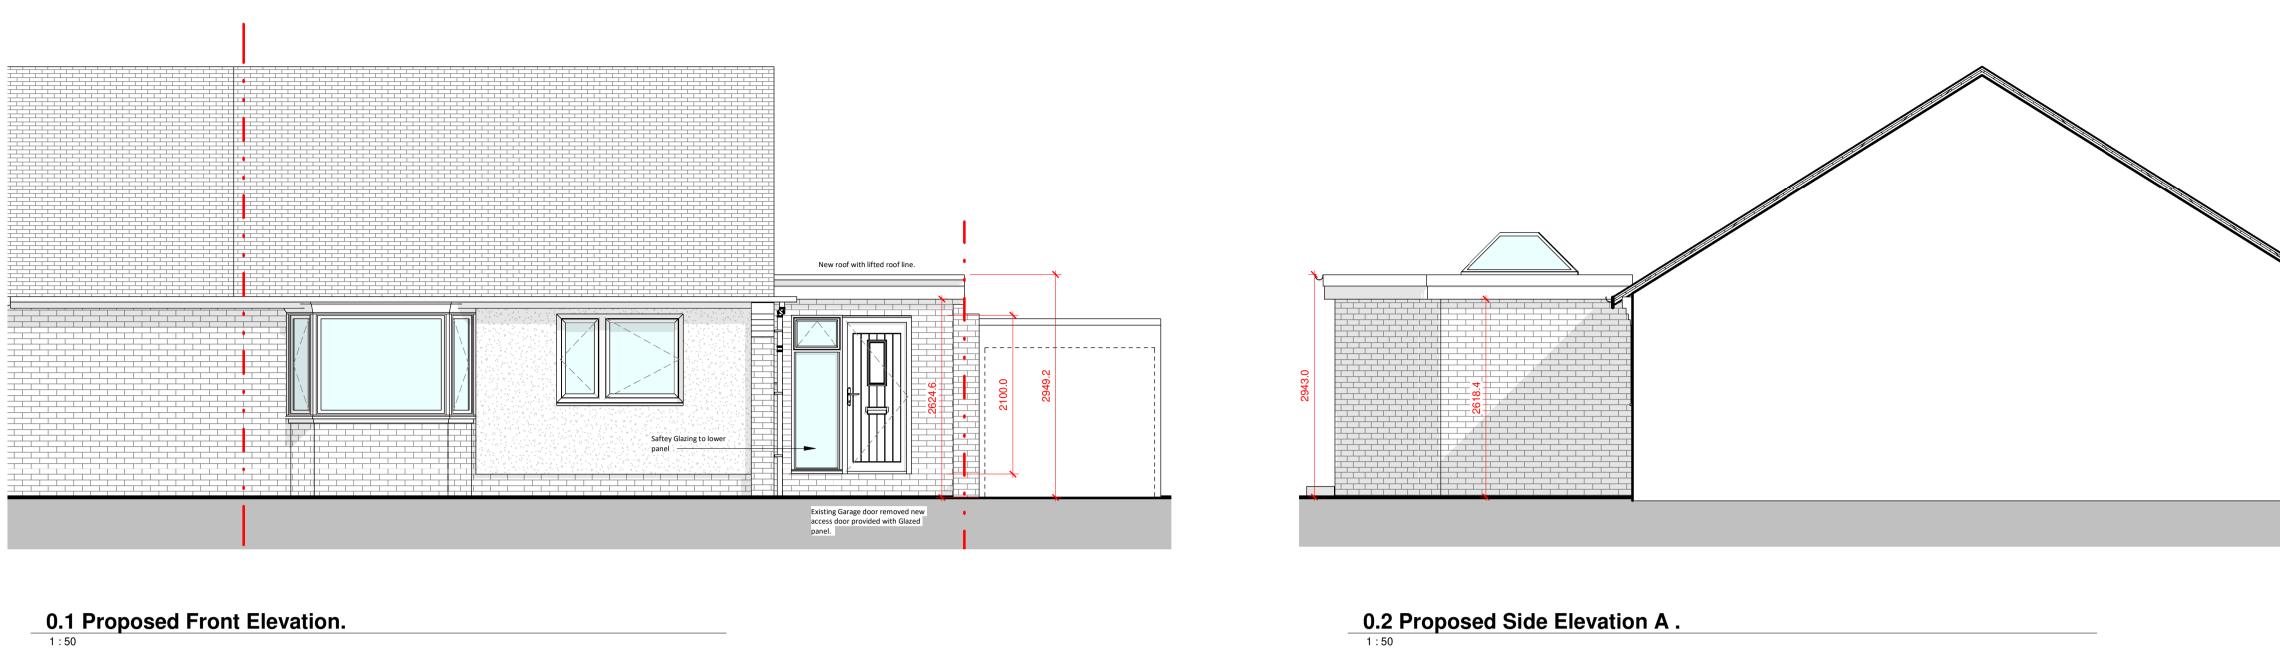

Material Legend 1:20

0.4 Proposed Rear Elevation. 1:50

Do not scale from drawing - Work to figured dimensions only. All dimensions to be checked on site prior to the execution of any work. For the avoidance of doubt all dimensions are measured to wall structure and not the finishes unless otherwise stated. Report any discrepancies to LHA prior to works.