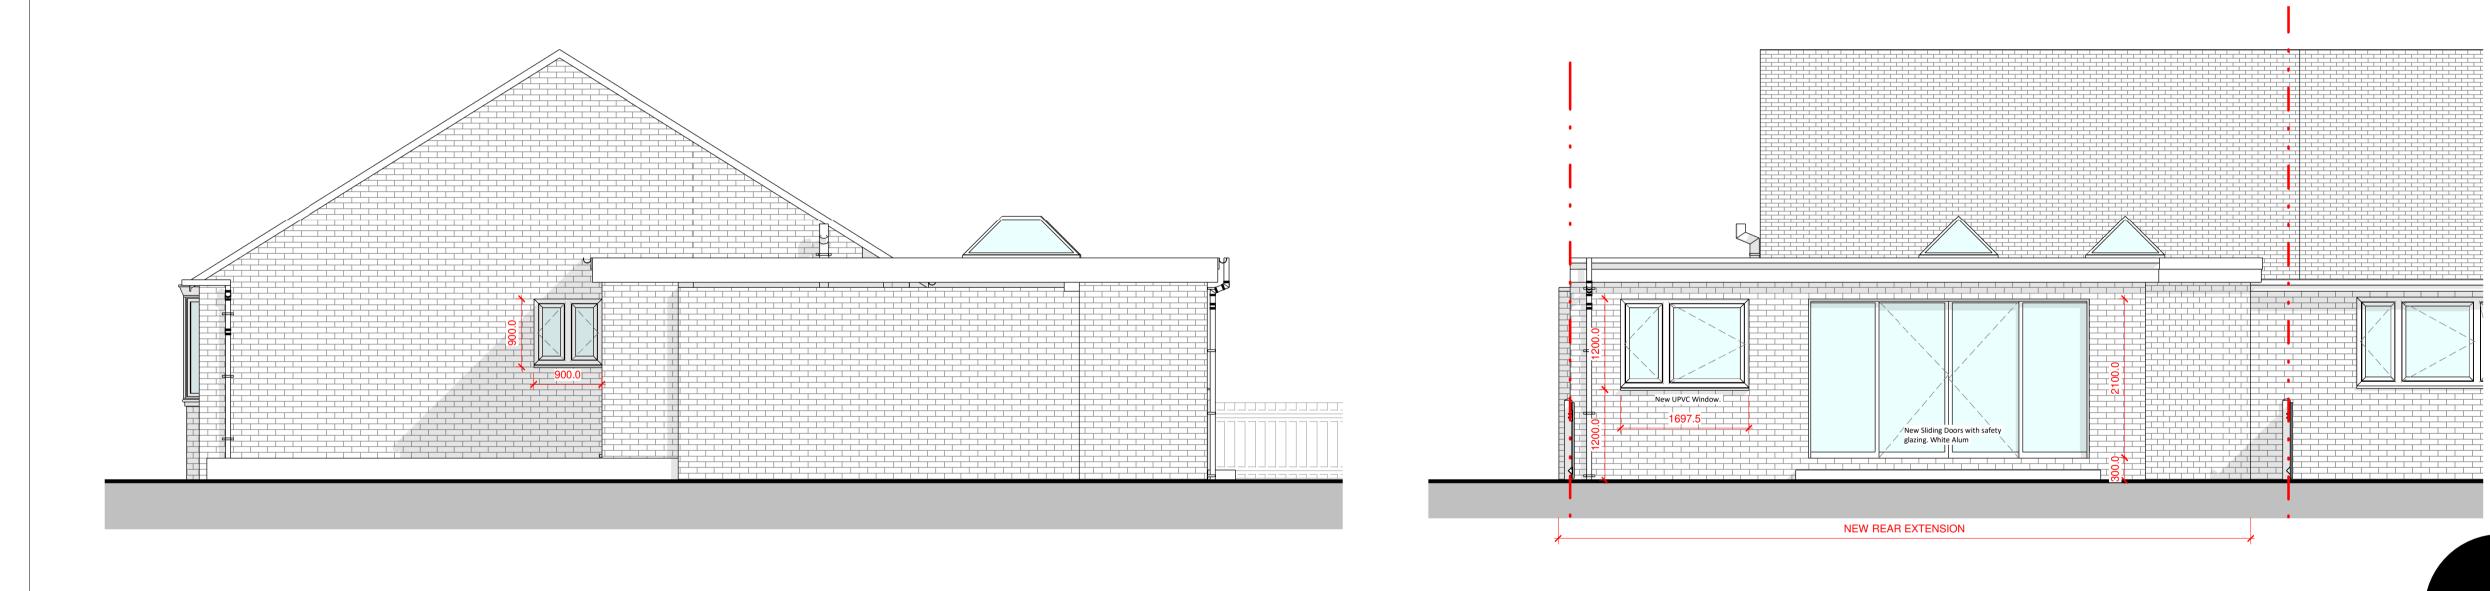

0.3 Proposed Side Elevation B.

- Brick Finish to rear Extension External Face Finish - White PVC half round gutter with White DP. Rainwater Goods Windows Finish - Doors - White UPVC Windows - Sarna Membrane to flat extension Roof Finish Fascia Finish - Black fascia.

Material Legend 1:20

0.4 Proposed Rear Elevation. 1:50

Do not scale from drawing - Work to figured dimensions only. All dimensions to be checked on site prior to the execution of any work. For the avoidance of doubt all dimensions are measured to wall structure and not the finishes unless otherwise stated. Report any discrepancies to LHA prior to works.