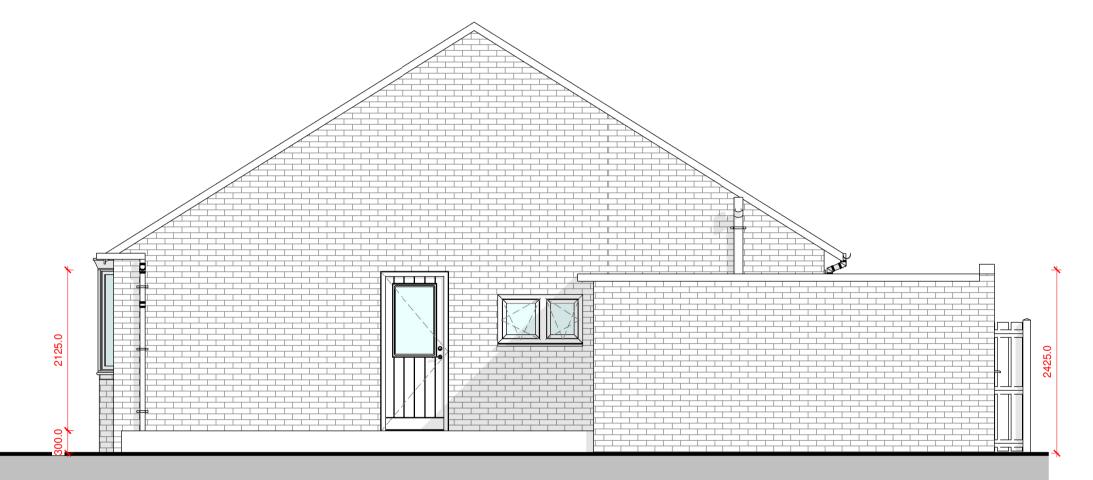

0.2 Existing Side Elevation A.

0.4 Existing Rear Elevation.

0.3 Existing Side Elevation B.

0.1 Existing Front Elevation.

1:50

Do not scale from drawing - Work to figured dimensions only. All dimensions to be checked on site prior to the execution of any work. For the avoidance of doubt all dimensions are measured to wall structure and not the finishes unless otherwise stated. Report any discrepancies to LHA prior to works.