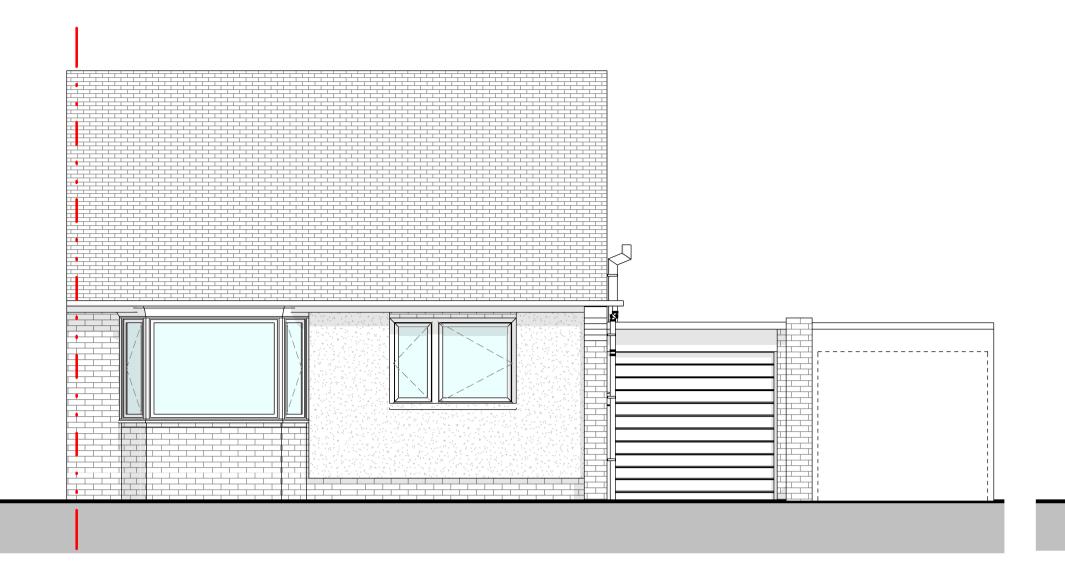

0.2 Existing Side Elevation A.

0.4 Existing Rear Elevation.

0.3 Existing Side Elevation B.

0.1 Existing Front Elevation.

1:50

Do not scale from drawing - Work to figured dimensions only. All dimensions to be checked on site prior to the execution of any work. For the avoidance of doubt all dimensions are measured to wall structure and not the finishes unless otherwise stated. Report any discrepancies to LHA prior to works.