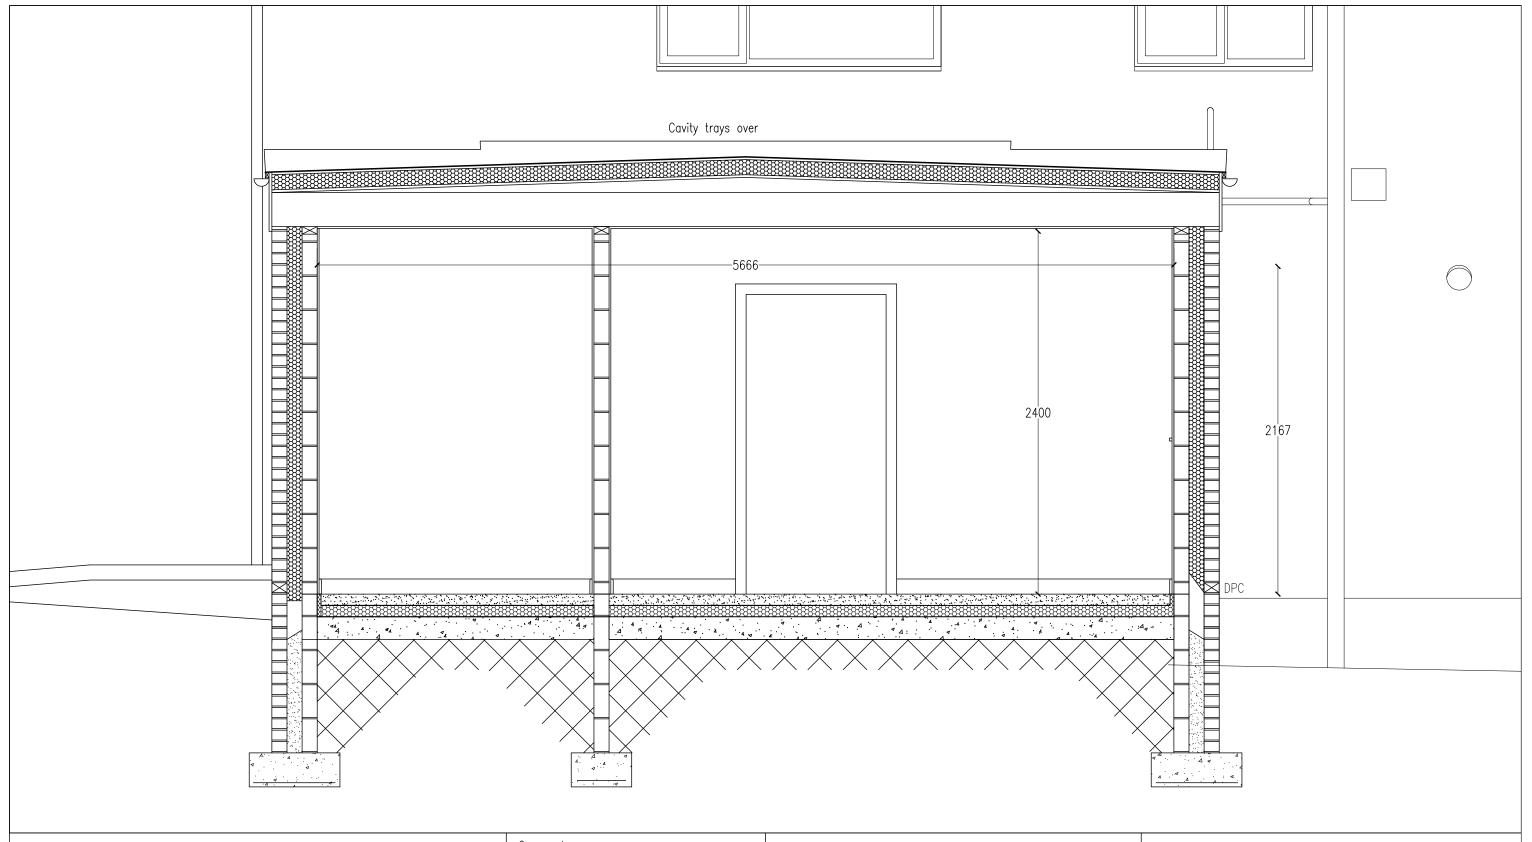

All dimensions to be checked on site prior to commencement of work. Do not scale from the drawing, use figured dimensions only.

Stage- Preliminary with a flat roof design

# Address:- 10 Earlington Court, Forest Hall, Newcastle NE12 9DX Proposed Section A-A

| Drawn By:- DB        | Checked By:- MG         |  |
|----------------------|-------------------------|--|
| Scale:- 1:25         | Referrer:- MP           |  |
| Date:- March 2022    | Respite Required        |  |
| Status:- OT approval | Drawing No: 22/0051/00C |  |