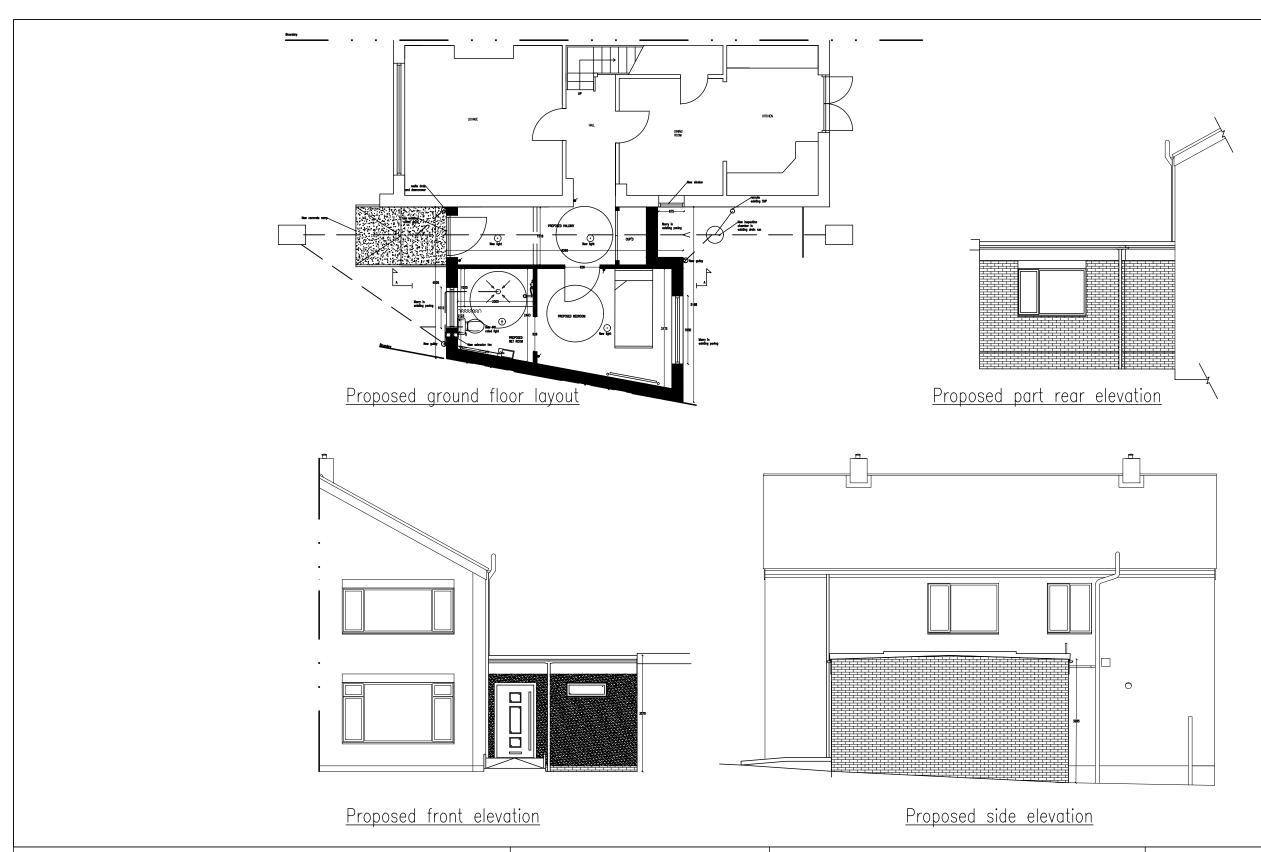

All dimensions to be checked on site prior to commencement of work. Do not scale from the drawing, use figured dimensions only.

Stage- Preliminary with a flat roof design

# Address:- 10 Earlington Court, Forest Hall, Newcastle NE12 9DX Proposed layout

| Drawn By:- DB        | Checked By:- MG         |  |
|----------------------|-------------------------|--|
| Scale:- 1:50         | Referrer:- MP           |  |
| Date:- March 2022    | Respite Required        |  |
| Status:- OT approval | Drawing No: 22/0051/00C |  |