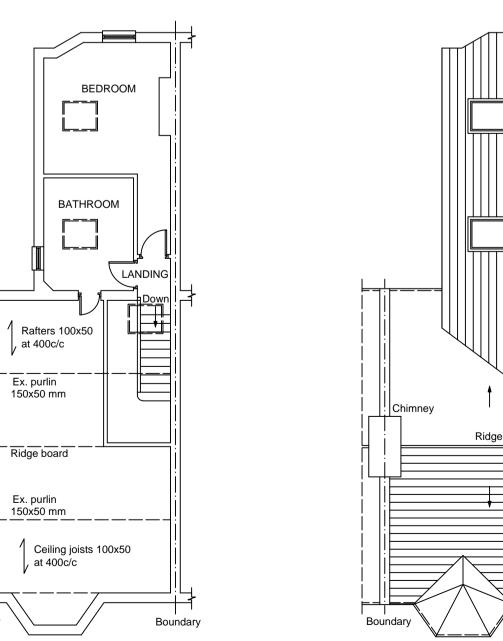

EXISTING SECOND/ATTIC FLOOR PLAN (scale 1:100)

EXISTING ROOF PLAN (scale 1:100)

PROPOSED ROOF PLAN (scale 1:100)

THIS DRAWING IS © SOUTH LONDON LOFTS. DO NOT SCALE FROM THIS DRAWING. ANY ERROR TO BE REPORTED BEFORE WORKS ARE CARRIED OUT. THESE DRAWINGS ARE NOT FOR CONSTRUCTION USE AND ALL DIMENSIONS ARE TO BE VERIFIED UNLESS STATED.