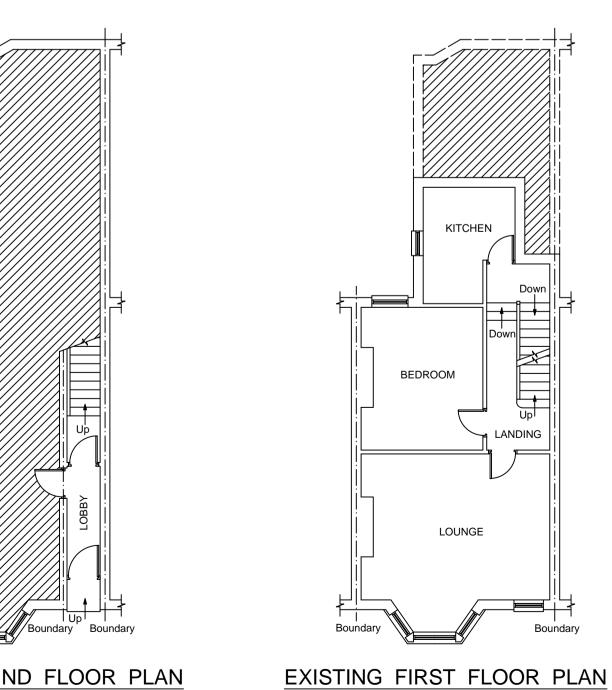

EXISTING FRONT ELEVATION (scale 1:100)

**EXISTING REAR ELEVATION** (scale 1:100)

EXISTING GROUND FLOOR PLAN (scale 1:100)

(scale 1:100)

**EXISTING SIDE ELEVATION** (scale 1:100)

EXISTING ADJ. SIDE ELEVATION (scale 1:100)

EXISTING SECOND/ATTIC FLOOR PLAN (scale 1:100)

EXISTING ROOF PLAN (scale 1:100)

PROPOSED ROOF PLAN (scale 1:100)

THIS DRAWING IS © SOUTH LONDON LOFTS. DO NOT SCALE FROM THIS DRAWING. ANY ERROR TO BE REPORTED BEFORE WORKS ARE CARRIED OUT. THESE DRAWINGS ARE NOT FOR CONSTRUCTION USE AND ALL DIMENSIONS ARE TO BE VERIFIED UNLESS STATED.