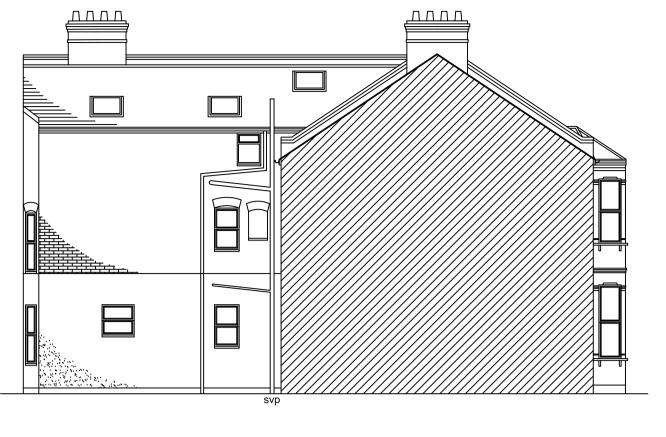

EXISTING FRONT ELEVATION (scale 1:100)

**EXISTING REAR ELEVATION** (scale 1:100)

EXISTING GROUND FLOOR PLAN (scale 1:100)

(scale 1:100)

**EXISTING SIDE ELEVATION** (scale 1:100)

EXISTING ADJ. SIDE ELEVATION (scale 1:100)