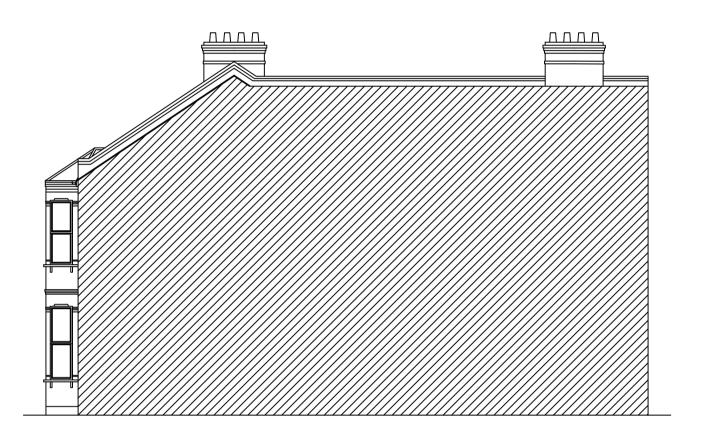

EXISTING FRONT ELEVATION (scale 1:100)

**EXISTING REAR ELEVATION** (scale 1:100)

EXISTING GROUND FLOOR PLAN (scale 1:100)

(scale 1:100)

**EXISTING SIDE ELEVATION** (scale 1:100)

EXISTING ADJ. SIDE ELEVATION (scale 1:100)