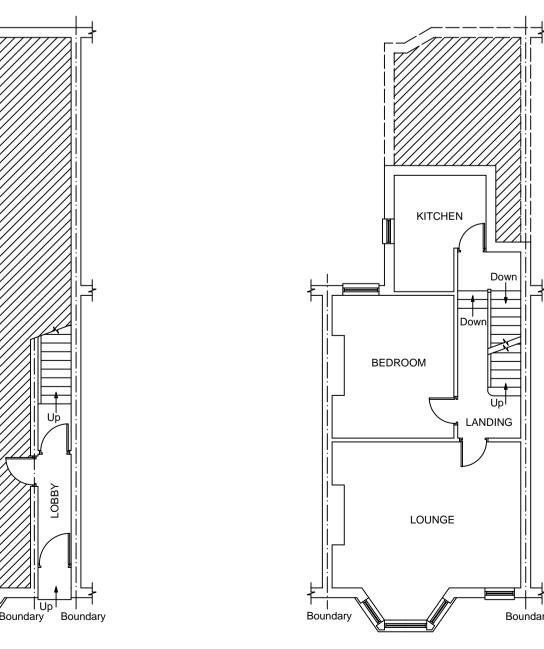

EXISTING FRONT ELEVATION (scale 1:100)

**EXISTING REAR ELEVATION** (scale 1:100)

EXISTING GROUND FLOOR PLAN

(scale 1:100)

EXISTING FIRST FLOOR PLAN (scale 1:100)

**EXISTING SIDE ELEVATION** (scale 1:100)

EXISTING ADJ. SIDE ELEVATION (scale 1:100)