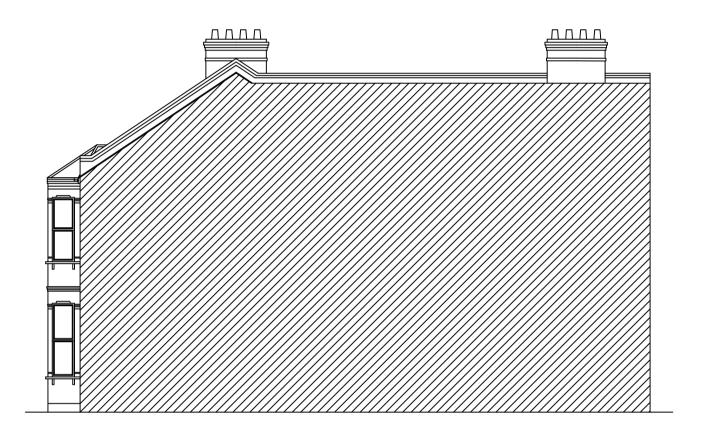

EXISTING FRONT ELEVATION (scale 1:100)

**EXISTING REAR ELEVATION** (scale 1:100)

EXISTING GROUND FLOOR PLAN

(scale 1:100)

EXISTING FIRST FLOOR PLAN (scale 1:100)

**EXISTING SIDE ELEVATION** (scale 1:100)

EXISTING ADJ. SIDE ELEVATION (scale 1:100)