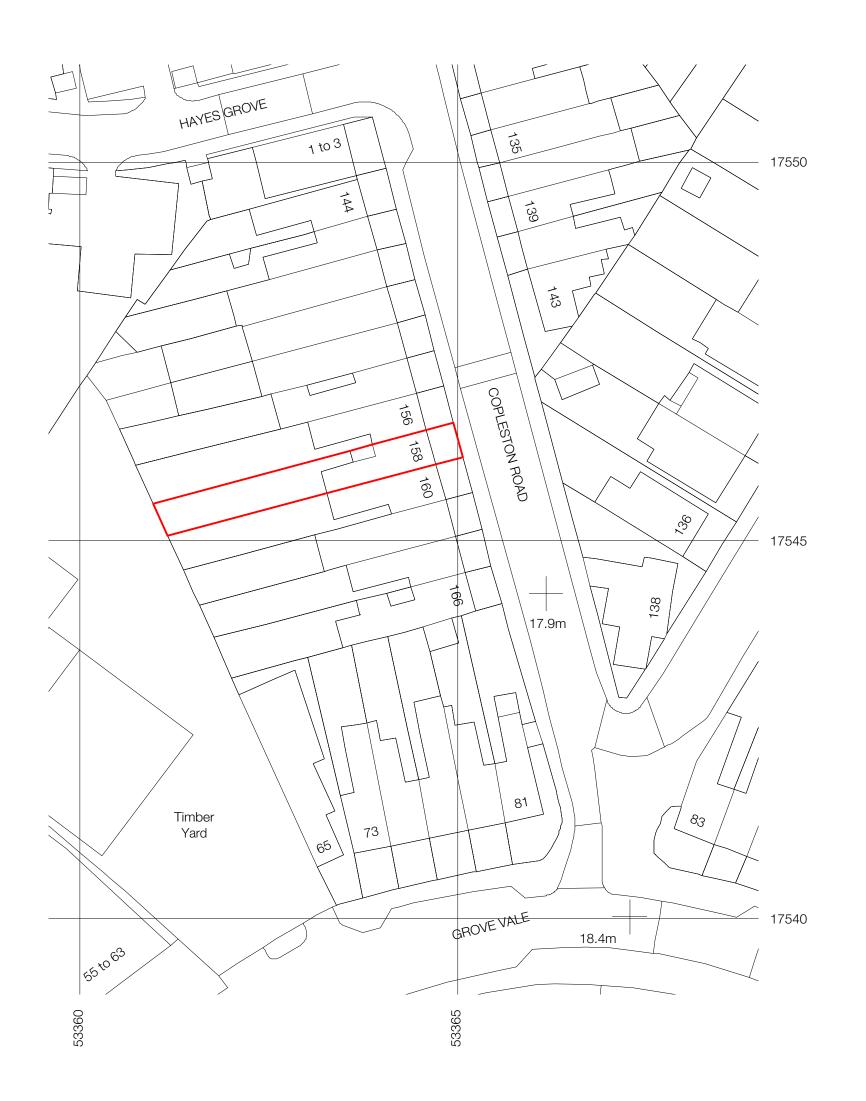

---- Property Boundary

© Crown copyright and database rights 2022 Ordnance Survey 100048957. The representation of road, track or path is no evidence of a boundary or right or way. The representation of features as lines is no evidence of a property boundary.

Supplied by: www.ukmapcentre.com Serial No: 230481 Centre Coordinates: 533635,175458 Production Date: 05/01/2022

| Status:             |          |
|---------------------|----------|
| Planning            |          |
|                     |          |
| Project:            |          |
| 158 Copleston Roa   | ıd       |
| Client:             |          |
| Design Group        |          |
| Drawing:            |          |
| Existing Location P | lan      |
| Drawing Number:     | Rev:     |
| 2101_P_001          |          |
| Date:               | Scale:   |
| May 22              | 1:500@A3 |
|                     |          |
| Design Group Ltd    |          |