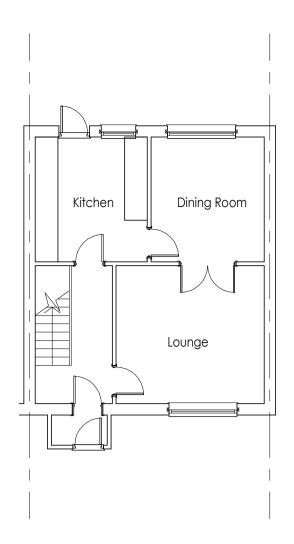

#### **Ground Floor - Existing** 1:100



# LHS Elevation - Existing

SINGLE STOREY FRONT EXTENSION

SITE BOUNDARY



### **Ground Floor - Proposed** 1:100



## LHS Elevation - Proposed



**Block Plan** 1:500



### Front Elevation - Existing 1:100



## **RHS Elevation - Existing** 1:100



PROPOSED SINGLE STOREY FRONT EXTENSION

## Front Elevation - Proposed

1:100



**RHS Elevation - Proposed** 1:100



Site Plan 1 : 1250

GENERAL NOTES

- DO NOT SCALE FROM THIS DRAWING.
  ALL CONTRACTORS MUST VISIT THE SITE AND BE RESPONSIBLE FOR TAKING AND CHECKING DIMENSIONS.
- 3. ALL CONSTRUCTION INFORMATION SHOULD BE TAKEN FROM FIGURED DIMENSIONS ONLY.
- ALL CONSTRUCTION THRORMATION SHOULD BE TAKEN FROM FIGURES DIMENSIONS ONLY.
  ANY DISCREPANCIES BETWEEN DRAWINGS, SPECIFICATIONS AND SITE COND