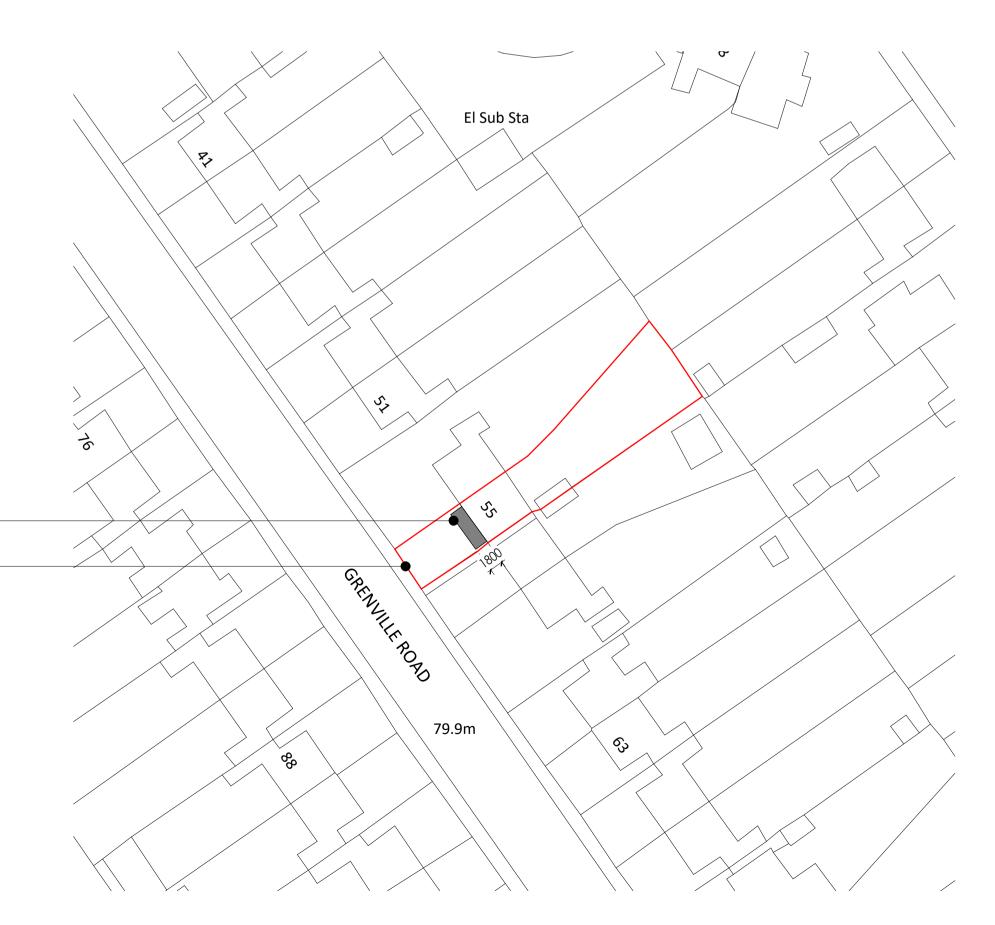

#### **Ground Floor - Existing** 1:100



# LHS Elevation - Existing

SINGLE STOREY FRONT EXTENSION

SITE BOUNDARY



### **Ground Floor - Proposed** 1:100



## LHS Elevation - Proposed



**Block Plan** 1:500



### Front Elevation - Existing 1:100



## **RHS Elevation - Existing** 1:100



PROPOSED SINGLE STOREY FRONT EXTENSION

## Front Elevation - Proposed

1:100



**RHS Elevation - Proposed** 1:100



Site Plan 1 : 1250

GENERAL NOTES

- DO NOT SCALE FROM THIS DRAWING.
  ALL CONTRACTORS MUST VISIT THE SITE AND BE RESPONSIBLE FOR TAKING AND CHECKING DIMENSIONS.
- 3. ALL CONSTRUCTION INFORMATION SHOULD BE TAKEN FROM FIGURED DIMENSIONS ONLY.
- ALL CONSTRUCTION THRORMATION SHOULD BE TAKEN FROM FIGURES DIMENSIONS ONLY.
  ANY DISCREPANCIES BETWEEN DRAWINGS, SPECIFICATIONS AND SITE CONDITIONS MUST BE BROUGHT TO THE ATTENTION OF THE DESIGNER.
  THIS DRAWING & THE WORKS DEPICTED ARE THE COPYRIGHT OF CORNERSTONE DRAWING ASSOCIATES LTD. THIS DRAWING IS NOT TO BE USED OR COPIED