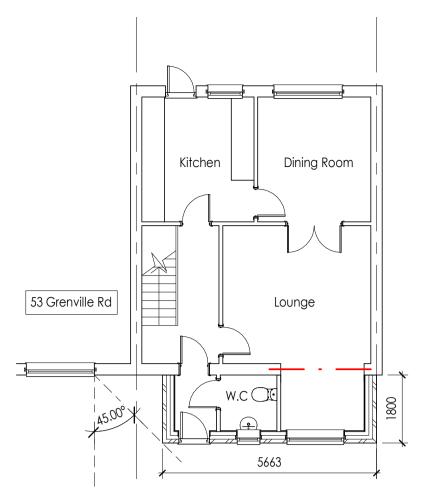

### **Ground Floor - Proposed** 1:100

## LHS Elevation - Proposed

**Block Plan** 1:500