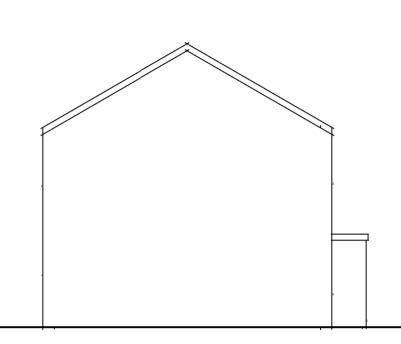

#### **Ground Floor - Existing** 1:100



# LHS Elevation - Existing

SINGLE STOREY FRONT EXTENSION

SITE BOUNDARY



### **Ground Floor - Proposed** 1:100



## LHS Elevation - Proposed



**Block Plan** 1:500



### Front Elevation - Existing 1:100



## **RHS Elevation - Existing** 1:100



PROPOSED SINGLE STOREY FRONT EXTENSION

## Front Elevation - Proposed

1:100



**RHS Elevation - Proposed** 1:100



Site Plan 1 : 1250

GENERAL NOTES

- DO NOT SCALE FROM THIS DRAWING.
  ALL CONTRACTORS MUST VISIT THE SITE AND BE RESPONSIBLE FOR TAKING AND CHECKING DIMENSIONS.
- 3. ALL CONSTRUCTION INFORMATION SHOULD BE TAKEN FROM FIGURED DIMENSIONS ONLY.
- ALL CONSTRUCTION THRORMATION SHOULD BE TAKEN FROM FIGURES DIMENSIONS ONLY.
  ANY DISCREPANCIES BETWEEN DRAWINGS, SPECIFICATIONS AND SITE CONDITIONS MUST BE BROUGHT TO THE ATTENTION OF