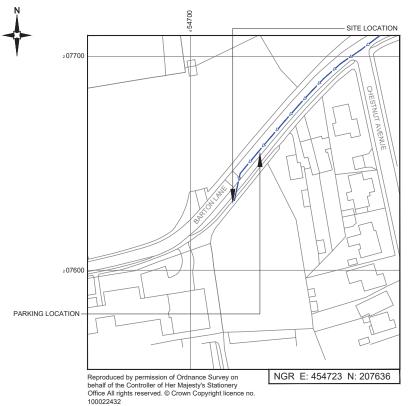

Reproduced by permission of Ordnance Survey on behalf of the Controller of Her Majesty's Stationery Office All rights reserved. © Crown Copyright licence no. 100022432

## SITE AREA PLAN

իրորդուրդուրդուրդուրդուրդուրդ 0 1:50,000 1km

SITE PHOTOGRAPH

SITE LOCATION PLAN

1:1250

**GOOGLE MAPS QR CODE** GOOGLE MAPS - https://tinyurl.com/3chdw7kx STREETVIEW - https://tinyurl.com/ntvam774

NOTES:

1. ALL DIMENSIONS IN MM UNLESS OTHERWISE NOTED.

Directions To Site: Continue on London Rd/A40 Slight left towards Headington Roundabout Use the right lane to turn left onto Headington Roundabout Continue straight onto London Rd/A420 Follow Barton Rd and Barton Ln to Chestnut Ave Turn right onto Barton Rd Barton Rd turns left and becomes Barton Ln Turn left onto Chestnut Ave

Arrive at - Barton Ln, Headington, Oxford

| Α  | Issued for Planning | OG | RWB | 28.10.21 |
|----|---------------------|----|-----|----------|
| EV | MODIFICATION        | BY | СН  | DATE     |

Site Name:

BARTON LANE

3UK Cell ID:

OXD20183

Address

**BARTON LANE HEADINGTON** OXFORD **OXFORDSHIRE** OX3 9JW

002 SITE LOCATION PLAN

UNILATERAL SW