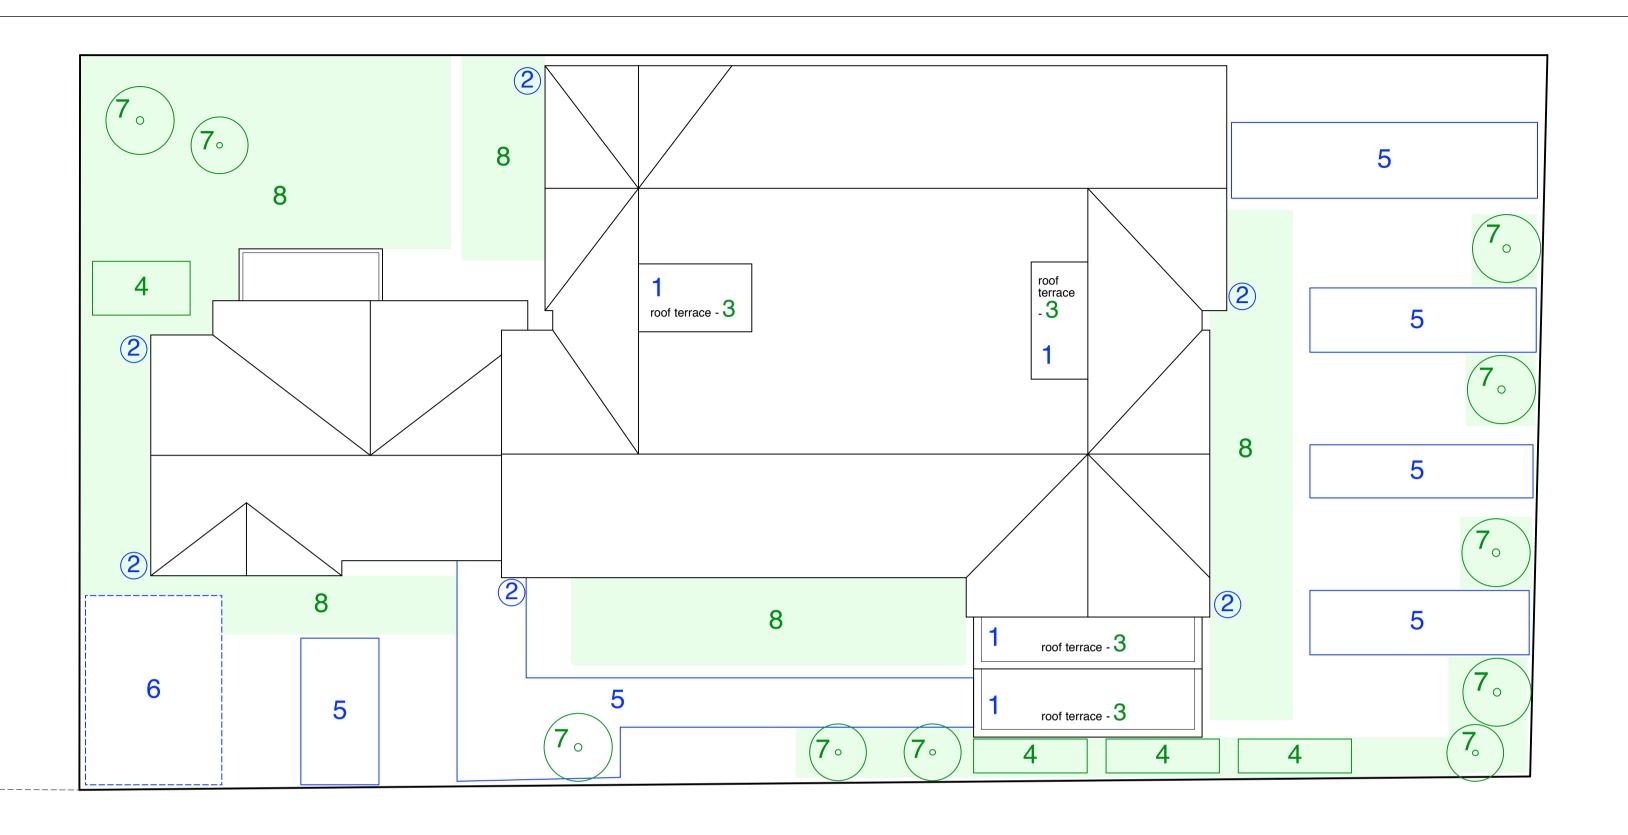

| SUDS MANAGEMENT           | COMMENTS                                                                  | Potential for flow rate control | Volume<br>reduction | Maintenance requirement | Space requirement | Collection<br>mechanism |
|---------------------------|---------------------------------------------------------------------------|---------------------------------|---------------------|-------------------------|-------------------|-------------------------|
| Rainwater harvesting      | Rainwater from roof runoff collected for re-use                           | L                               | М                   | Н                       | L                 | Р                       |
| 2. Water Butts            | Rainwater from roof runoff collected for re-use                           | L                               | L                   | L                       | L                 | Р                       |
| 3. Living roofs           | Vegetated roofs that reduce runoff volume and rate                        | M                               | L                   | М                       | L                 | S                       |
| 4. Bio-retention          | Shallow vegetated areas to retain and treat runoff                        | L                               | L                   | М                       | М                 | S                       |
| 5. Permeable pavements    | Surfaces that infiltrate through surface. Retains pollutants              | Н                               | Н                   | М                       | L                 | S                       |
| 6. Tanked storage systems | Oversized pipes or cellular storage                                       | Н                               | L                   | L                       | М                 | Р                       |
| 7. Trees                  | Trees within soil-filled treepits used to collect, store and treat runoff | L                               | L                   | L                       | L                 | Р                       |
| 8. Lawn and plants        | New planting in amenity space for the site                                | М                               | М                   | М                       | Н                 | S                       |

KEY:

L - Low

M - Medium

п - пі

P - Point

S - Surface

London Road

253 London Road, OX3 9EH

SuDs Plan
scale drawing number
1:100 @ A2 245/PL 11

0.0 1.0 2.0 3.0 4.0 5.0 Scale = 1:100